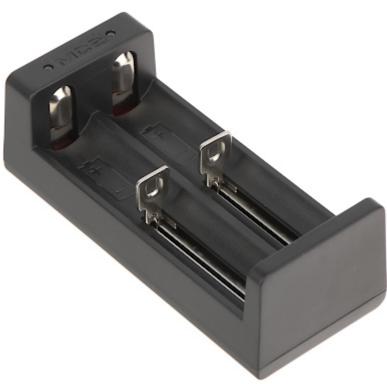

User Manual Code: BAT-RECHARGE/MC2 CHARGER BAT-RECHARGE/MC2 XTAR

Top view:

Power connector:

Code: BAT-RECHARGE/MC2 CHARGER **BAT-RECHARGE/MC2** XTAR

In the kit:

Code: BAT-RECHARGE/MC2 CHARGER BAT-RECHARGE/MC2 XTAR