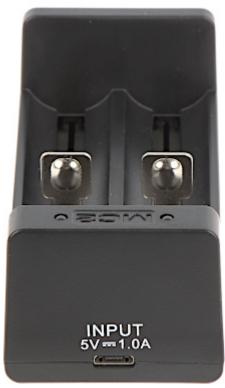

User Manual Code: BAT-RECHARGE/MC2 CHARGER BAT-RECHARGE/MC2 XTAR

Top view:

Power connector:

Code: BAT-RECHARGE/MC2 CHARGER **BAT-RECHARGE/MC2** XTAR

In the kit:

Code: BAT-RECHARGE/MC2 CHARGER BAT-RECHARGE/MC2 XTAR

| Battery type:                | Li-Ion 3.6 / 3.7 V : 10440, 14500, 14650, 16340, 17335, 17500, 17670, 18350, 18490, 18500, 18650, 18700, 20700, 21700, 22650, 25500, 26650 / 2 pcs |
|------------------------------|----------------------------------------------------------------------------------------------------------------------------------------------------|
| Typical battery charge time: | 3 12 h                                                                                                                                             |
| Battery charging current:    | 0.5 A                                                                                                                                              |
| LED indicator:               | <b>✓</b>                                                                                                                                           |
| LCD display:                 | -                                                                                                                                                  |
| Main features:               | LED - Battery charging indication Voltage control Overcharge protection                                                                            |
| Power supply:                | 5 V DC / 1 A @ micro USB                                                                                                                           |
| Weight:                      | 0.04 kg                                                                                                                                            |
| Dimensions:                  | 92 x 40 x 33 mm                                                                                                                                    |
| Manufacturer / Brand:        | XTAR                                                                                                                                               |
| Guarantee:                   | 2 years                                                                                                                                            |