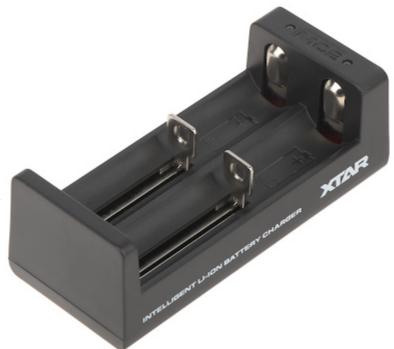

Code: BAT-RECHARGE/MC2 CHARGER BAT-RECHARGE/MC2 XTAR

The BAT-RECHARGE/MC2 Charger is the versatile device for many types of batteries.

**Attention!** Due to the design of the security system, the device should not be used to charge batteries with a rated voltage lower than  $3.6~V~(e.g.~Li_2TiO_3, LiFePO_4~batteries)$ .

| Battery type:                | Li-Ion 3.6 / 3.7 V : 10440, 14500, 14650, 16340, 17335, 17500, 17670, 18350, 18490, 18500, 18650, 18700, 20700, 21700, 22650, 25500, 26650 / 2 pcs |
|------------------------------|----------------------------------------------------------------------------------------------------------------------------------------------------|
| Typical battery charge time: | 3 12 h                                                                                                                                             |
| Battery charging current:    | 0.5 A                                                                                                                                              |
| LED indicator:               | <b>✓</b>                                                                                                                                           |
| LCD display:                 | -                                                                                                                                                  |
| Main features:               | LED - Battery charging indication Voltage control Overcharge protection                                                                            |
| Power supply:                | 5 V DC / 1 A @ micro USB                                                                                                                           |
| Weight:                      | 0.04 kg                                                                                                                                            |
| Dimensions:                  | 92 x 40 x 33 mm                                                                                                                                    |
| Manufacturer / Brand:        | XTAR                                                                                                                                               |
| Guarantee:                   | 2 years                                                                                                                                            |