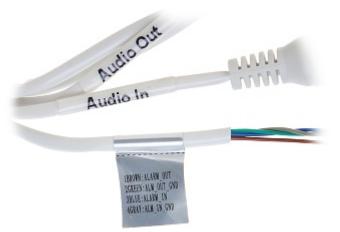

2024-04-24

IPC-HDBW3541R-ZAS-27135

Connectors:

Connectors description:

Example captures of device interface:

See how to initialize DAHUA cameras:

In the kit:

DELTA-OPTI Monika Matysiak; https://www.delta.poznan.pl POL; 60-713 Poznań; Graniczna 10 e-mail: delta-opti@delta.poznan.pl; tel: +(48) 61 864 69 60