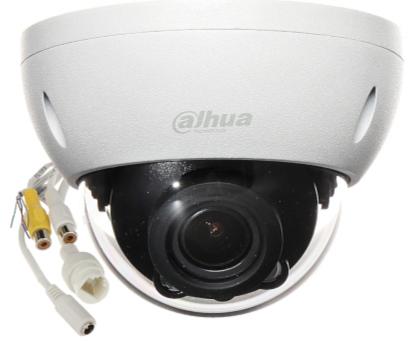

DAHUA

IP camera with efficient H.265 / H.264 image compression algorithm for clear and smooth video streaming at maximal resolution of 5 Mpx. Due to above it is perfect solution for surveillance systems requiring persons or vehicles recognition. The used motozoom lens with  $2.7 \dots 13.5$  mm focal length allows to remote view angle adjustment.

Thanks to the "Starlight" technology used, the camera only needs very low lighting to obtain a clear color image. The range of IR illumination according to the manufacturer data, depends on outer conditions (visibility - air transparency, environment, wall colors ie. scene reflectance).

PoE powering possibility, compatible with the 802.3af standard makes the device more universal and easier to install.

| Standard:                 | TCP/IP                                                                                                                                       |
|---------------------------|----------------------------------------------------------------------------------------------------------------------------------------------|
| Sensor:                   | 1/2.7 " Progressive Scan CMOS                                                                                                                |
| Matrix size:              | 5 Mpx                                                                                                                                        |
| Resolution:               | 2592 x 1944 - 5 Mpx ,<br>2688 x 1520 - 4 Mpx ,<br>2304 x 1296 - 3 Mpx ,<br>1920 x 1080 - 1080p<br>1280 x 960 - 1.3 Mpx<br>1280 x 720 - 720p  |
| Lens:                     | 2.7 13.5 mm - Motozoom                                                                                                                       |
| View angle:               | <ul> <li>99 ° 26 ° (manufacturer data)</li> <li>95 ° 26 ° (our tests result)</li> </ul>                                                      |
| Range of IR illumination: | 40 m                                                                                                                                         |
| RS-485 interface:         | -                                                                                                                                            |
| Image compression method: | H.265+ / H.265 / H.264+ / H.264 / MJPEG                                                                                                      |
| Memory card slot:         | Micro SD memory cards up to 256GB support (possible local recording)                                                                         |
| Alarm inputs / outputs:   | 1/1                                                                                                                                          |
| Audio:                    | <ul> <li>External microphone input</li> <li>Audio output</li> <li>Bi-directional audio streaming support</li> <li>Audio detection</li> </ul> |
| Network interface:        | 10/100 Base-T (RJ-45)                                                                                                                        |