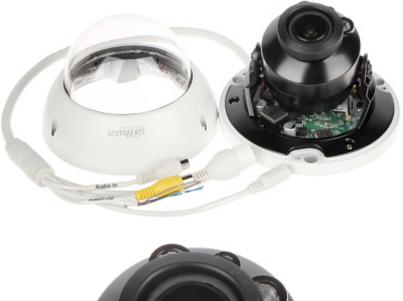

Camera view after remove the Dome cover:

Mounting side view:

DELTA-OPTI Monika Matysiak; https://www.delta.poznan.pl POL; 60-713 Poznań; Graniczna 10 e-mail: delta-opti@delta.poznan.pl; tel: +(48) 61 864 69 60

2024-04-24

IPC-HDBW3541R-ZAS-27135

Connectors:

Connectors description:

Example captures of device interface:

See how to initialize DAHUA cameras:

In the kit:

DELTA-OPTI Monika Matysiak; https://www.delta.poznan.pl POL; 60-713 Poznań; Graniczna 10 e-mail: delta-opti@delta.poznan.pl; tel: +(48) 61 864 69 60