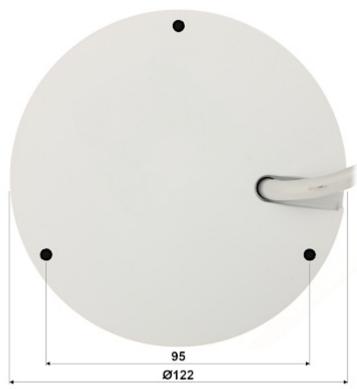

DELTA-OPTI Monika Matysiak; https://www.delta.poznan.pl POL; 60-713 Poznań; Graniczna 10 e-mail: delta-opti@delta.poznan.pl; tel: +(48) 61 864 69 60

DAHUA

| Network protocols:             | IPv4/IPv6, HTTP, HTTPS, TCP, UDP, ARP, RTSP, RTP, RTSP, RTCP, SMTP, FTP, SFTP, DHCP, DNS, DDNS, QoS, UPnP, NTP, Multicast, ICMP, IGMP, NFS, PPPoE,                                                                                                                                                                                                                                                                                                                                                                                                           |
|--------------------------------|--------------------------------------------------------------------------------------------------------------------------------------------------------------------------------------------------------------------------------------------------------------------------------------------------------------------------------------------------------------------------------------------------------------------------------------------------------------------------------------------------------------------------------------------------------------|
| incimoly highering:            | IEEE 802.1x, SNMP                                                                                                                                                                                                                                                                                                                                                                                                                                                                                                                                            |
| WEB Server:                    | Built-in, Web Viewer                                                                                                                                                                                                                                                                                                                                                                                                                                                                                                                                         |
| Max. number of on-line users:  | 20                                                                                                                                                                                                                                                                                                                                                                                                                                                                                                                                                           |
| ONVIF:                         | 18.06                                                                                                                                                                                                                                                                                                                                                                                                                                                                                                                                                        |
| Main stream frame rate:        | 20 fps @ 5 Mpx<br>25 fps @ 4 Mpx                                                                                                                                                                                                                                                                                                                                                                                                                                                                                                                             |
| Mobile phones support:         | Port no.: 37777 or access by a cloud (P2P)<br>• Android: Free application <u>DMSS</u><br>• iOS (iPhone): Free application <u>DMSS</u>                                                                                                                                                                                                                                                                                                                                                                                                                        |
| Default IP address:            | 192.168.1.108                                                                                                                                                                                                                                                                                                                                                                                                                                                                                                                                                |
| Default admin user / password: | admin / -<br>The administrator password should be set at the first start                                                                                                                                                                                                                                                                                                                                                                                                                                                                                     |
| Web browser access ports:      | 80, 37777                                                                                                                                                                                                                                                                                                                                                                                                                                                                                                                                                    |
| PC client access ports:        | 37777                                                                                                                                                                                                                                                                                                                                                                                                                                                                                                                                                        |
| Mobile client access ports:    | 37777                                                                                                                                                                                                                                                                                                                                                                                                                                                                                                                                                        |
| Port ONVIF:                    | 80                                                                                                                                                                                                                                                                                                                                                                                                                                                                                                                                                           |
| RTSP URL:                      | rtsp://admin:hasło@192.168.1.108:554/cam/realmonitor?channel=1&subtype=0 -<br>Main stream<br>rtsp://admin:hasło@192.168.1.108:554/cam/realmonitor?channel=1&subtype=1 - Sub<br>stream                                                                                                                                                                                                                                                                                                                                                                        |
| Main features:                 | <ul> <li>Motozoom lens</li> <li>WDR - 120 dB - Wide Dynamic Range</li> <li>3D-DNR - Digital Noise Reduction</li> <li>ROI - improve the quality of selected parts of image</li> <li>BLC/HLC - Back Light / High Light Compensation</li> <li>Possibility to change the resolution, quality and bit rate</li> <li>Motion Detection</li> <li>Configurable Privacy Zones</li> <li>ICR - Movable InfraRed filter</li> <li>Mirror - Mirror image</li> <li>IVS analysis : crossing the line (tripwire), intrusion - classification of people and vehicles</li> </ul> |
| Power supply:                  | • PoE (802.3af),<br>• 12 V DC / 710 mA                                                                                                                                                                                                                                                                                                                                                                                                                                                                                                                       |
| Power consumption:             | < 8.5 W                                                                                                                                                                                                                                                                                                                                                                                                                                                                                                                                                      |
| Housing:                       | Dome - Metal                                                                                                                                                                                                                                                                                                                                                                                                                                                                                                                                                 |
| Color:                         | White                                                                                                                                                                                                                                                                                                                                                                                                                                                                                                                                                        |
| "Index of Protection":         | IP67                                                                                                                                                                                                                                                                                                                                                                                                                                                                                                                                                         |
| Vandal-proof:                  | IK10                                                                                                                                                                                                                                                                                                                                                                                                                                                                                                                                                         |
| Operation temp:                | -30 °C 60 °C                                                                                                                                                                                                                                                                                                                                                                                                                                                                                                                                                 |
| Weight:                        | 0.48 kg                                                                                                                                                                                                                                                                                                                                                                                                                                                                                                                                                      |
| Dimensions:                    | Ø 122 x 89 mm                                                                                                                                                                                                                                                                                                                                                                                                                                                                                                                                                |