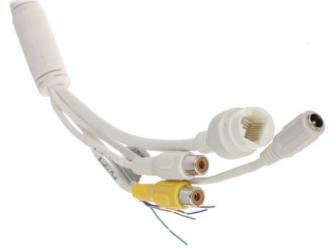

2024-04-24

IPC-HDBW3541R-ZAS-27135

Connectors:

Connectors description:

Example captures of device interface:

See how to initialize DAHUA cameras:

In the kit:

DELTA-OPTI Monika Matysiak; https://www.delta.poznan.pl POL; 60-713 Poznań; Graniczna 10 e-mail: delta-opti@delta.poznan.pl; tel: +(48) 61 864 69 60