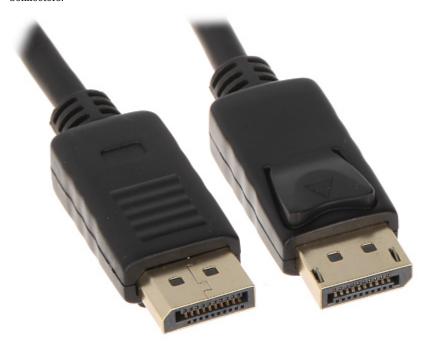

#### Connectors:

PACKAGE

Dimensions (L x W x H): 0x0x0 mm

Gross Weight: 0 kg

| Connector type:       | DisplayPort plug / DisplayPort plug |
|-----------------------|-------------------------------------|
| Length of the cable:  | 1.8 m                               |
| DisplayPort standard: | 1.2                                 |