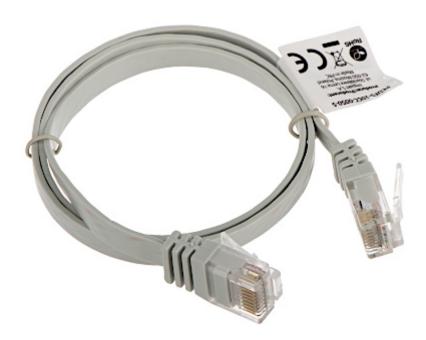

## User Manual

PATCHCORD RJ45/0.5-GY/FL 0.5 m

| Cable: | RJ 45 Plug / RJ 45 Plug - Flat |
|--------|--------------------------------|
| Color: | Gray                           |

2024-04-19

# User Manual

Code: RJ45/0.5-GY/FL PATCHCORD RJ45/0.5-GY/FL 0.5 m

| Length of the cable: | 0.5 m                                                               |
|----------------------|---------------------------------------------------------------------|
| Main features:       | Very easy and quick assembly Corrosion resistance Flat construction |
| Weight:              | 0.011 kg                                                            |
| Guarantee:           | 2 years                                                             |