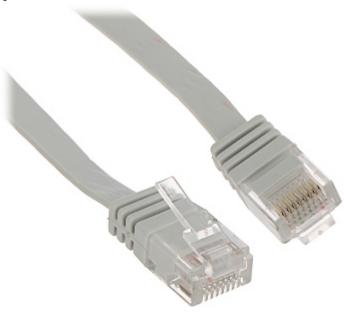

### RJ-45 connectors:

PACKAGE

Dimensions (L x W x H): 0x0x0 mm Gross Weight: 0 kg