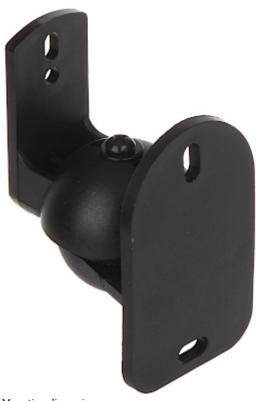

#### Front view:

Rear view:

Code: BRATECK-SB-24 SPEAKER MOUNT BRATECK-SB-24

Mounting dimensions:

Code: BRATECK-SB-24 SPEAKER MOUNT BRATECK-SB-24

In the kit:

PACKAGE

Dimensions (L x W x H): 0x0x0 mm