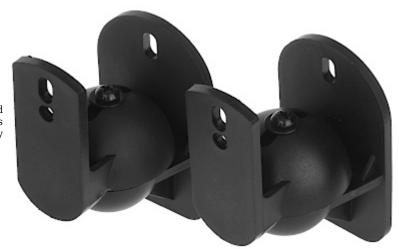

1/4

The BRATECK-SB-24 mount allows you to quickly and easily attach a loudspeaker to the wall. The mount allows for smooth adjustment of the speaker tilt angle horizontally in the range of  $\pm$  70° and vertically in the range of  $\pm$  20°.

| In package:                     | 2 pcs The price for package |
|---------------------------------|-----------------------------|
| Bearing capacity:               | 3.5 kg                      |
| Distance from mounting surface: | 60 mm                       |
| Tilt adjustment:                | ± 20 °                      |
| Horizontal rotation:            | ± 70 °                      |