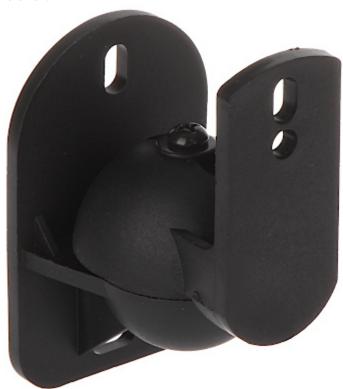

#### Front view:

Rear view:

Code: BRATECK-SB-24 SPEAKER MOUNT BRATECK-SB-24

Mounting dimensions:

Code: BRATECK-SB-24 SPEAKER MOUNT BRATECK-SB-24

In the kit:

PACKAGE

Dimensions (L x W x H): 0x0x0 mm