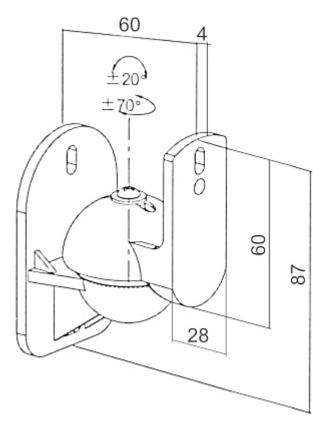

1/4

The BRATECK-SB-24 mount allows you to quickly and easily attach a loudspeaker to the wall. The mount allows for smooth adjustment of the speaker tilt angle horizontally in the range of  $\pm$  70° and vertically in the range of  $\pm$  20°.

| In package:                     | 2 pcs The price for package |
|---------------------------------|-----------------------------|
| Bearing capacity:               | 3.5 kg                      |
| Distance from mounting surface: | 60 mm                       |
| Tilt adjustment:                | ± 20 °                      |
| Horizontal rotation:            | ± 70 °                      |

Code: BRATECK-SB-24 SPEAKER MOUNT BRATECK-SB-24

| Dimensions:           | 87 x 47 x 60 mm |
|-----------------------|-----------------|
| Weight:               | 0.06 kg         |
| Manufacturer / Brand: | BRATECK         |
| Guarantee:            | 2 years         |

#### Front view:

Rear view:

Code: BRATECK-SB-24 SPEAKER MOUNT BRATECK-SB-24

Mounting dimensions:

Code: BRATECK-SB-24 SPEAKER MOUNT BRATECK-SB-24

In the kit:

PACKAGE

Dimensions (L x W x H): 0x0x0 mm