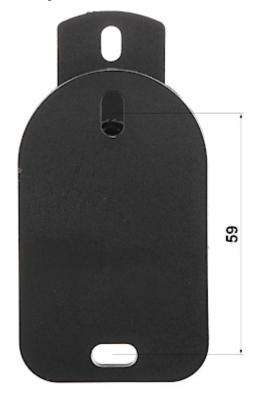

#### Front view:

Rear view:

Code: BRATECK-SB-24 SPEAKER MOUNT BRATECK-SB-24

Mounting dimensions:

Code: BRATECK-SB-24 SPEAKER MOUNT BRATECK-SB-24

In the kit:

PACKAGE

Dimensions (L x W x H): 0x0x0 mm