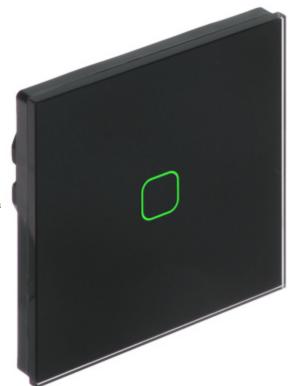

Front view:

MCE-701B

**Attention!** For the device to work properly, remove the switch housing and then remove the white foil from the touch sensor.

| Device type:          | Single Switch                                                                                                                                                                        |
|-----------------------|--------------------------------------------------------------------------------------------------------------------------------------------------------------------------------------|
| Rated voltage:        | 230 V AC, 50/60 Hz                                                                                                                                                                   |
| Rated current:        | 4.35 A                                                                                                                                                                               |
| Connectors type:      | screw terminals                                                                                                                                                                      |
| Assembly:             | Mounting with screws                                                                                                                                                                 |
| Main features:        | <ul> <li>Backlit, touch control panel</li> <li>Can be installed in rooms with increased humidity</li> <li>LED adapter included to eliminate the effect of "glowing" light</li> </ul> |
| Housing:              | Tempered glass + Plastic                                                                                                                                                             |
| Color:                | Black                                                                                                                                                                                |
| Weight:               | 0.13 kg                                                                                                                                                                              |
| Dimensions:           | 86 x 86 x 30 mm                                                                                                                                                                      |
| Manufacturer / Brand: | MACLEAN                                                                                                                                                                              |
| Guarantee:            | 2 years                                                                                                                                                                              |