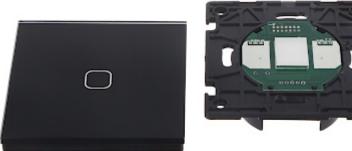

**Attention!** For the device to work properly, remove the switch housing and then remove the white foil from the touch sensor.

| Device type:          | Single Switch                                                                                                                                                                        |
|-----------------------|--------------------------------------------------------------------------------------------------------------------------------------------------------------------------------------|
| Rated voltage:        | 230 V AC, 50/60 Hz                                                                                                                                                                   |
| Rated current:        | 4.35 A                                                                                                                                                                               |
| Connectors type:      | screw terminals                                                                                                                                                                      |
| Assembly:             | Mounting with screws                                                                                                                                                                 |
| Main features:        | <ul> <li>Backlit, touch control panel</li> <li>Can be installed in rooms with increased humidity</li> <li>LED adapter included to eliminate the effect of "glowing" light</li> </ul> |
| Housing:              | Tempered glass + Plastic                                                                                                                                                             |
| Color:                | Black                                                                                                                                                                                |
| Weight:               | 0.13 kg                                                                                                                                                                              |
| Dimensions:           | 86 x 86 x 30 mm                                                                                                                                                                      |
| Manufacturer / Brand: | MACLEAN                                                                                                                                                                              |
| Guarantee:            | 2 years                                                                                                                                                                              |