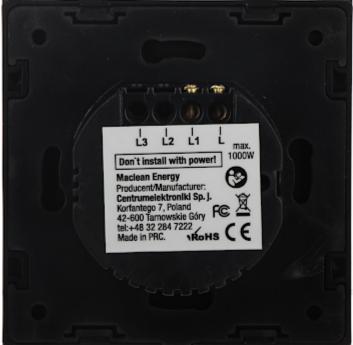

## User Manual Code: MCE-701B TOUCH UNIPOLAR SWITCH MCE-701B 4.35 A MACLEAN

Rear view:

DELTA-OPTI Monika Matysiak; https://www.delta.poznan.pl POL; 60-713 Poznań; Graniczna 10 e-mail: delta-opti@delta.poznan.pl; tel: +(48) 61 864 69 60

**Attention!** For the device to work properly, remove the switch housing and then remove the white foil from the touch sensor.

| Device type:          | Single Switch                                                                                                                                                                        |
|-----------------------|--------------------------------------------------------------------------------------------------------------------------------------------------------------------------------------|
| Rated voltage:        | 230 V AC, 50/60 Hz                                                                                                                                                                   |
| Rated current:        | 4.35 A                                                                                                                                                                               |
| Connectors type:      | screw terminals                                                                                                                                                                      |
| Assembly:             | Mounting with screws                                                                                                                                                                 |
| Main features:        | <ul> <li>Backlit, touch control panel</li> <li>Can be installed in rooms with increased humidity</li> <li>LED adapter included to eliminate the effect of "glowing" light</li> </ul> |
| Housing:              | Tempered glass + Plastic                                                                                                                                                             |
| Color:                | Black                                                                                                                                                                                |
| Weight:               | 0.13 kg                                                                                                                                                                              |
| Dimensions:           | 86 x 86 x 30 mm                                                                                                                                                                      |
| Manufacturer / Brand: | MACLEAN                                                                                                                                                                              |
| Guarantee:            | 2 years                                                                                                                                                                              |