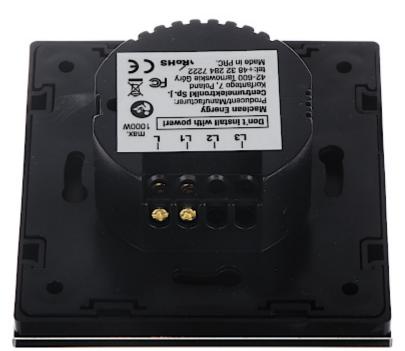

2024-04-26

MCE-701B

Connectors:

DELTA-OPTI Monika Matysiak; https://www.delta.poznan.pl POL; 60-713 Poznań; Graniczna 10 e-mail: delta-opti@delta.poznan.pl; tel: +(48) 61 864 69 60

In the kit:

PACKAGE

Dimensions (L x W x H): 0x0x0 mm Gross Weight: 0 kg

**Attention!** For the device to work properly, remove the switch housing and then remove the white foil from the touch sensor.

| Device type:          | Single Switch                                                                                                                                                                        |
|-----------------------|--------------------------------------------------------------------------------------------------------------------------------------------------------------------------------------|
| Rated voltage:        | 230 V AC, 50/60 Hz                                                                                                                                                                   |
| Rated current:        | 4.35 A                                                                                                                                                                               |
| Connectors type:      | screw terminals                                                                                                                                                                      |
| Assembly:             | Mounting with screws                                                                                                                                                                 |
| Main features:        | <ul> <li>Backlit, touch control panel</li> <li>Can be installed in rooms with increased humidity</li> <li>LED adapter included to eliminate the effect of "glowing" light</li> </ul> |
| Housing:              | Tempered glass + Plastic                                                                                                                                                             |
| Color:                | Black                                                                                                                                                                                |
| Weight:               | 0.13 kg                                                                                                                                                                              |
| Dimensions:           | 86 x 86 x 30 mm                                                                                                                                                                      |
| Manufacturer / Brand: | MACLEAN                                                                                                                                                                              |
| Guarantee:            | 2 years                                                                                                                                                                              |