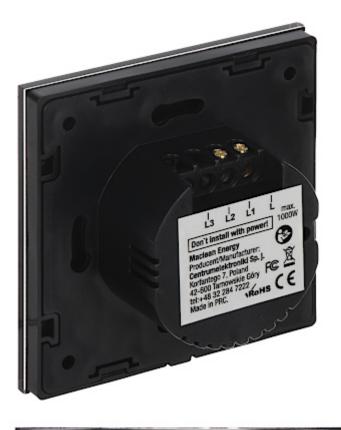

## User Manual Code: MCE-701B TOUCH UNIPOLAR SWITCH MCE-701B 4.35 A MACLEAN

Rear view:

DELTA-OPTI Monika Matysiak; https://www.delta.poznan.pl POL; 60-713 Poznań; Graniczna 10 e-mail: delta-opti@delta.poznan.pl; tel: +(48) 61 864 69 60

2024-04-26

MCE-701B

Connectors:

DELTA-OPTI Monika Matysiak; https://www.delta.poznan.pl POL; 60-713 Poznań; Graniczna 10 e-mail: delta-opti@delta.poznan.pl; tel: +(48) 61 864 69 60

In the kit:

PACKAGE

Dimensions (L x W x H): 0x0x0 mm Gross Weight: 0 kg