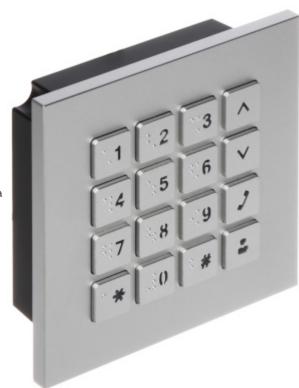

The VTO4202F-MK module is designed to work with the VTO4202F-P camera module.

| Compatibility:         | VTO4202F-P                                                                                           |
|------------------------|------------------------------------------------------------------------------------------------------|
| Main features:         | <ul><li>Large, readable buttons</li><li>White backlight</li></ul>                                    |
| Power supply:          | 5 V DC - Supplied from other modules                                                                 |
| Power consumption:     | ≤ 1 W                                                                                                |
| Housing:               | Metal + Plastic, Waterproof                                                                          |
| Color:                 | Silver                                                                                               |
| "Index of Protection": | IP65 - after additional sealing the housing connection with the mounting surface, e.g. with silicone |
| Vandal-proof:          | IK07                                                                                                 |
| Operation temp:        | -20 °C 60 °C                                                                                         |
| Weight:                | 0.2 kg                                                                                               |
| Dimensions:            | 100 x 100 x 31 mm                                                                                    |
| Manufacturer / Brand:  | DAHUA                                                                                                |
| Guarantee:             | 3 years                                                                                              |

Front panel:

Rear view:

Connectors view:

DELTA-OPTI Monika Matysiak; https://www.delta.poznan.pl POL; 60-713 Poznań; Graniczna 10 e-mail: delta-opti@delta.poznan.pl; tel: +(48) 61 864 69 60

Dimensions:

PACKAGE