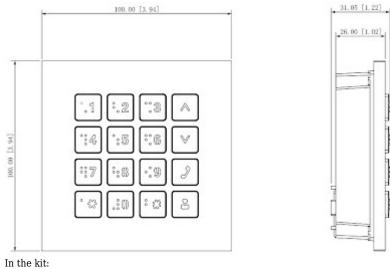

The VTO4202F-MK module is designed to work with the VTO4202F-P camera module.

| Compatibility:         | VTO4202F-P                                                                                           |
|------------------------|------------------------------------------------------------------------------------------------------|
| Main features:         | <ul><li>Large, readable buttons</li><li>White backlight</li></ul>                                    |
| Power supply:          | 5 V DC - Supplied from other modules                                                                 |
| Power consumption:     | ≤ 1 W                                                                                                |
| Housing:               | Metal + Plastic, Waterproof                                                                          |
| Color:                 | Silver                                                                                               |
| "Index of Protection": | IP65 - after additional sealing the housing connection with the mounting surface, e.g. with silicone |
| Vandal-proof:          | IK07                                                                                                 |
| Operation temp:        | -20 °C 60 °C                                                                                         |
| Weight:                | 0.2 kg                                                                                               |
| Dimensions:            | 100 x 100 x 31 mm                                                                                    |
| Manufacturer / Brand:  | DAHUA                                                                                                |
| Guarantee:             | 3 years                                                                                              |

Front panel:

Rear view:

Connectors view:

DELTA-OPTI Monika Matysiak; https://www.delta.poznan.pl POL; 60-713 Poznań; Graniczna 10 e-mail: delta-opti@delta.poznan.pl; tel: +(48) 61 864 69 60

Dimensions:

PACKAGE