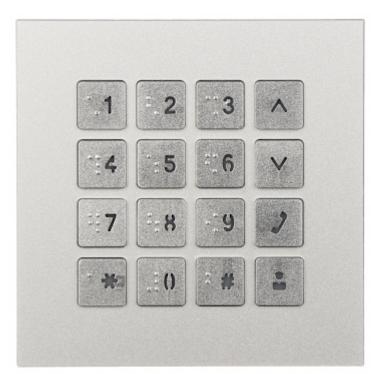

The VTO4202F-MK module is designed to work with the VTO4202F-P camera module.

| Compatibility:         | VTO4202F-P                                                                                           |
|------------------------|------------------------------------------------------------------------------------------------------|
| Main features:         | <ul><li>Large, readable buttons</li><li>White backlight</li></ul>                                    |
| Power supply:          | 5 V DC - Supplied from other modules                                                                 |
| Power consumption:     | ≤ 1 W                                                                                                |
| Housing:               | Metal + Plastic, Waterproof                                                                          |
| Color:                 | Silver                                                                                               |
| "Index of Protection": | IP65 - after additional sealing the housing connection with the mounting surface, e.g. with silicone |
| Vandal-proof:          | IK07                                                                                                 |
| Operation temp:        | -20 °C 60 °C                                                                                         |
| Weight:                | 0.2 kg                                                                                               |
| Dimensions:            | 100 x 100 x 31 mm                                                                                    |
| Manufacturer / Brand:  | DAHUA                                                                                                |
| Guarantee:             | 3 years                                                                                              |

Front panel:

Rear view:

Connectors view:

DELTA-OPTI Monika Matysiak; https://www.delta.poznan.pl POL; 60-713 Poznań; Graniczna 10 e-mail: delta-opti@delta.poznan.pl; tel: +(48) 61 864 69 60

Dimensions:

PACKAGE