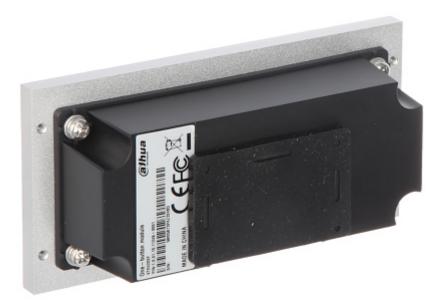

Front panel:

Rear view:

Connectors view:

Dimensions:

In the kit:

PACKAGE

Dimensions (L x W x H): 0x0x0 mm Gross Weight: 0 kg

DELTA-OPTI Monika Matysiak; https://www.delta.poznan.pl POL; 60-713 Poznań; Graniczna 10 e-mail: delta-opti@delta.poznan.pl; tel: +(48) 61 864 69 60