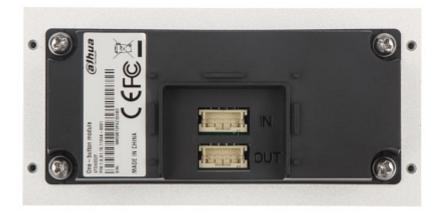

Front panel:

Rear view:

Connectors view:

Dimensions:

In the kit:

PACKAGE

Dimensions (L x W x H): 0x0x0 mm Gross Weight: 0 kg

DELTA-OPTI Monika Matysiak; https://www.delta.poznan.pl POL; 60-713 Poznań; Graniczna 10 e-mail: delta-opti@delta.poznan.pl; tel: +(48) 61 864 69 60