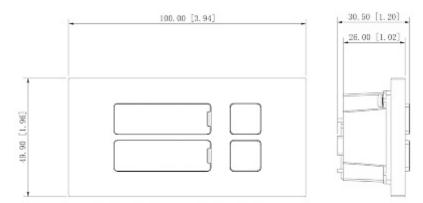

The VTO4202F-MB2 module is designed to work with the VTO4202F-P camera module.

| Compatibility:         | VTO4202F-P                                                                                           |
|------------------------|------------------------------------------------------------------------------------------------------|
| Main features:         | Doorbell button - 2 pcs                                                                              |
| Power supply:          | 5 V DC - Supplied from other modules                                                                 |
| Power consumption:     | ≤ 1 W                                                                                                |
| Housing:               | Metal + Plastic, Waterproof                                                                          |
| Color:                 | Silver                                                                                               |
| "Index of Protection": | IP65 - after additional sealing the housing connection with the mounting surface, e.g. with silicone |
| Vandal-proof:          | IK07                                                                                                 |
| Operation temp:        | -20 °C 60 °C                                                                                         |
| Weight:                | 0.1 kg                                                                                               |
| Dimensions:            | 100 x 49.9 x 30.5 mm                                                                                 |
| Manufacturer / Brand:  | DAHUA                                                                                                |
| Guarantee:             | 3 years                                                                                              |

Front panel:

Rear view:

Connectors view:

Dimensions:

In the kit:

PACKAGE

Dimensions (L x W x H): 0x0x0 mm Gross Weight: 0 kg

DELTA-OPTI Monika Matysiak; https://www.delta.poznan.pl POL; 60-713 Poznań; Graniczna 10 e-mail: delta-opti@delta.poznan.pl; tel: +(48) 61 864 69 60