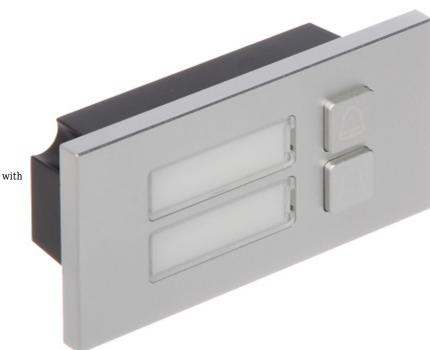

The VTO4202F-MB2 module is designed to work with the VTO4202F-P camera module.

| Compatibility:         | VTO4202F-P                                                                                           |
|------------------------|------------------------------------------------------------------------------------------------------|
| Main features:         | Doorbell button - 2 pcs                                                                              |
| Power supply:          | 5 V DC - Supplied from other modules                                                                 |
| Power consumption:     | ≤ 1 W                                                                                                |
| Housing:               | Metal + Plastic, Waterproof                                                                          |
| Color:                 | Silver                                                                                               |
| "Index of Protection": | IP65 - after additional sealing the housing connection with the mounting surface, e.g. with silicone |
| Vandal-proof:          | IK07                                                                                                 |
| Operation temp:        | -20 °C 60 °C                                                                                         |
| Weight:                | 0.1 kg                                                                                               |
| Dimensions:            | 100 x 49.9 x 30.5 mm                                                                                 |
| Manufacturer / Brand:  | DAHUA                                                                                                |
| Guarantee:             | 3 years                                                                                              |

Front panel:

Rear view:

Connectors view:

Dimensions:

In the kit:

PACKAGE

Dimensions (L x W x H): 0x0x0 mm Gross Weight: 0 kg

DELTA-OPTI Monika Matysiak; https://www.delta.poznan.pl POL; 60-713 Poznań; Graniczna 10 e-mail: delta-opti@delta.poznan.pl; tel: +(48) 61 864 69 60