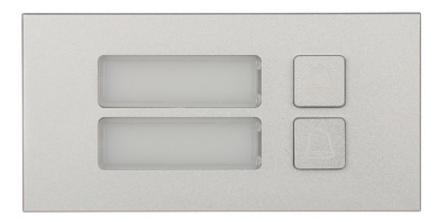

Front panel:

Rear view:

Connectors view:

Dimensions:

In the kit:

PACKAGE

Dimensions (L x W x H): 0x0x0 mm Gross Weight: 0 kg

DELTA-OPTI Monika Matysiak; https://www.delta.poznan.pl POL; 60-713 Poznań; Graniczna 10 e-mail: delta-opti@delta.poznan.pl; tel: +(48) 61 864 69 60