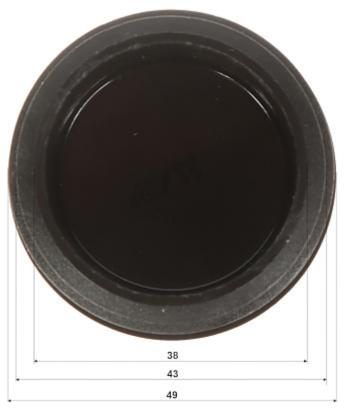

DELTA-OPTI Monika Matysiak; https://www.delta.poznan.pl POL; 60-713 Poznań; Graniczna 10 e-mail: delta-opti@delta.poznan.pl; tel: +(48) 61 864 69 60

| Hole diameter: | Ø 39 Ø 45 mm |
|----------------|--------------|
| Material:      | PET          |
| Weight:        | 0.01 kg      |
| Dimensions:    | Ø 49 x 26 mm |
| Guarantee:     | 2 years      |