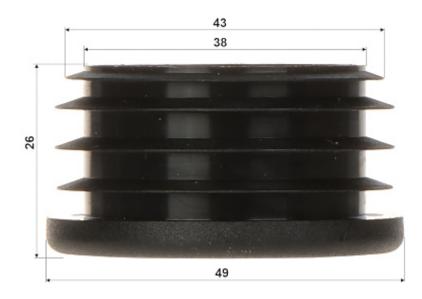

DELTA-OPTI Monika Matysiak; https://www.delta.poznan.pl POL; 60-713 Poznań; Graniczna 10 e-mail: delta-opti@delta.poznan.pl; tel: +(48) 61 864 69 60

| Hole diameter: | Ø 39 Ø 45 mm |
|----------------|--------------|
| Material:      | PET          |
| Weight:        | 0.01 kg      |
| Dimensions:    | Ø 49 x 26 mm |
| Guarantee:     | 2 years      |