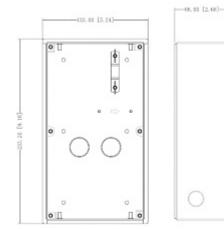

### Front view:

Rear view:

Dimensions:

Dimensions with 3 elements combined - front side: