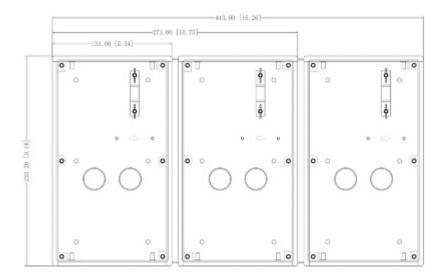

### Front view:

Rear view:

Dimensions:

Dimensions with 3 elements combined - front side: