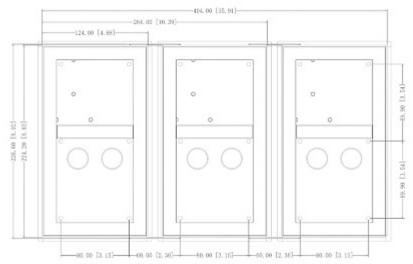

oznań; Graniczna 10 e-mail: delta-opti@delta.poznan.pl; tel: +(48) 61 864 69 60

2024-04-19

VTM127



| Number of mounted modules: | 2                   |
|----------------------------|---------------------|
| Material:                  | Aluminum            |
| Application:               | VTO4202F-x, VTM125  |
| Color:                     | Silver              |
| Weight:                    | 0.37 kg             |
| Internal dimensions:       | 124 x 224.2 x 65 mm |
| External dimensions:       | 133 x 233.2 x 68 mm |
| Manufacturer / Brand:      | DAHUA               |
| Guarantee:                 | 3 years             |

### Front view:



Rear view:







Dimensions:





Dimensions with 3 elements combined - front side:







#### Dimensions with 3 elements combined - back side:



In the kit:



## PACKAGE

Dimensions (L x W x H): 0x0x0 mm Gross Weight: 0 kg



DELTA-OPTI Monika Matysiak; https://www.delta.poznan.pl POL; 60-713 Poznań; Graniczna 10 e-mail: delta-opti@delta.poznan.pl; tel: +(48) 61 864 69 60