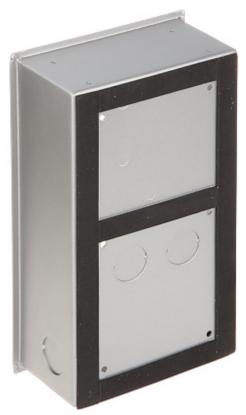

### Front view:

Rear view:

Dimensions:

Dimensions with 3 elements combined - front side:

#### Dimensions with 3 elements combined - back side:

In the kit: