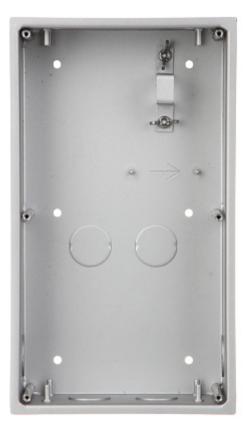

### Front view:

Rear view:

Dimensions:

Dimensions with 3 elements combined - front side: