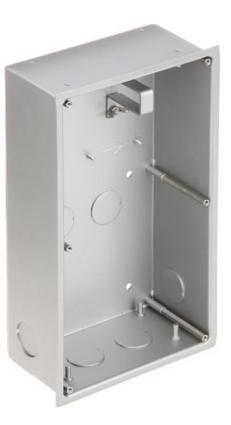

### Front view:

Rear view:

Dimensions:

Dimensions with 3 elements combined - front side: