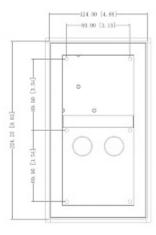

### Front view:

Rear view:

Dimensions:

Dimensions with 3 elements combined - front side: