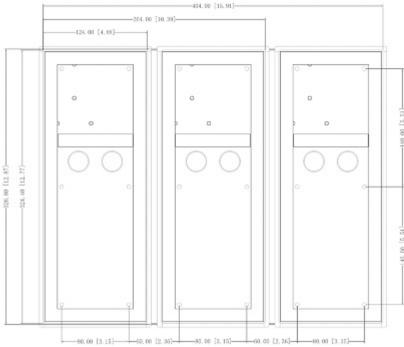

#### Dimensions:

Dimensions with 3 elements combined - front side:

Code: VTM128 FLUSH HOUSING **VTM128** DAHUA

Dimensions with 3 elements combined - back side:

In the kit:

Code: VTM128 FLUSH HOUSING **VTM128** DAHUA