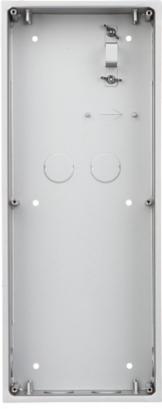

ng safety of operation is the most important factor.

The device must be secured against contact with caustic, staining and viscous fluids.

The flush-mounted housing is dedicated to VTO4202F-x devices.



Code: VTM128 FLUSH HOUSING **VTM128** DAHUA

| Number of mounted modules: | 3                   |
|----------------------------|---------------------|
| Material:                  | Aluminum            |
| Application:               | VTO4202F-x, VTM125  |
| Color:                     | Silver              |
| Weight:                    | 0.47 kg             |
| Internal dimensions:       | 124 x 324 x 65 mm   |
| External dimensions:       | 133 x 333.4 x 68 mm |
| Manufacturer / Brand:      | DAHUA               |
| Guarantee:                 | 3 years             |

#### Front view:



Rear view:



Code: VTM128 FLUSH HOUSING **VTM128** DAHUA



#### Dimensions:





Dimensions with 3 elements combined - front side:



Code: VTM128 FLUSH HOUSING **VTM128** DAHUA



Dimensions with 3 elements combined - back side:



In the kit:



Code: VTM128 FLUSH HOUSING **VTM128** DAHUA



PACKAGE

Dimensions (L x W x H): 0x0x0 mm Gross Weight: 0 kg