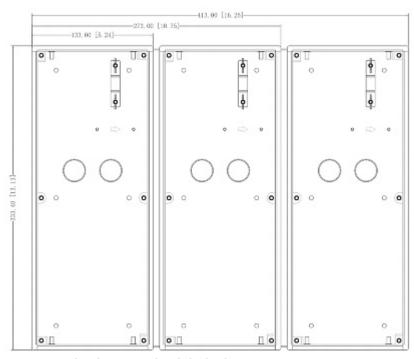

#### Dimensions:

Dimensions with 3 elements combined - front side:

Code: VTM128 FLUSH HOUSING **VTM128** DAHUA

Dimensions with 3 elements combined - back side:

In the kit:

Code: VTM128 FLUSH HOUSING **VTM128** DAHUA