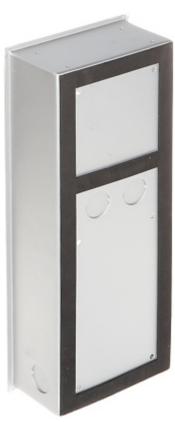

ice must be secured against contact with caustic, staining and viscous fluids.

The flush-mounted housing is dedicated to VTO4202F-x devices.



Code: VTM128 FLUSH HOUSING **VTM128** DAHUA

| Number of mounted modules: | 3                   |
|----------------------------|---------------------|
| Material:                  | Aluminum            |
| Application:               | VTO4202F-x, VTM125  |
| Color:                     | Silver              |
| Weight:                    | 0.47 kg             |
| Internal dimensions:       | 124 x 324 x 65 mm   |
| External dimensions:       | 133 x 333.4 x 68 mm |
| Manufacturer / Brand:      | DAHUA               |
| Guarantee:                 | 3 years             |

#### Front view:



Rear view:



Code: VTM128 FLUSH HOUSING **VTM128** DAHUA



#### Dimensions:





Dimensions with 3 elements combined - front side:



Code: VTM128 FLUSH HOUSING **VTM128** DAHUA



Dimensions with 3 elements combined - back side:



In the kit:



Code: VTM128 FLUSH HOUSING **VTM128** DAHUA



PACKAGE

Dimensions (L x W x H): 0x0x0 mm Gross Weight: 0 kg