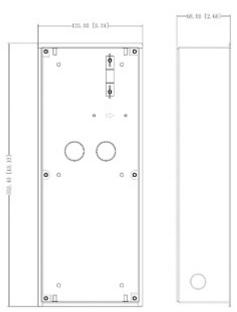

#### Dimensions:

Dimensions with 3 elements combined - front side:

Code: VTM128 FLUSH HOUSING **VTM128** DAHUA

Dimensions with 3 elements combined - back side:

In the kit:

Code: VTM128 FLUSH HOUSING **VTM128** DAHUA