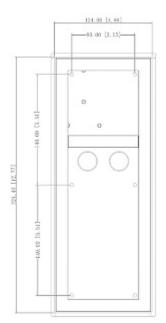

#### Dimensions:

Dimensions with 3 elements combined - front side:

Code: VTM128 FLUSH HOUSING **VTM128** DAHUA

Dimensions with 3 elements combined - back side:

In the kit:

Code: VTM128 FLUSH HOUSING **VTM128** DAHUA