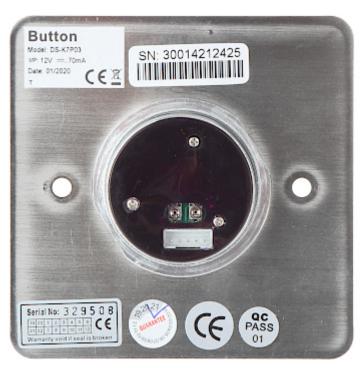

Front panel:

Code: DS-K7P03
NO-TOUCH DOOR EXIT BUTTON **DS-K7P03** Hikvision

Mounting side view:

Code: DS-K7P03
NO-TOUCH DOOR EXIT BUTTON **DS-K7P03** Hikvision

In the kit:

PACKAGE

Dimensions (L x W x H): 0x0x0 mm Gross Weight: 0 kg