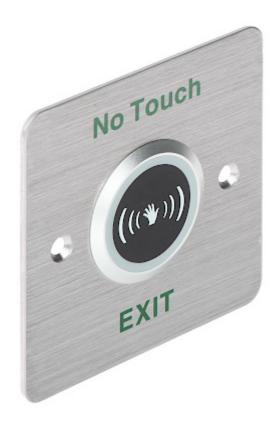

Code: DS-K7P03 NO-TOUCH DOOR EXIT BUTTON **DS-K7P03** Hikvision

Code: DS-K7P03
NO-TOUCH DOOR EXIT BUTTON **DS-K7P03** Hikvision

No-touch button to trigger the door opening signal in access control systems.

| Contact type:         | NO, NC                                        |
|-----------------------|-----------------------------------------------|
| Detection range:      | 40 mm 120 mm                                  |
| Relay maximal load:   | 1 A / 30 V DC                                 |
| Main features:        | LED indication                                |
| Operation temp:       | -20 °C 50 °C                                  |
| Material:             | Stainless steel                               |
| Color:                | Silver + Black                                |
| Power supply:         | 12 V DC                                       |
| Current consumption:  | • 40 mA (Standby mode)<br>• 70 mA (operation) |
| Weight:               | 0.12 kg                                       |
| Dimensions:           | 86 x 86 x 29 mm                               |
| Manufacturer / Brand: | Hikvision                                     |
| SAP Code:             | 302908146                                     |
| Guarantee:            | 3 years                                       |

Front panel:

Code: DS-K7P03
NO-TOUCH DOOR EXIT BUTTON **DS-K7P03** Hikvision

Mounting side view:

Code: DS-K7P03
NO-TOUCH DOOR EXIT BUTTON **DS-K7P03** Hikvision

In the kit:

PACKAGE

Dimensions (L x W x H): 0x0x0 mm Gross Weight: 0 kg