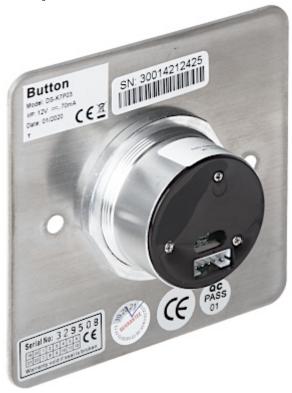

Front panel:

Code: DS-K7P03
NO-TOUCH DOOR EXIT BUTTON **DS-K7P03** Hikvision

Mounting side view:

Code: DS-K7P03
NO-TOUCH DOOR EXIT BUTTON **DS-K7P03** Hikvision

In the kit:

PACKAGE

Dimensions (L x W x H): 0x0x0 mm Gross Weight: 0 kg