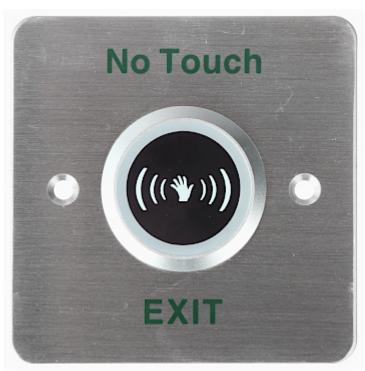

Code: DS-K7P03 NO-TOUCH DOOR EXIT BUTTON **DS-K7P03** Hikvision

Code: DS-K7P03
NO-TOUCH DOOR EXIT BUTTON **DS-K7P03** Hikvision

No-touch button to trigger the door opening signal in access control systems.

| Contact type:         | NO, NC                                        |
|-----------------------|-----------------------------------------------|
| Detection range:      | 40 mm 120 mm                                  |
| Relay maximal load:   | 1 A / 30 V DC                                 |
| Main features:        | LED indication                                |
| Operation temp:       | -20 °C 50 °C                                  |
| Material:             | Stainless steel                               |
| Color:                | Silver + Black                                |
| Power supply:         | 12 V DC                                       |
| Current consumption:  | • 40 mA (Standby mode)<br>• 70 mA (operation) |
| Weight:               | 0.12 kg                                       |
| Dimensions:           | 86 x 86 x 29 mm                               |
| Manufacturer / Brand: | Hikvision                                     |
| SAP Code:             | 302908146                                     |
| Guarantee:            | 3 years                                       |

Front panel:

Code: DS-K7P03
NO-TOUCH DOOR EXIT BUTTON **DS-K7P03** Hikvision

Mounting side view:

Code: DS-K7P03
NO-TOUCH DOOR EXIT BUTTON **DS-K7P03** Hikvision

In the kit:

PACKAGE

Dimensions (L x W x H): 0x0x0 mm Gross Weight: 0 kg