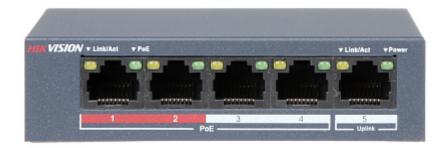

Code: DS-KIS602 VIDEO DOORPHONE KIT **DS-KIS602** Hikvision

| External dimensions:  | 117 x 107 x 37 mm                                                                                                                     |  |
|-----------------------|---------------------------------------------------------------------------------------------------------------------------------------|--|
| SWITCH:               |                                                                                                                                       |  |
| Standards:            | IEEE 802.3, IEEE 802.3u, IEEE 802.3x, IEEE 802.3af                                                                                    |  |
| LAN ports:            | • 1 x RJ45 100 Base-T - Uplink,<br>• 4 x 10/100 Base-T ( 4 x PoE (802.3af) )                                                          |  |
| LED diodes:           | Power, PoE, Link/Act                                                                                                                  |  |
| Transmission speed:   | 10 / 100 Mbps : 1 Port LAN + 4 LAN & PoE ports                                                                                        |  |
| Management:           | -                                                                                                                                     |  |
| Maximal output power: | 15 W / port PoE                                                                                                                       |  |
| Maximal total power:  | 38 W                                                                                                                                  |  |
| MAC addresses table:  | 1k - Auto update of MAC addresses table                                                                                               |  |
| Operation modes:      | • Extend On : 250 m, 10 Mbps @ UTP cat. 5e, 6 - 1 4 ports<br>• Extend Off : 100 m, 100 Mbps @ UTP cat. 5e, 6                          |  |
| Operation temp:       | 0 °C 40 °C                                                                                                                            |  |
| Power supply:         | 48 V DC / 800 mA (power adapter included)                                                                                             |  |
| Weight:               | 0.2 kg                                                                                                                                |  |
| Dimensions:           | 132 x 95 x 28 mm                                                                                                                      |  |
| General information:  |                                                                                                                                       |  |
| Supported languages:  | Polish, English, Bulgarian, Croatian, Czech, French, Greek, Spanish, Dutch, German, Portuguese, Romanian, Serbian, Hungarian, Italian |  |
| Manufacturer / Brand: | Hikvision                                                                                                                             |  |
| SAP Code:             | 305301627                                                                                                                             |  |
| Guarantee:            | 3 years                                                                                                                               |  |

#### SWITCH:

Code: DS-KIS602 VIDEO DOORPHONE KIT **DS-KIS602** Hikvision

Connectors:

Power adapter:

In the kit:

PACKAGE

Code: DS-KIS602 VIDEO DOORPHONE KIT **DS-KIS602** Hikvision

Dimensions (L x W x H): 0x0x0 mm