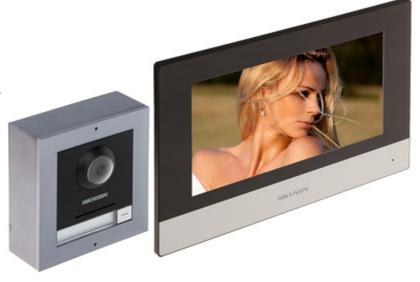

### Code: DS-KIS602 VIDEO DOORPHONE KIT **DS-KIS602** Hikvision

HIKVISION video doorphone set with 7" touch monitor and with the possibility of integration with both the alarm system and video monitoring. Video Doorphone is mounted in a surface housing.