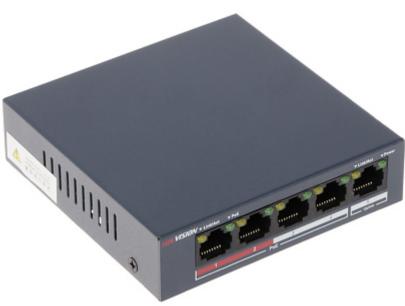

#### SWITCH:

Code: DS-KIS602 VIDEO DOORPHONE KIT **DS-KIS602** Hikvision

Connectors:

Power adapter:

In the kit:

PACKAGE

Code: DS-KIS602 VIDEO DOORPHONE KIT **DS-KIS602** Hikvision

Dimensions (L x W x H): 0x0x0 mm