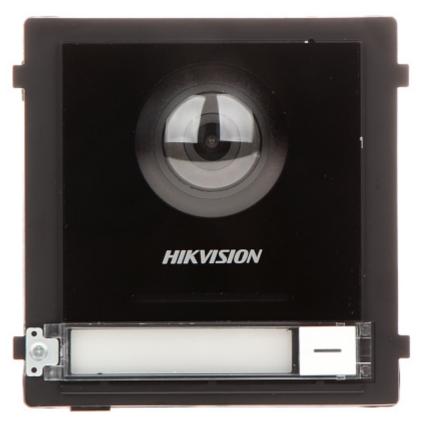

VIDEO DOORPHONE:

Code: DS-KIS602 VIDEO DOORPHONE KIT **DS-KIS602** Hikvision

Mounting side view:

Connectors: