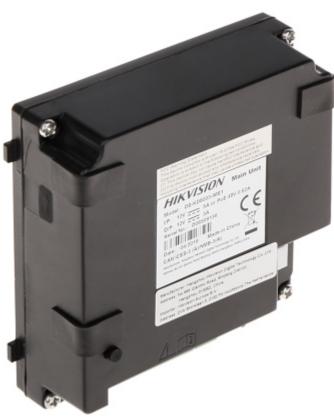

#### SWITCH:

Code: DS-KIS602 VIDEO DOORPHONE KIT **DS-KIS602** Hikvision

Connectors:

Power adapter:

In the kit:

PACKAGE

Code: DS-KIS602 VIDEO DOORPHONE KIT **DS-KIS602** Hikvision

Dimensions (L x W x H): 0x0x0 mm