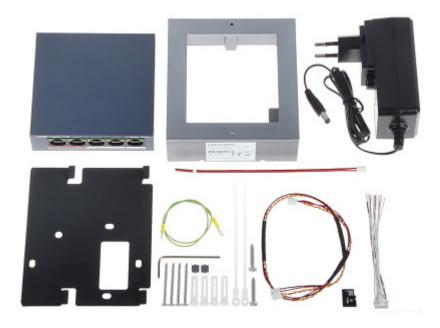

#### SWITCH:

Code: DS-KIS602 VIDEO DOORPHONE KIT **DS-KIS602** Hikvision

Connectors:

Power adapter:

In the kit:

PACKAGE

Code: DS-KIS602 VIDEO DOORPHONE KIT **DS-KIS602** Hikvision

Dimensions (L x W x H): 0x0x0 mm