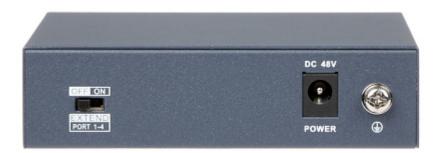

 $\begin{array}{c} \textbf{Attention!} \ \ \text{To ensure proper operation, the "Extend"} \\ \text{switch of the switch included in the set should be in the} \\ \text{"Off" position.} \end{array}$ 

| Compatibility:            | IP Hikvision video doorphones II generation                                                                                                                                                                                                                                                                                                   |
|---------------------------|-----------------------------------------------------------------------------------------------------------------------------------------------------------------------------------------------------------------------------------------------------------------------------------------------------------------------------------------------|
| Doorbell button:          | 1 pcs                                                                                                                                                                                                                                                                                                                                         |
| Sensor:                   | 2.1 Mpx CMOS                                                                                                                                                                                                                                                                                                                                  |
| Camera resolution:        | 1920 x 1080 - 1080p                                                                                                                                                                                                                                                                                                                           |
| Camera view angle:        | 180 °                                                                                                                                                                                                                                                                                                                                         |
| Image compression method: | H.264                                                                                                                                                                                                                                                                                                                                         |
| IR illuminator:           | <b>→</b>                                                                                                                                                                                                                                                                                                                                      |
| Ethernet:                 | 10/100 Mb/s                                                                                                                                                                                                                                                                                                                                   |
| Network protocols:        | TCP/IP, RTSP                                                                                                                                                                                                                                                                                                                                  |
| Alarm inputs:             | 4 pcs                                                                                                                                                                                                                                                                                                                                         |
| Relay outputs:            | 2 x NO/NC                                                                                                                                                                                                                                                                                                                                     |
| Main features:            | Bidirectional communication, Microphone built-in, Speakers built-in, Noise suppression and echo cancellation, Tamper detection - removing from mounting surface, Installation of DS-KD-xx series modules takes place in dedicated DS-KD-ACF series housings (flush-mounted housings) and DS-KD-ACW series housings (surface-mounted housings) |
| Power supply:             | • PoE (802.3af),<br>• 12 V DC                                                                                                                                                                                                                                                                                                                 |
| Power consumption:        | ≤ 10 W                                                                                                                                                                                                                                                                                                                                        |
| Operation temp:           | -40 °C 60 °C                                                                                                                                                                                                                                                                                                                                  |

#### SWITCH:

Code: DS-KIS602 VIDEO DOORPHONE KIT **DS-KIS602** Hikvision

Connectors:

Power adapter:

In the kit:

PACKAGE

Code: DS-KIS602 VIDEO DOORPHONE KIT **DS-KIS602** Hikvision

Dimensions (L x W x H): 0x0x0 mm