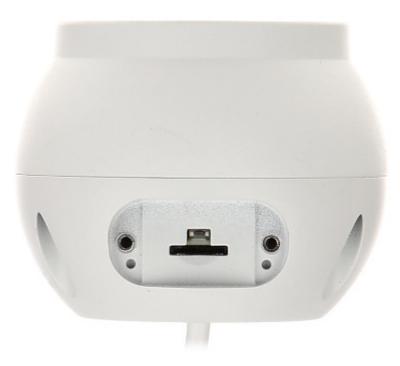

## User Manual Code: IPC-HDW5241TM-ASE-0280B IP CAMERA IPC-HDW5241TM-ASE-0280B - 1080p 2.8 mm DAHUA

Camera is out from clamping ring:

Memory card slot and "Reset" button:

Mounting dimensions:

DELTA-OPTI Monika Matysiak; https://www.delta.poznan.pl POL; 60-713 Poznań; Graniczna 10 e-mail: delta-opti@delta.poznan.pl; tel: +(48) 61 864 69 60