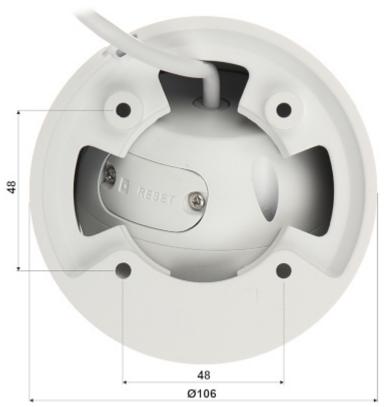

## User Manual Code: IPC-HDW5241TM-ASE-0280B IP CAMERA IPC-HDW5241TM-ASE-0280B - 1080p 2.8 mm DAHUA

Camera is out from clamping ring:

Memory card slot and "Reset" button:

Mounting dimensions:

DELTA-OPTI Monika Matysiak; https://www.delta.poznan.pl POL; 60-713 Poznań; Graniczna 10 e-mail: delta-opti@delta.poznan.pl; tel: +(48) 61 864 69 60