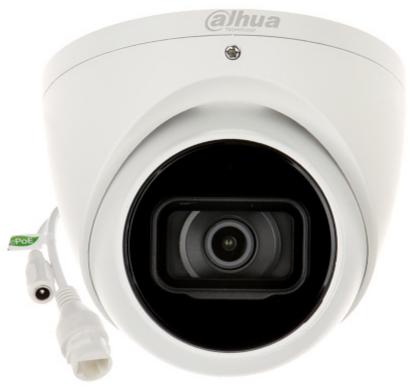

### User Manual Code: IPC-HDW5241TM-ASE-0280B IP CAMERA **IPC-HDW5241TM-ASE-0280B** - 1080p 2.8 mm DAHUA

IP camera with efficient  $\rm H.264$  /  $\rm H.265$  image compression algorithm for clear and smooth video streaming at maximal resolution of 1080p.

PoE powering possibility, compatible with the 802.3af standard makes the device more universal and easier to install. The range of IR illumination according to the manufacturer data, depends on outer conditions (visibility - air transparency, environment, wall colors ie. scene reflectance).

The camera has extensive functions of intelligent image analysis.

| Standard:                 | TCP/IP                                                                                                                                                              |
|---------------------------|---------------------------------------------------------------------------------------------------------------------------------------------------------------------|
| Sensor:                   | 1/2.8 " STARVIS™ CMOS                                                                                                                                               |
| Matrix size:              | 2.1 Mpx                                                                                                                                                             |
| Resolution:               | 1920 x 1080 - 1080p<br>1280 x 960 - 1.3 Mpx<br>1280 x 720 - 720p                                                                                                    |
| Lens:                     | 2.8 mm                                                                                                                                                              |
| View angle:               | <ul> <li>106 ° (manufacturer data)</li> <li>103 ° (our tests result)</li> </ul>                                                                                     |
| Range of IR illumination: | 50 m                                                                                                                                                                |
| Memory card slot:         | Micro SD memory cards up to 256GB support (possible local recording)                                                                                                |
| Image compression method: | H.265+ / H.265 / H.264+ / H.264 / MJPEG                                                                                                                             |
| Alarm inputs / outputs:   | -                                                                                                                                                                   |
| Audio:                    | <ul><li>Microphone built-in</li><li>Audio detection</li></ul>                                                                                                       |
| Main stream frame rate:   | 25 fps @ 1080p                                                                                                                                                      |
| Network interface:        | 10/100 Base-T (RJ-45)                                                                                                                                               |
| Network protocols:        | IPv4/IPv6, HTTP, HTTPS, TCP, UDP, ARP, RTP, RTSP, RTCP, RTMP, SMTP, FTP, SFTP, DHCP, DNS, DDNS, QoS, UPnP, NTP, Multicast, ICMP, IGMP, NFS, PPPoE, IEEE 802.1x SNMP |