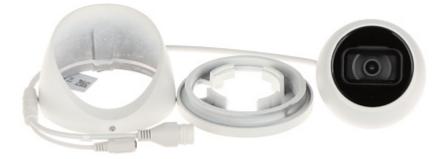

## User Manual Code: IPC-HDW5241TM-ASE-0280B IP CAMERA IPC-HDW5241TM-ASE-0280B - 1080p 2.8 mm DAHUA

Camera is out from clamping ring:

Memory card slot and "Reset" button:

Mounting dimensions:

DELTA-OPTI Monika Matysiak; https://www.delta.poznan.pl POL; 60-713 Poznań; Graniczna 10 e-mail: delta-opti@delta.poznan.pl; tel: +(48) 61 864 69 60