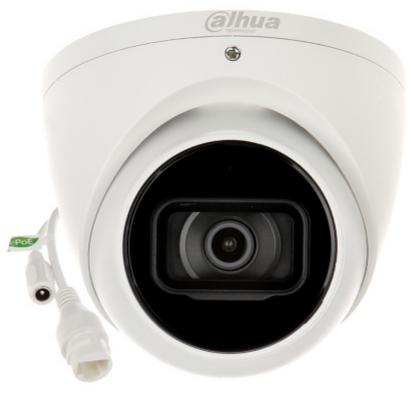

### User Manual Code: IPC-HDW5241TM-ASE-0360B IP CAMERA **IPC-HDW5241TM-ASE-0360B** - 1080p 3.6 mm DAHUA

IP camera with efficient  $\rm H.264$  /  $\rm H.265$  image compression algorithm for clear and smooth video streaming at maximal resolution of 1080p.