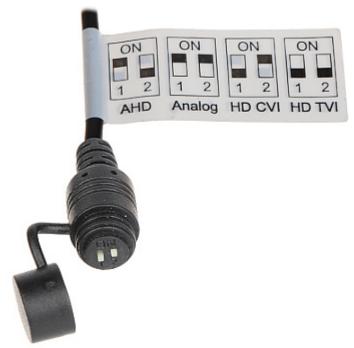

Camera is out from clamping ring:

Dimensions:

AHD, HD-CVI, HD-TVI, PAL CAMERA **BCS-B-DK22812** - 1080p 2.8 ... 12 mm BCS BASIC

Configuration switches:

In the kit:

PACKAGE

Dimensions (L x W x H): 0x0x0 mm

Gross Weight: 0 kg