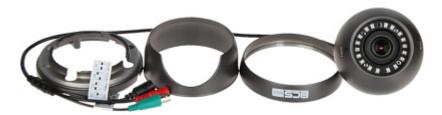

Camera is out from clamping ring:

Dimensions:

AHD, HD-CVI, HD-TVI, PAL CAMERA **BCS-B-DK22812** - 1080p 2.8 ... 12 mm BCS BASIC

Configuration switches:

In the kit:

PACKAGE

Dimensions (L x W x H): 0x0x0 mm

Gross Weight: 0 kg