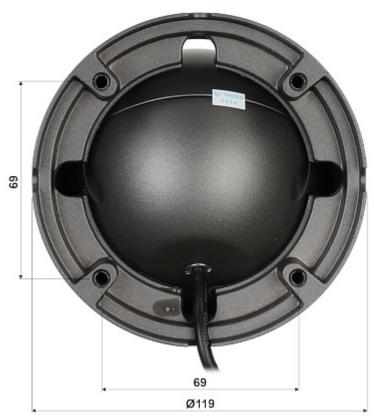

| Main features:         | D-WDR - Wide Dynamic Range D-WDR, 3D-DNR - Digital Noise Reduction BLC - Back Light Compensation FLC - The technology eliminates the tiring eyes flickering image effect ICR - Movable InfraRed filter Auto White Balance AGC - Automatic Gain Control |
|------------------------|--------------------------------------------------------------------------------------------------------------------------------------------------------------------------------------------------------------------------------------------------------|
| Power supply:          | 12 V DC / 420 mA                                                                                                                                                                                                                                       |
| Power consumption:     | < 5 W                                                                                                                                                                                                                                                  |
| Housing:               | Dome, Metal                                                                                                                                                                                                                                            |
| Color:                 | Black                                                                                                                                                                                                                                                  |
| "Index of Protection": | IP65                                                                                                                                                                                                                                                   |
| Vandal-proof:          | -                                                                                                                                                                                                                                                      |
| Operation temp:        | -20 °C 60 °C                                                                                                                                                                                                                                           |
| Weight:                | 0.57 kg                                                                                                                                                                                                                                                |
| Dimensions:            | Ø 119 x 98 mm                                                                                                                                                                                                                                          |
| Supported languages:   | English                                                                                                                                                                                                                                                |
| Manufacturer / Brand:  | BCS BASIC                                                                                                                                                                                                                                              |
| Guarantee:             | 3 years                                                                                                                                                                                                                                                |

Camera is out from clamping ring:

Dimensions:

AHD, HD-CVI, HD-TVI, PAL CAMERA **BCS-B-DK22812** - 1080p 2.8 ... 12 mm BCS BASIC

Configuration switches:

In the kit:

PACKAGE

Dimensions (L x W x H): 0x0x0 mm

Gross Weight: 0 kg