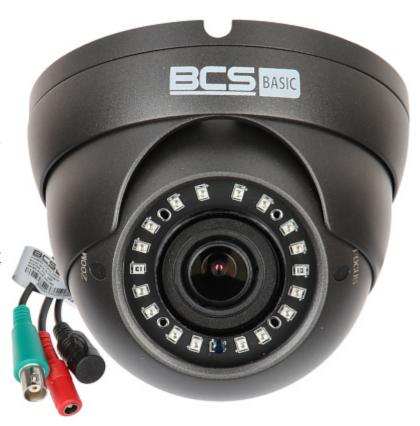

AHD, HD-CVI, HD-TVI, PAL CAMERA **BCS-B-DK22812** - 1080p 2.8 ... 12 mm BCS BASIC

Code: BCS-B-DK22812 AHD, HD-CVI, HD-TVI, PAL CAMERA **BCS-B-DK22812** - 1080p 2.8 ... 12 mm BCS BASIC

Megapixel camera with 1/2.9" CMOS sensor and AHD / HD-CVI / HD-TVI / PAL.

The AHD / HD-CVI / HD-TVI interface allows to transmission of analog video signal via coaxial cable in max. 8 Mpx (4K UHD) resolution. During transmission there are no delays and is maintained the original, high quality image.

In the case of video transmission using a twisted pair cable and matching transformers (balun), be aware of the possibility of signal reflections and interfering signals.

| Standard:                        | AHD / HD-CVI / HD-TVI / CVBS                                      |
|----------------------------------|-------------------------------------------------------------------|
| Sensor:                          | 1/2.9 " Progressive Scan CMOS                                     |
| Matrix size:                     | 2.1 Mpx                                                           |
| Resolution:                      | 1920 x 1080 - 1080p<br>1280 x 720 - 720p<br>960 x 576 - 960H, PAL |
| Range of IR illumination:        | 40 m                                                              |
| IR illuminator power adjustment: | Automatic                                                         |
| Lens:                            | 2.8 12 mm, F1.2                                                   |
| View angle:                      | • 91 ° 28 ° (manufacturer data)<br>• 95 ° 33 ° (our tests result) |
| Video output:                    | AHD / HD-CVI / HD-TVI / CVBS, 1 Vpp / 75 $\Omega$                 |
| Audio:                           |                                                                   |
| OSD menu:                        | <b>→</b>                                                          |