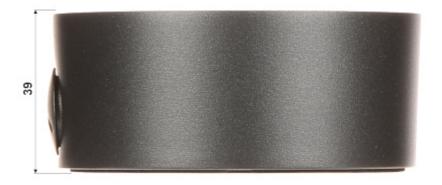

## User Manual Code: BCS-B-MK CEILING BRACKET FOR DOME CAMERAS BCS-B-MK BCS BASIC

| Neck diameter:                  | Ø 93 mm      |
|---------------------------------|--------------|
| Suitable for cameras:           | BCS BASIC    |
| Material:                       | Aluminum     |
| Color:                          | Graphite     |
| Distance from mounting surface: | 39 mm        |
| Weight:                         | 0.13 kg      |
| Dimensions:                     | Ø 93 x 38 mm |
| Manufacturer / Brand:           | BCS BASIC    |
| Guarantee:                      | 3 years      |

Side view:

In the kit:

DELTA-OPTI Monika Matysiak; https://www.delta.poznan.pl POL; 60-713 Poznań; Graniczna 10 e-mail: delta-opti@delta.poznan.pl; tel: +(48) 61 864 69 60

2024-04-17

BCS-B-MK