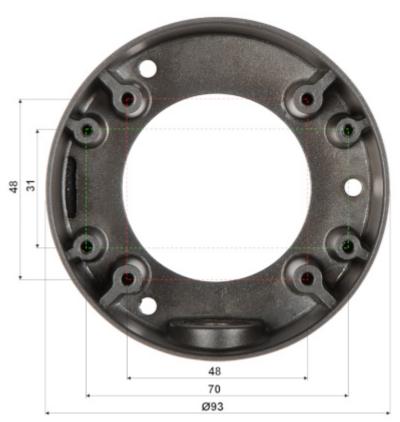

## User Manual Code: BCS-B-MK CEILING BRACKET FOR DOME CAMERAS BCS-B-MK BCS BASIC

| Neck diameter:                  | Ø 93 mm      |
|---------------------------------|--------------|
| Suitable for cameras:           | BCS BASIC    |
| Material:                       | Aluminum     |
| Color:                          | Graphite     |
| Distance from mounting surface: | 39 mm        |
| Weight:                         | 0.13 kg      |
| Dimensions:                     | Ø 93 x 38 mm |
| Manufacturer / Brand:           | BCS BASIC    |
| Guarantee:                      | 3 years      |