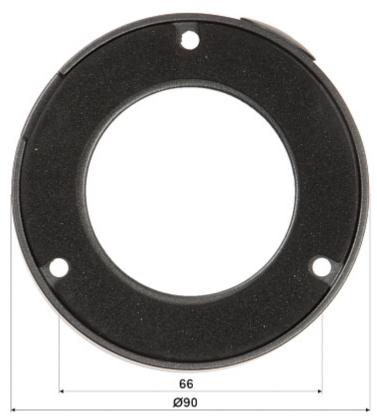

## User Manual Code: BCS-B-MK CEILING BRACKET FOR DOME CAMERAS BCS-B-MK BCS BASIC

| Neck diameter:                  | Ø 93 mm      |
|---------------------------------|--------------|
| Suitable for cameras:           | BCS BASIC    |
| Material:                       | Aluminum     |
| Color:                          | Graphite     |
| Distance from mounting surface: | 39 mm        |
| Weight:                         | 0.13 kg      |
| Dimensions:                     | Ø 93 x 38 mm |
| Manufacturer / Brand:           | BCS BASIC    |
| Guarantee:                      | 3 years      |

DELTA-OPTI Monika Matysiak; https://www.delta.poznan.pl POL; 60-713 Poznań; Graniczna 10 e-mail: delta-opti@delta.poznan.pl; tel: +(48) 61 864 69 60

2024-04-17

BCS-B-MK

Camera mounting side view:

Wall mounting side view: