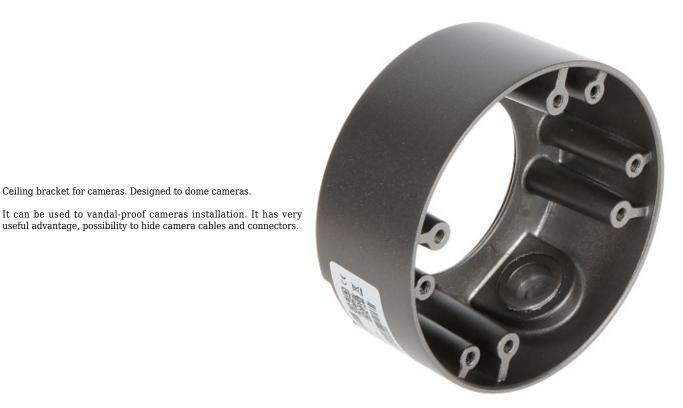

Ceiling bracket for cameras. Designed to dome cameras.

useful advantage, possibility to hide camera cables and connectors.

The user manual must be kept because it may be required in the future. The device is to be used exclusively for purposes specified in this user manual.

## User Manual Code: BCS-B-MK CEILING BRACKET FOR DOME CAMERAS BCS-B-MK BCS BASIC

| Neck diameter:                  | Ø 93 mm      |
|---------------------------------|--------------|
| Suitable for cameras:           | BCS BASIC    |
| Material:                       | Aluminum     |
| Color:                          | Graphite     |
| Distance from mounting surface: | 39 mm        |
| Weight:                         | 0.13 kg      |
| Dimensions:                     | Ø 93 x 38 mm |
| Manufacturer / Brand:           | BCS BASIC    |
| Guarantee:                      | 3 years      |