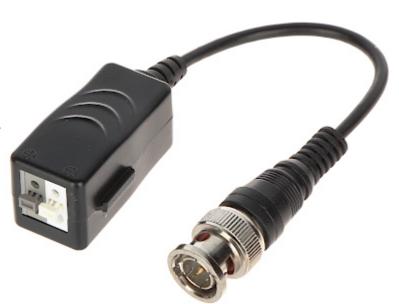

The BCS-UHD-TR1P is designed to video signal transmission via twisted-pair cable. The device adapts the impedance of coaxial cable  $75\Omega$  to the impedance of symmetrical line, ensuring transmission of video signal up to 400m (twisted-pair cable category 5) and eliminates asymmetric interferences.

It is important to pay attention to linking the adequate terminals: (+) and (-). Reverse connection would cause distortion of image.

In package:

2 pcs The price for package

Code: BCS-UHD-TR1P VIDEO BALUN BCS-UHD-TR1P