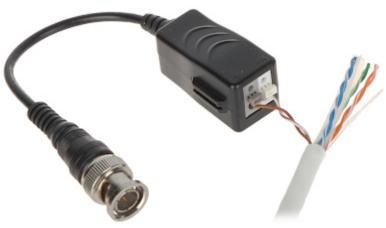

It is important to pay attention to linking the adequate terminals: (+) and (-). Reverse connection would cause distortion of image.

In package:

2 pcs The price for package

Code: BCS-UHD-TR1P VIDEO BALUN BCS-UHD-TR1P

Connecting the twisted-pair cable to the transformer:

Code: BCS-UHD-TR1P VIDEO BALUN BCS-UHD-TR1P

The enclosures are made so that can be joined them to each other: