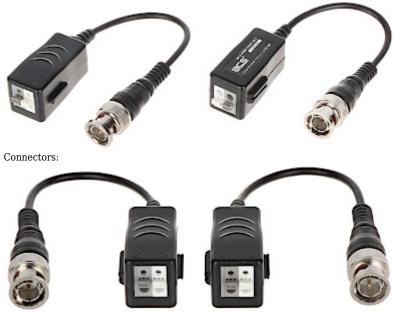

It is important to pay attention to linking the adequate terminals: (+) and (-). Reverse connection would cause distortion of image.

In package:

2 pcs The price for package

Code: BCS-UHD-TR1P VIDEO BALUN BCS-UHD-TR1P

#### Package: