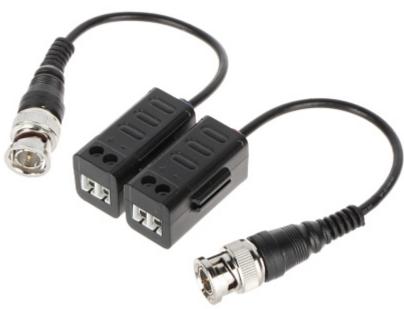

The BCS-UHD-TR1S is designed to video signal transmission via twisted-pair cable. The device adapts the impedance of coaxial cable  $75\Omega$  to the impedance of symmetrical line, ensuring transmission of video signal up to 400m (twisted-pair cable category 5) and eliminates asymmetric interferences.

It is important to pay attention to linking the adequate terminals: (+) and (-). Reverse connection would cause distortion of image.

In package: 2 pcs The price for package

Code: BCS-UHD-TR1S VIDEO BALUN BCS-UHD-TR1S

Connectors:

Code: BCS-UHD-TR1S VIDEO BALUN BCS-UHD-TR1S

Connecting the twisted-pair cable to the transformer:

The enclosures are made so that can be joined them to each other:

Code: BCS-UHD-TR1S VIDEO BALUN BCS-UHD-TR1S