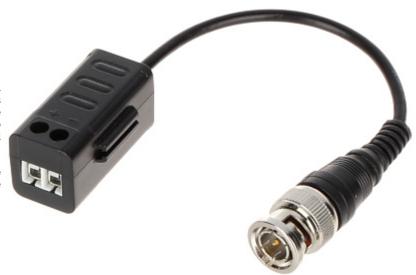

The BCS-UHD-TR1S is designed to video signal transmission via twisted-pair cable. The device adapts the impedance of coaxial cable  $75\Omega$  to the impedance of symmetrical line, ensuring transmission of video signal up to 400m (twisted-pair cable category 5) and eliminates asymmetric interferences.

It is important to pay attention to linking the adequate terminals: (+) and (-). Reverse connection would cause distortion of image.

In package: 2 pcs The price for package

Code: BCS-UHD-TR1S VIDEO BALUN BCS-UHD-TR1S

Connectors:

Code: BCS-UHD-TR1S VIDEO BALUN BCS-UHD-TR1S

Connecting the twisted-pair cable to the transformer:

The enclosures are made so that can be joined them to each other:

Code: BCS-UHD-TR1S VIDEO BALUN BCS-UHD-TR1S