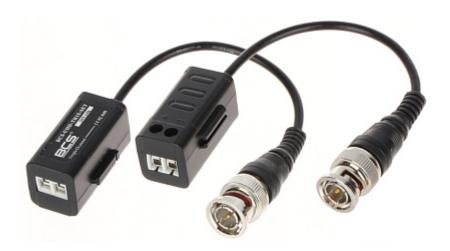

It is important to pay attention to linking the adequate terminals: (+) and (-). Reverse connection would cause distortion of image.

In package: 2 pcs The price for package

Code: BCS-UHD-TR1S VIDEO BALUN BCS-UHD-TR1S

Connectors:

Code: BCS-UHD-TR1S VIDEO BALUN BCS-UHD-TR1S

Connecting the twisted-pair cable to the transformer:

The enclosures are made so that can be joined them to each other:

Code: BCS-UHD-TR1S VIDEO BALUN BCS-UHD-TR1S

Package:

PACKAGE

Dimensions (L x W x H): 0x0x0 mm

Gross Weight: 0 kg

BCS-UHD-TR1S