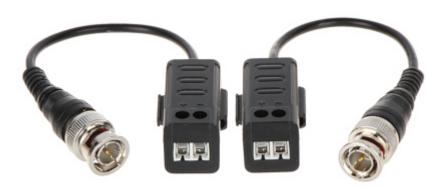

Connectors:

Code: BCS-UHD-TR1S VIDEO BALUN BCS-UHD-TR1S

Connecting the twisted-pair cable to the transformer:

The enclosures are made so that can be joined them to each other:

Code: BCS-UHD-TR1S VIDEO BALUN BCS-UHD-TR1S