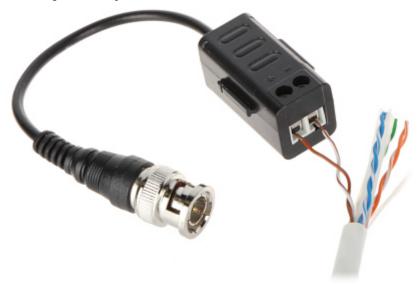

It is important to pay attention to linking the adequate terminals: (+) and (-). Reverse connection would cause distortion of image.

In package: 2 pcs The price for package

Code: BCS-UHD-TR1S VIDEO BALUN BCS-UHD-TR1S

Connectors:

Code: BCS-UHD-TR1S VIDEO BALUN BCS-UHD-TR1S

Connecting the twisted-pair cable to the transformer:

The enclosures are made so that can be joined them to each other:

Code: BCS-UHD-TR1S VIDEO BALUN BCS-UHD-TR1S