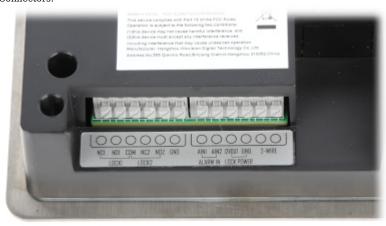

|
| Supported languages:  | Polish, English, Bulgarian, Croatian, Czech, French, Greek, Spanish, Dutch, German, Portuguese, Romanian, Serbian, Hungarian, Italian |
| Manufacturer / Brand: | Hikvision                                                                                                                             |
| SAP Code:             | 305302390                                                                                                                             |
| Guarantee:            | 3 years                                                                                                                               |

## INDOOR PANEL:



Front view:







# Mounting side view:



Connectors:





## VIDEO DOORPHONE:



Rear view:





## Connectors:







# User Manual

Code: DS-KIS703-P VIDEO DOORPHONE KIT **DS-KIS703-P** Hikvision

In the kit:



PACKAGE

Dimensions (L x W x H): 0x0x0 mm

Gross Weight: 0 kg