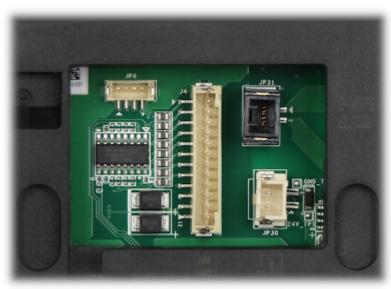

|
| Supported languages:  | Polish, English, Bulgarian, Croatian, Czech, French, Greek, Spanish, Dutch, German, Portuguese, Romanian, Serbian, Hungarian, Italian |
| Manufacturer / Brand: | Hikvision                                                                                                                             |
| SAP Code:             | 305302390                                                                                                                             |
| Guarantee:            | 3 years                                                                                                                               |

## INDOOR PANEL:



Front view:







# Mounting side view:



Connectors:





## VIDEO DOORPHONE:



Rear view:





## Connectors:







# User Manual

Code: DS-KIS703-P VIDEO DOORPHONE KIT **DS-KIS703-P** Hikvision

In the kit:



PACKAGE

Dimensions (L x W x H): 0x0x0 mm

Gross Weight: 0 kg