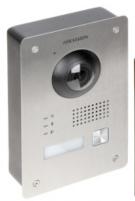

## VIDEO DOORPHONE:

Rear view:

# User Manual

Code: DS-KIS703-P VIDEO DOORPHONE KIT **DS-KIS703-P** Hikvision

| Doorbell button:                | 1 pcs                                                                                                                                                                                                                                                                                                                                                                                                                                                                                                                                                                                         |
|---------------------------------|-----------------------------------------------------------------------------------------------------------------------------------------------------------------------------------------------------------------------------------------------------------------------------------------------------------------------------------------------------------------------------------------------------------------------------------------------------------------------------------------------------------------------------------------------------------------------------------------------|
| Sensor:                         | 2.1 Mpx CMOS                                                                                                                                                                                                                                                                                                                                                                                                                                                                                                                                                                                  |
| Camera resolution:              | 1920 x 1080 - 1080p                                                                                                                                                                                                                                                                                                                                                                                                                                                                                                                                                                           |
| Camera view angle:              | 144 °                                                                                                                                                                                                                                                                                                                                                                                                                                                                                                                                                                                         |
| -                               | H.264                                                                                                                                                                                                                                                                                                                                                                                                                                                                                                                                                                                         |
| mage compression method:        |                                                                                                                                                                                                                                                                                                                                                                                                                                                                                                                                                                                               |
| R illuminator:                  | <b>✓</b>                                                                                                                                                                                                                                                                                                                                                                                                                                                                                                                                                                                      |
| letwork protocols:              | TCP/IP, RTSP                                                                                                                                                                                                                                                                                                                                                                                                                                                                                                                                                                                  |
| telay outputs:                  | 2 pcs NO/NC                                                                                                                                                                                                                                                                                                                                                                                                                                                                                                                                                                                   |
| Aain features:                  | Bidirectional communication, Identifying the Microphone built-in, Speakers built-in, Noise suppression and echo cancellation, Tamper detection - removing from mounting surface                                                                                                                                                                                                                                                                                                                                                                                                               |
| ower supply:                    | 24 V DC - HIKVISION 2-wire                                                                                                                                                                                                                                                                                                                                                                                                                                                                                                                                                                    |
| ower consumption:               | < 10 W                                                                                                                                                                                                                                                                                                                                                                                                                                                                                                                                                                                        |
| peration temp:                  | -40 °C 60 °C                                                                                                                                                                                                                                                                                                                                                                                                                                                                                                                                                                                  |
| lousing:                        | Metal                                                                                                                                                                                                                                                                                                                                                                                                                                                                                                                                                                                         |
| Color:                          | Silver                                                                                                                                                                                                                                                                                                                                                                                                                                                                                                                                                                                        |
| Index of Protection":           | IP65                                                                                                                                                                                                                                                                                                                                                                                                                                                                                                                                                                                          |
| Veight:                         | 0.8 kg                                                                                                                                                                                                                                                                                                                                                                                                                                                                                                                                                                                        |
| Dimensions:                     | 169 x 110 x 51 mm                                                                                                                                                                                                                                                                                                                                                                                                                                                                                                                                                                             |
| NDOOR PANEL:                    |                                                                                                                                                                                                                                                                                                                                                                                                                                                                                                                                                                                               |
| hield:                          | 7 " - capacitive touch screen                                                                                                                                                                                                                                                                                                                                                                                                                                                                                                                                                                 |
| tesolution:                     | 1024 x 600                                                                                                                                                                                                                                                                                                                                                                                                                                                                                                                                                                                    |
| nternal memory:                 | 128 MB (built-in)                                                                                                                                                                                                                                                                                                                                                                                                                                                                                                                                                                             |
| Aain features:                  | Wi-Fi module - IEEE 802.11 b/g/n,     Microphone built-in,     Speakers built-in,     Bidirectional communication,     Smooth adjustment of monitor parameters: image brightness, ring tone volume and conversation volume,     Automatically capture and save photos if there is no response to the bell button,     IP Hikvision cameras support,     Register a short voice message if there is no response to the bell button     Support for capturing a photo during video calls     In addition, the device has the ability to work with the Hik-Connect application on mobile devices |
| Controlling:                    |                                                                                                                                                                                                                                                                                                                                                                                                                                                                                                                                                                                               |
|                                 | capacitive touch screen                                                                                                                                                                                                                                                                                                                                                                                                                                                                                                                                                                       |
| Default administrator password: | The administrator password should be set at the first start                                                                                                                                                                                                                                                                                                                                                                                                                                                                                                                                   |
|                                 |                                                                                                                                                                                                                                                                                                                                                                                                                                                                                                                                                                                               |
| Default administrator password: | The administrator password should be set at the first start                                                                                                                                                                                                                                                                                                                                                                                                                                                                                                                                   |