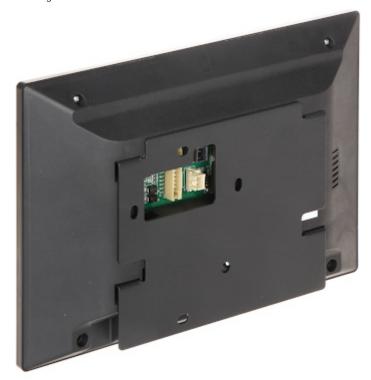

|
| Supported languages:  | Polish, English, Bulgarian, Croatian, Czech, French, Greek, Spanish, Dutch, German, Portuguese, Romanian, Serbian, Hungarian, Italian |
| Manufacturer / Brand: | Hikvision                                                                                                                             |
| SAP Code:             | 305302390                                                                                                                             |
| Guarantee:            | 3 years                                                                                                                               |

## INDOOR PANEL:



Front view:







# Mounting side view:



Connectors:





## VIDEO DOORPHONE:



Rear view:





## Connectors:







# User Manual

Code: DS-KIS703-P VIDEO DOORPHONE KIT **DS-KIS703-P** Hikvision

In the kit:



PACKAGE

Dimensions (L x W x H): 0x0x0 mm

Gross Weight: 0 kg