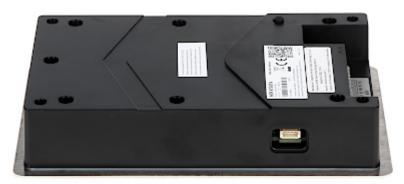

|
| Supported languages:  | Polish, English, Bulgarian, Croatian, Czech, French, Greek, Spanish, Dutch, German, Portuguese, Romanian, Serbian, Hungarian, Italian |
| Manufacturer / Brand: | Hikvision                                                                                                                             |
| SAP Code:             | 305302390                                                                                                                             |
| Guarantee:            | 3 years                                                                                                                               |

## INDOOR PANEL:



Front view:







# Mounting side view:



Connectors:





## VIDEO DOORPHONE:



Rear view:





## Connectors:







# User Manual

Code: DS-KIS703-P VIDEO DOORPHONE KIT **DS-KIS703-P** Hikvision

In the kit:



PACKAGE

Dimensions (L x W x H): 0x0x0 mm

Gross Weight: 0 kg