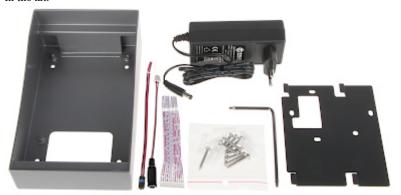

# User Manual

Code: DS-KIS703-P VIDEO DOORPHONE KIT **DS-KIS703-P** Hikvision

In the kit:

PACKAGE

Dimensions (L x W x H): 0x0x0 mm

Gross Weight: 0 kg