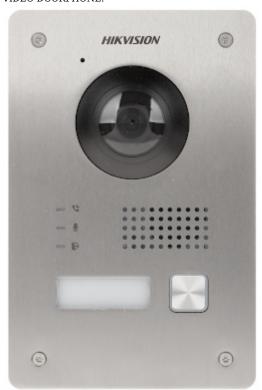

|
| Supported languages:  | Polish, English, Bulgarian, Croatian, Czech, French, Greek, Spanish, Dutch, German, Portuguese, Romanian, Serbian, Hungarian, Italian |
| Manufacturer / Brand: | Hikvision                                                                                                                             |
| SAP Code:             | 305302390                                                                                                                             |
| Guarantee:            | 3 years                                                                                                                               |

## INDOOR PANEL:



Front view:







# Mounting side view:



Connectors:





## VIDEO DOORPHONE:



Rear view:





## Connectors:







# User Manual

Code: DS-KIS703-P VIDEO DOORPHONE KIT **DS-KIS703-P** Hikvision

In the kit:



PACKAGE

Dimensions (L x W x H): 0x0x0 mm

Gross Weight: 0 kg