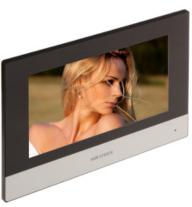

out waste bin indicates that the product may not be disposed together with other household waste in the entire EU. To avoid possible damage to the natural environment of health due to uncontrolled waste disposal, therefore, it should be handed over for recycling, propagating in this way sustainable use of natural resources.

To return a worn-out product, use a collection and disposal system of this type of equipment or contact a seller from whom it was purchased. He will then be recycled in an environmentally-friendly way.

Two-wire HIKVISION video doorphone kit with 7" touchscreen monitor. The video doorphone enables flush or surface mounting with the DS-KAB8103-IMEX enclosure included in the set.

The device has the ability to work with the Hik-Connect application for mobile devices.







DELTA-OPTI Monika Matysiak; https://www.delta.poznan.pl POL; 60-713 Poznań; Graniczna 10 e-mail: delta-opti@delta.poznan.pl; tel: +(48) 61 864 69 60



# User Manual

Code: DS-KIS703-P VIDEO DOORPHONE KIT **DS-KIS703-P** Hikvision

| Doorbell button:                | 1 pcs