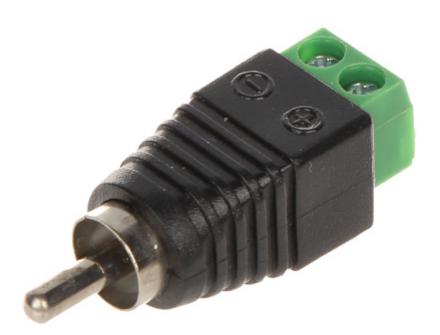

| In package:     | 10 pcs The price for package |
|-----------------|------------------------------|
| Connector type: | Cinch plug / cable terminals |

# User Manual

Code: CINCH-W/S\*P10 PLUG CINCH-W/S\*P10

| Color:                  | Black                                             |
|-------------------------|---------------------------------------------------|
| Shield fastening:       | Cable terminals                                   |
| Wire mounting:          | Cable terminals                                   |
| Application:            | Coaxial cable, Twisted-pair cable                 |
| Material:               | Metal + PET                                       |
| Example of application: | RG6, UTP                                          |
| Main features:          | Very easy and quick assembly Corrosion resistance |
| Weight:                 | 0.006 kg                                          |
| Dimensions:             | 39 x 14 x 13 mm                                   |
| Guarantee:              | 2 years                                           |