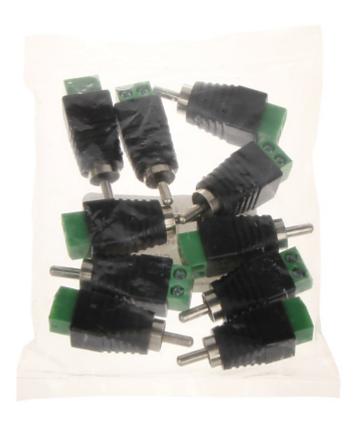

Package:

# User Manual

Code: CINCH-W/S\*P10 PLUG CINCH-W/S\*P10

PACKAGE

Dimensions (L x W x H): 0x0x0 mm Gross Weight: 0 kg