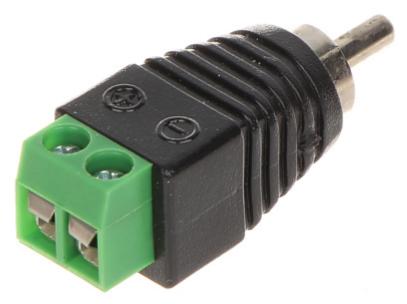

| In package:     | 10 pcs The price for package |
|-----------------|------------------------------|
| Connector type: | Cinch plug / cable terminals |

# User Manual

Code: CINCH-W/S\*P10 PLUG CINCH-W/S\*P10

| Color:                  | Black                                             |
|-------------------------|---------------------------------------------------|
| Shield fastening:       | Cable terminals                                   |
| Wire mounting:          | Cable terminals                                   |
| Application:            | Coaxial cable, Twisted-pair cable                 |
| Material:               | Metal + PET                                       |
| Example of application: | RG6, UTP                                          |
| Main features:          | Very easy and quick assembly Corrosion resistance |
| Weight:                 | 0.006 kg                                          |
| Dimensions:             | 39 x 14 x 13 mm                                   |
| Guarantee:              | 2 years                                           |