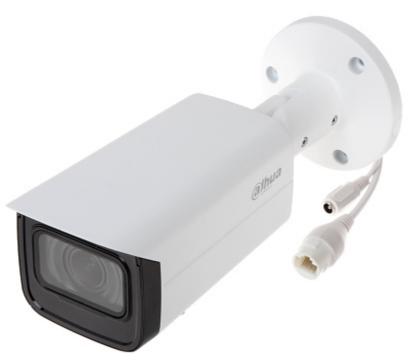

Entry series IP camera with efficient  $\rm H.265$  /  $\rm H.264$  image compression algorithm for clear and smooth video streaming at maximal resolution of 1080p. Due to above it is perfect solution for surveillance systems requiring persons or vehicles recognition.

The used motozoom lens with 2.8 ... 12 mm focal length allows to remote view angle adjustment. PoE powering possibility, compatible with the 802.3af standard makes the device more universal and easier to install.

Camera is according to IP67 Index of Protection norm.

| Standard:                     | TCP/IP                                                                                    |
|-------------------------------|-------------------------------------------------------------------------------------------|
| Sensor:                       | 1/2.7 " Progressive Scan CMOS                                                             |
| Matrix size:                  | 2.1 Mpx                                                                                   |
| Resolution:                   | 1920 x 1080 - 1080p<br>1280 x 960 - 1.3 Mpx<br>1280 x 720 - 720p                          |
| Lens:                         | 2.8 12 mm - Motozoom                                                                      |
| View angle:                   | <ul> <li>106 ° 33 ° (manufacturer data)</li> <li>101 ° 34 ° (our tests result)</li> </ul> |
| Compression:                  | H.265+ / H.265 / H.264+ / H.264 / MJPEG                                                   |
| Range of IR illumination:     | 50 m                                                                                      |
| Alarm inputs / outputs:       | -                                                                                         |
| Main stream frame rate:       | 25 fps @ 1080p                                                                            |
| Network interface:            | 10/100 Base-T (RJ-45)                                                                     |
| Network protocols:            | IPv4/IPv6, HTTP, HTTPS, TCP, UDP, ARP, RTP, RTSP, SMTP, FTP, DHCP, DNS, NTP, Multicast    |
| Audio:                        | -                                                                                         |
| WEB Server:                   | Built-in                                                                                  |
| Memory card slot:             | Micro SD memory cards up to 256GB support (possible local recording)                      |
| Max. number of on-line users: | 6                                                                                         |