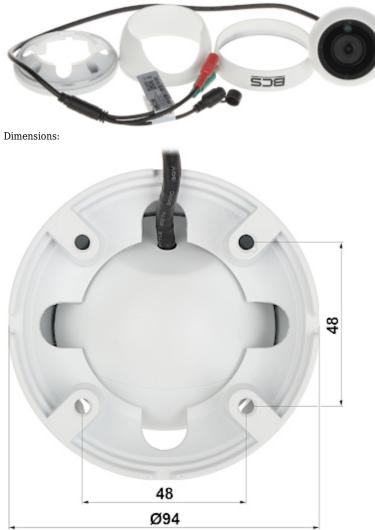

## User Manual Code: BCS-DMQE2200IR3-B AHD, HD-CVI, HD-TVI, PAL CAMERA BCS-DMQE2200IR3-B - 1080p 2.8 mm

| Housing:               | Dome, Metal  |
|------------------------|--------------|
| Color:                 | White        |
| "Index of Protection": | IP66         |
| Vandal-proof:          | -            |
| Operation temp:        | -20 °C 60 °C |
| Weight:                | 0.28 kg      |
| Dimensions:            | Ø 94 x 80 mm |
| Manufacturer / Brand:  | BCS          |
| Guarantee:             | 3 years      |

Camera is out from clamping ring:

Configuration switches:

DELTA-OPTI Monika Matysiak; https://www.delta.poznan.pl POL; 60-713 Poznań; Graniczna 10 e-mail: delta-opti@delta.poznan.pl; tel: +(48) 61 864 69 60