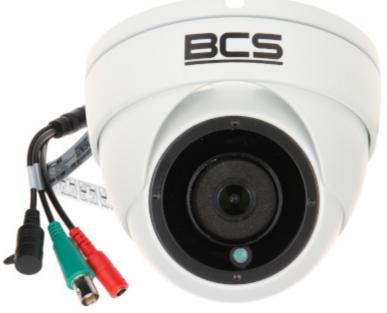

### User Manual Code: BCS-DMQE2200IR3-B AHD, HD-CVI, HD-TVI, PAL CAMERA BCS-DMQE2200IR3-B - 1080p 2.8 mm

Megapixel camera with 1/2.9" CMOS sensor and AHD / HD-CVI / HD-TVI / CVBS.

The AHD / HD-CVI / HD-TVI interface allows to transmission of analog video signal via coaxial cable in max. 8 Mpx (4K UHD) resolution. During transmission there are no delays and is maintained the original, high quality image.

In the case of video transmission using a twisted pair cable and matching transformers (balun), be aware of the possibility of signal reflections and interfering signals.

| Standard:                        | AHD / HD-CVI / HD-TVI / CVBS                                                                                                                                                                                                                                                                                             |
|----------------------------------|--------------------------------------------------------------------------------------------------------------------------------------------------------------------------------------------------------------------------------------------------------------------------------------------------------------------------|
| Sensor:                          | 1/2.9 " Progressive Scan CMOS                                                                                                                                                                                                                                                                                            |
| Matrix size:                     | 2.1 Mpx                                                                                                                                                                                                                                                                                                                  |
| Resolution:                      | 1920 x 1080 - 1080p<br>1280 x 720 - 720p                                                                                                                                                                                                                                                                                 |
| Range of IR illumination:        | 30 m                                                                                                                                                                                                                                                                                                                     |
| IR illuminator power adjustment: | Automatic                                                                                                                                                                                                                                                                                                                |
| Lens:                            | 2.8 mm, F1.2                                                                                                                                                                                                                                                                                                             |
| View angle:                      | <ul> <li>91 ° (manufacturer data)</li> <li>105 ° (our tests result)</li> </ul>                                                                                                                                                                                                                                           |
| S/N ratio:                       | 50 dB                                                                                                                                                                                                                                                                                                                    |
| Video output:                    | AHD / HD-CVI / HD-TVI / CVBS, 1 Vpp / 75 Ω                                                                                                                                                                                                                                                                               |
| OSD menu:                        | ¥                                                                                                                                                                                                                                                                                                                        |
| Main features:                   | <ul> <li>D-WDR - Wide Dynamic Range</li> <li>3D-DNR - Digital Noise Reduction</li> <li>BLC - configurable Back Light Compensation</li> <li>ICR - Movable InfraRed filter</li> <li>AGC - Automatic Gain Control</li> <li>Auto White Balance</li> <li>Mirror - Mirror image</li> <li>Configurable Privacy Zones</li> </ul> |
| Power supply:                    | 12 V DC / 670 mA                                                                                                                                                                                                                                                                                                         |
| Power consumption:               | < 8 W                                                                                                                                                                                                                                                                                                                    |

## User Manual Code: BCS-DMQE2200IR3-B AHD, HD-CVI, HD-TVI, PAL CAMERA BCS-DMQE2200IR3-B - 1080p 2.8 mm

| Housing:               | Dome, Metal  |
|------------------------|--------------|
| Color:                 | White        |
| "Index of Protection": | IP66         |
| Vandal-proof:          | -            |
| Operation temp:        | -20 °C 60 °C |
| Weight:                | 0.28 kg      |
| Dimensions:            | Ø 94 x 80 mm |
| Manufacturer / Brand:  | BCS          |
| Guarantee:             | 3 years      |