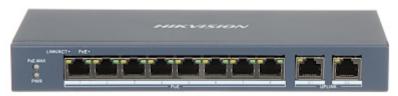

## Front panel:

- 1. LAN + PoE
- 2. LAN + PoE
- 3. LAN + PoE
- 4. LAN + PoE
- 5. LAN + PoE
- 6. LAN + PoE
- 7. LAN + PoE
- 8. LAN + PoE
- G1. LAN
- G2. LAN Rear view: