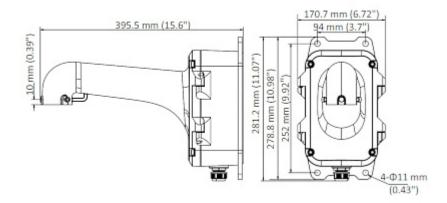

## User Manual Code: DS-1604ZJ-BOX CAMERA BRACKET **DS-1604ZJ-BOX** Hikvision

| Suitable for cameras: | Hikvision          |
|-----------------------|--------------------|
| Material:             | Aluminum alloy     |
| Color:                | White              |
| Weight:               | 2.85 kg            |
| Dimensions:           | 396 x 281 x 171 mm |
| Manufacturer / Brand: | Hikvision          |
| SAP Code:             | 302701569          |
| Guarantee:            | 2 years            |

## Side view:

Mounting side view:

DELTA-OPTI Monika Matysiak; https://www.delta.poznan.pl POL; 60-713 Poznań; Graniczna 10 e-mail: delta-opti@delta.poznan.pl; tel: +(48) 61 864 69 60

2024-04-24

DELTA-OPTI Monika Matysiak; https://www.delta.poznan.pl POL; 60-713 Poznań; Graniczna 10 e-mail: delta-opti@delta.poznan.pl; tel: +(48) 61 864 69 60

2024-04-24

Dimensions:

In the kit:

DELTA-OPTI Monika Matysiak; https://www.delta.poznan.pl POL; 60-713 Poznań; Graniczna 10 e-mail: delta-opti@delta.poznan.pl; tel: +(48) 61 864 69 60

2024-04-24

PACKAGE