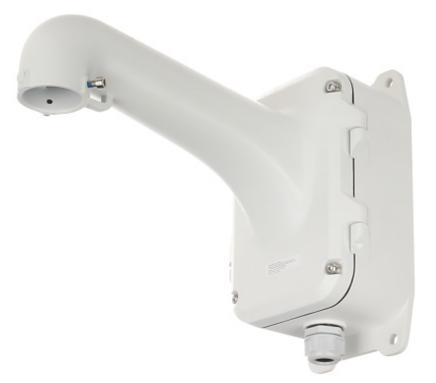

## User Manual Code: DS-1604ZJ-BOX CAMERA BRACKET **DS-1604ZJ-BOX** Hikvision

| Suitable for cameras: | Hikvision          |
|-----------------------|--------------------|
| Material:             | Aluminum alloy     |
| Color:                | White              |
| Weight:               | 2.85 kg            |
| Dimensions:           | 396 x 281 x 171 mm |
| Manufacturer / Brand: | Hikvision          |
| SAP Code:             | 302701569          |
| Guarantee:            | 2 years            |