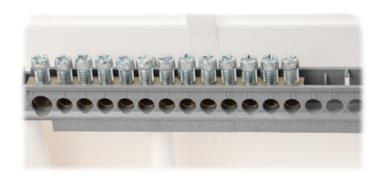

### Connecting terminals view:

Code: LE-137436
SURFACE-MOUNTING DISTRIBUTION CABINET 18-MODULAR LE-137436 Practibox S LEGRAND