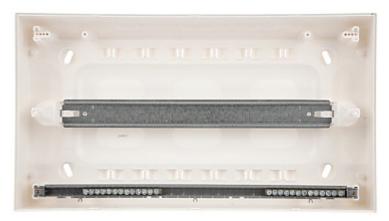

#### Front view:

Internal view of the housing:

Code: LE-137436
SURFACE-MOUNTING DISTRIBUTION CABINET 18-MODULAR LE-137436 Practibox S LEGRAND