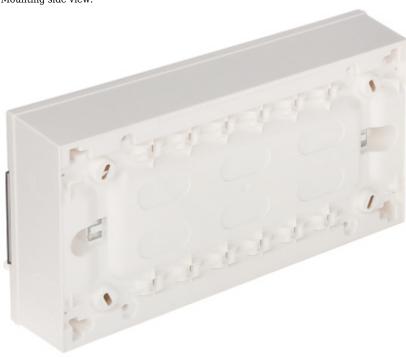

#### Mounting side view:

SURFACE-MOUNTING DISTRIBUTION CABINET 18-MODULAR **LE-137436** Practibox S LEGRAND

In the kit:

PACKAGE

Dimensions (L x W x H): 0x0x0 mm

Gross Weight: 0 kg