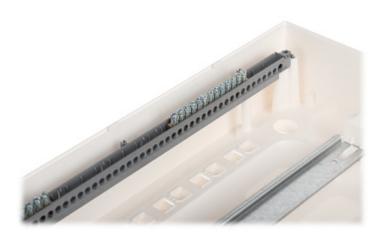

### Connecting terminals view:

Code: LE-137436
SURFACE-MOUNTING DISTRIBUTION CABINET 18-MODULAR LE-137436 Practibox S LEGRAND