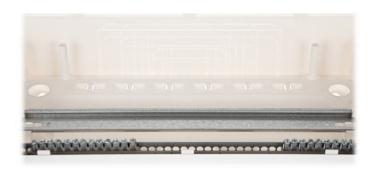

#### Front view:

Internal view of the housing:

Code: LE-137436
SURFACE-MOUNTING DISTRIBUTION CABINET 18-MODULAR LE-137436 Practibox S LEGRAND