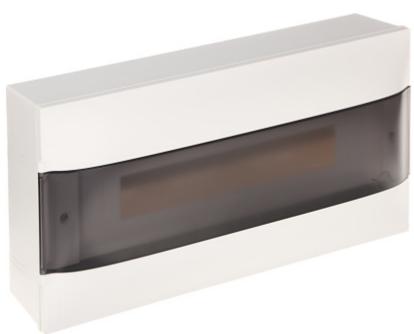

Code: LE-137436

SURFACE-MOUNTING DISTRIBUTION CABINET 18-MODULAR LE-137436 Practibox S LEGRAND

1-row 18-modular surface-mounting distribution electric cabinet.