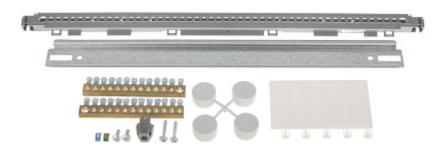

1-row 18-modular surface-mounting distribution electric cabinet.

#### Mounting side view:

SURFACE-MOUNTING DISTRIBUTION CABINET 18-MODULAR **LE-137436** Practibox S LEGRAND

In the kit:

PACKAGE

Dimensions (L x W x H): 0x0x0 mm

Gross Weight: 0 kg