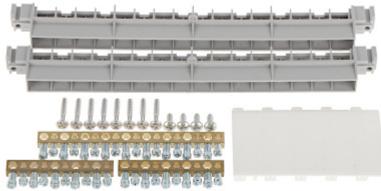

## User Manual Code: LE-135362 Flush-mounting distribution cabinet 24-modular **Le-135362** Practibox S Legrand

| Method of mounting:          | Flush-mounted                                                                                                                             |
|------------------------------|-------------------------------------------------------------------------------------------------------------------------------------------|
| Number of mounted modules:   | 12 x 2 rows, 17.5 mm                                                                                                                      |
| Spacing between TH 35 rails: | 150 mm                                                                                                                                    |
| Transparent door:            | -                                                                                                                                         |
| Main features:               | <ul> <li>Removable chassis with TH 35 rails</li> <li>Reversible door</li> <li>Equipped with terminal blocks</li> </ul>                    |
| Equipment:                   | • Terminal blocks<br>1 pcs : 9 x 16 mm <sup>2</sup> + 9 x 10 mm <sup>2</sup> ,<br>2 pcs : 5 x 16 mm <sup>2</sup> + 5 x 10 mm <sup>2</sup> |
| Material:                    | Self-extinguishing                                                                                                                        |
| Color:                       | White                                                                                                                                     |
| "Index of Protection":       | IP40                                                                                                                                      |
| IK rating:                   | IK07                                                                                                                                      |
| Compliance with standards:   | IEC/EN 60670-24, IEC/EN 62208, IEC/EN 61439-3                                                                                             |
| Operation temp:              | -10 °C 60 °C                                                                                                                              |
| Weight:                      | 1.34 kg                                                                                                                                   |
| Dimensions:                  | 385 x 328 x 105 mm ,<br>370 x 306 x 72 mm - flush-mounting box                                                                            |
| Manufacturer / Brand:        | LEGRAND                                                                                                                                   |
| Guarantee:                   | 2 years                                                                                                                                   |

Mounting side view:

DELTA-OPTI Monika Matysiak; https://www.delta.poznan.pl POL; 60-713 Poznań; Graniczna 10 e-mail: delta-opti@delta.poznan.pl; tel: +(48) 61 864 69 60

PACKAGE

Dimensions (L x W x H): 0x0x0 mm Gross Weight: 0 kg