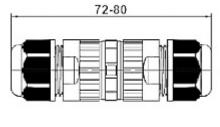

## User Manual

Code: PUH-3P-M20 CONNECTION BOX **PUH-3P-M20** 

| Number of terminals:   | 2 x 3 pcs                  |
|------------------------|----------------------------|
| "Index of Protection": | IP68                       |
| Voltage insulation:    | 450 V                      |
| Cable diameter:        | Ø 5 Ø 10.5 mm              |
| Wire gauge:            | $0.5 \dots 4 \text{ mm}^2$ |
| Dimensions:            | 72 80 x 24 x 24 mm         |
| Guarantee:             | 2 years                    |