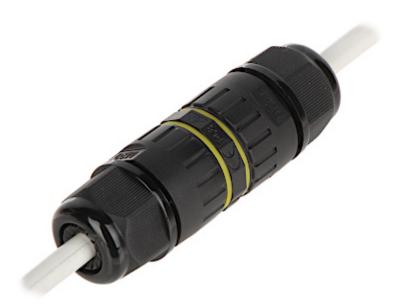

e successfully used in irrigation systems and to connect the cables in the ground.

| Number of intakes: | 2 |
|--------------------|---|
|                    |   |





## User Manual

Code: PUH-3P-M20 CONNECTION BOX **PUH-3P-M20** 

| Number of terminals:   | 2 x 3 pcs                  |
|------------------------|----------------------------|
| "Index of Protection": | IP68                       |
| Voltage insulation:    | 450 V                      |
| Cable diameter:        | Ø 5 Ø 10.5 mm              |
| Wire gauge:            | $0.5 \dots 4 \text{ mm}^2$ |
| Dimensions:            | 72 80 x 24 x 24 mm         |
| Guarantee:             | 2 years                    |

### Particular elements:



### Connectors:



Example of application:



# User Manual

CONNECTION BOX PUH-3P-M20











PACKAGE

Dimensions (L x W x H): 0x0x0 mm

Gross Weight: 0 kg