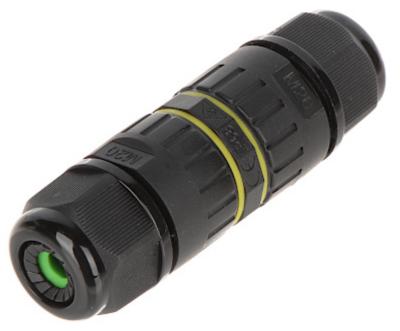

The IP68 hermetic box designed for quick and easy connection of the power cables. The product can be successfully used in irrigation systems and to connect the cables in the ground.

| Number of intakes: | 2 |
|--------------------|---|
|                    |   |

## User Manual

Code: PUH-3P-M20 CONNECTION BOX **PUH-3P-M20** 

| Number of terminals:   | 2 x 3 pcs                  |
|------------------------|----------------------------|
| "Index of Protection": | IP68                       |
| Voltage insulation:    | 450 V                      |
| Cable diameter:        | Ø 5 Ø 10.5 mm              |
| Wire gauge:            | $0.5 \dots 4 \text{ mm}^2$ |
| Dimensions:            | 72 80 x 24 x 24 mm         |
| Guarantee:             | 2 years                    |