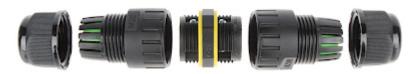

hermetic box designed for quick and easy connection of the power cables. The product can be successfully used in irrigation systems and to connect the cables in the ground.

| Number of intakes: | 2 |
|--------------------|---|
|                    |   |





## User Manual

Code: PUH-3P-M20 CONNECTION BOX **PUH-3P-M20** 

| Number of terminals:   | 2 x 3 pcs                  |
|------------------------|----------------------------|
| "Index of Protection": | IP68                       |
| Voltage insulation:    | 450 V                      |
| Cable diameter:        | Ø 5 Ø 10.5 mm              |
| Wire gauge:            | $0.5 \dots 4 \text{ mm}^2$ |
| Dimensions:            | 72 80 x 24 x 24 mm         |
| Guarantee:             | 2 years                    |

### Particular elements:



### Connectors:



Example of application:



# User Manual

CONNECTION BOX PUH-3P-M20











PACKAGE

Dimensions (L x W x H): 0x0x0 mm

Gross Weight: 0 kg