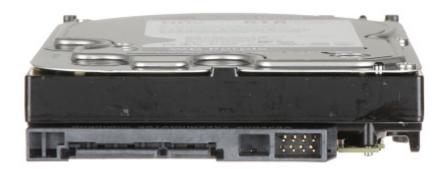

The Western Digital drives marked SURVEILLANCE HDD are designed to work in video surveillance systems. Its design allows for error-free recording of several Full HD streams in 24/7 mode.

Connectors: