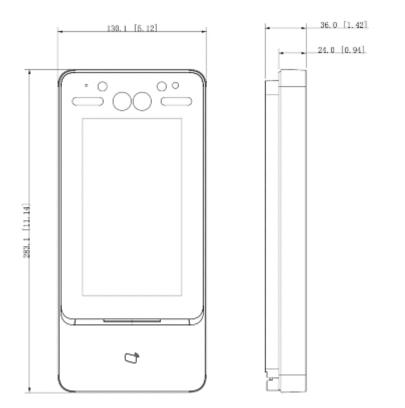

Front view:

Dimensions:

### User Manual Code: ASI7213Y-V3 ACCESS CONTROLLER ASI7213Y-V3 - 1080p DAHUA

| Wiegand interface:             | ✓                                                                                                                                                                                                                                                                                                                                                                                                                                                                                                                                                                  |
|--------------------------------|--------------------------------------------------------------------------------------------------------------------------------------------------------------------------------------------------------------------------------------------------------------------------------------------------------------------------------------------------------------------------------------------------------------------------------------------------------------------------------------------------------------------------------------------------------------------|
| USB:                           | 1 x USB 2.0                                                                                                                                                                                                                                                                                                                                                                                                                                                                                                                                                        |
| Memory card slot:              | -                                                                                                                                                                                                                                                                                                                                                                                                                                                                                                                                                                  |
| Alarm inputs / outputs:        | 2 / 2 - Relay outputs                                                                                                                                                                                                                                                                                                                                                                                                                                                                                                                                              |
| Audio:                         | Speaker built-in                                                                                                                                                                                                                                                                                                                                                                                                                                                                                                                                                   |
| Network interface:             | 1 x 10/100 Base-T (RJ-45)                                                                                                                                                                                                                                                                                                                                                                                                                                                                                                                                          |
| Network protocols:             | IPv4, RTSP, RTP, TCP, UDP, P2P                                                                                                                                                                                                                                                                                                                                                                                                                                                                                                                                     |
| WEB Server:                    | Built-in                                                                                                                                                                                                                                                                                                                                                                                                                                                                                                                                                           |
| ONVIF:                         | -                                                                                                                                                                                                                                                                                                                                                                                                                                                                                                                                                                  |
| Default IP address:            | 192.168.1.108                                                                                                                                                                                                                                                                                                                                                                                                                                                                                                                                                      |
| Default admin user / password: | admin / -<br>The administrator password should be set at the first start                                                                                                                                                                                                                                                                                                                                                                                                                                                                                           |
| Web browser access ports:      | 80, 37777                                                                                                                                                                                                                                                                                                                                                                                                                                                                                                                                                          |
| PC client access ports:        | 37777                                                                                                                                                                                                                                                                                                                                                                                                                                                                                                                                                              |
| Main features:                 | <ul> <li>Built-in LCD display showing the image from the video camera - 7 " capacitive touch screen, 1024 x 600 px</li> <li>Identification modes : PIN, Proximity identifier 13.56 MHz S50, Face recognition, Any combination of the above</li> <li>Wiegand 34/26</li> <li>WDR - 120 dB - Wide Dynamic Range</li> <li>LED indication</li> <li>Bbuzzer for acoustic signaling of some system events</li> <li>AGC - Automatic Gain Control</li> <li>Sharpness - sharper image outlines</li> <li>Day/Night mode (color/b&amp;w/auto)</li> <li>RESET button</li> </ul> |
| Power supply:                  | 12 V DC / 2 A (power adapter included)                                                                                                                                                                                                                                                                                                                                                                                                                                                                                                                             |
| Power consumption:             | ≤ 12 W                                                                                                                                                                                                                                                                                                                                                                                                                                                                                                                                                             |
| Housing:                       | Aluminum + Tempered glass                                                                                                                                                                                                                                                                                                                                                                                                                                                                                                                                          |
| Color:                         | Black + Silver                                                                                                                                                                                                                                                                                                                                                                                                                                                                                                                                                     |
| "Index of Protection":         | -                                                                                                                                                                                                                                                                                                                                                                                                                                                                                                                                                                  |
| Operation temp:                | -10 °C 55 °C                                                                                                                                                                                                                                                                                                                                                                                                                                                                                                                                                       |
| Weight:                        | 1.8 kg                                                                                                                                                                                                                                                                                                                                                                                                                                                                                                                                                             |
| Dimensions:                    | 283 x 130 x 37 mm                                                                                                                                                                                                                                                                                                                                                                                                                                                                                                                                                  |
| Supported languages:           | English                                                                                                                                                                                                                                                                                                                                                                                                                                                                                                                                                            |
| Manufacturer / Brand:          | DAHUA                                                                                                                                                                                                                                                                                                                                                                                                                                                                                                                                                              |
| Guarantee:                     | 3 years                                                                                                                                                                                                                                                                                                                                                                                                                                                                                                                                                            |