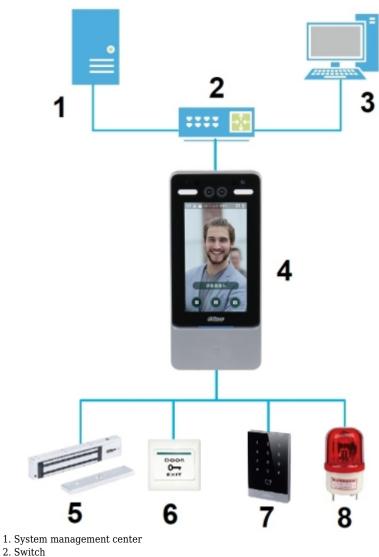

## User Manual Code: ASI7213Y-V3 ACCESS CONTROLLER ASI7213Y-V3 - 1080p DAHUA

Example of application:

- 3. Remote client
- 4. Controller
- 5. Electromagnetic Lock
- 6. Door/gate opening button 7. Reader with keypad
- 8. Signaling device