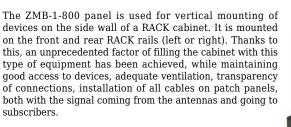

## User Manual Code: ZMB-1-800 SIDE MOUNTING PANEL FOR RACK CABINETS **ZMB-1-800**

| Color:     | Black   |
|------------|---------|
| Weight:    | 0.59 kg |
| Guarantee: | 2 years |

Dimensions:

Possibility of shelf adjustment: