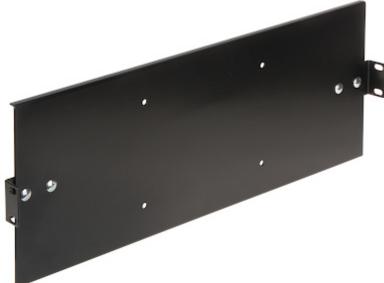

The panel has 4 holes  $\varnothing6mm$  with a spacing of 180 x 120mm.

| Width:    | 548 570 mm                |
|-----------|---------------------------|
| Height:   | 200 mm                    |
| Material: | Aluminum - powder painted |

## User Manual Code: ZMB-1-800 SIDE MOUNTING PANEL FOR RACK CABINETS **ZMB-1-800**

| Color:     | Black   |
|------------|---------|
| Weight:    | 0.59 kg |
| Guarantee: | 2 years |

Dimensions:

Possibility of shelf adjustment: