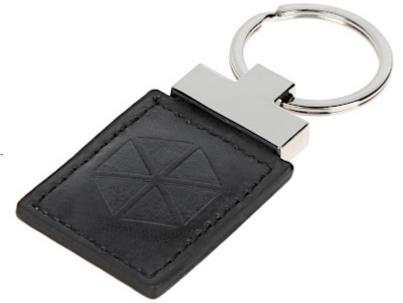

Proximity keyfob compatible with Unique 125kHz standard.

| Standard:      | Unique EM 125kHz |
|----------------|------------------|
| Compatibility: | EM4100/4102      |

# User Manual Code: BR-STD-3/IT RFID PROXIMITY KEY-FOB BR-STD-3/IT SATEL

| Serial Number overprint:                           | _                    |
|----------------------------------------------------|----------------------|
| Possibility of programming the serial number (ID): | _                    |
| Ability to write to internal memory:               | -                    |
| Color:                                             | Black                |
| Weight:                                            | 0.015 kg             |
| Dimensions:                                        | 85.8 x 35.2 x 6.2 mm |
| Manufacturer / Brand:                              | SATEL                |
| Guarantee:                                         | 2 years              |