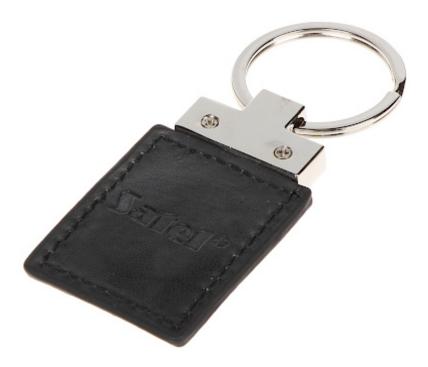

# User Manual Code: BR-STD-3/IT RFID PROXIMITY KEY-FOB BR-STD-3/IT SATEL

| Serial Number overprint:                           | _                    |
|----------------------------------------------------|----------------------|
| Possibility of programming the serial number (ID): | _                    |
| Ability to write to internal memory:               | -                    |
| Color:                                             | Black                |
| Weight:                                            | 0.015 kg             |
| Dimensions:                                        | 85.8 x 35.2 x 6.2 mm |
| Manufacturer / Brand:                              | SATEL                |
| Guarantee:                                         | 2 years              |