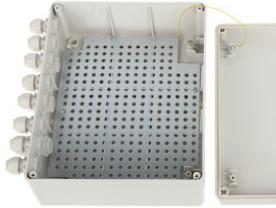

## Internal view of the housing:

Code: ABOX-L2
TELECOMMUNICATION ENCLOSURE **ABOX-L2** 248 x 198 x 96 mm ATTE

User Manual
Code: ABOX-L2
TELECOMMUNICATION ENCLOSURE ABOX-L2 248 x 198 x 96 mm ATTE

Wall mounting side view: