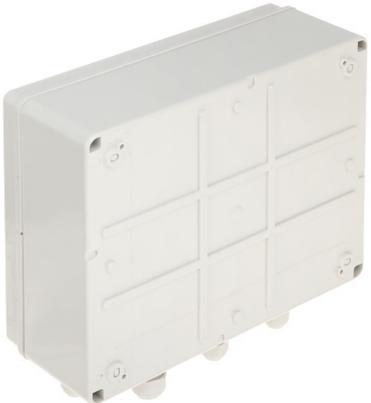

## Internal view of the housing:

Code: ABOX-L2
TELECOMMUNICATION ENCLOSURE **ABOX-L2** 248 x 198 x 96 mm ATTE

User Manual
Code: ABOX-L2
TELECOMMUNICATION ENCLOSURE ABOX-L2 248 x 198 x 96 mm ATTE

Wall mounting side view: