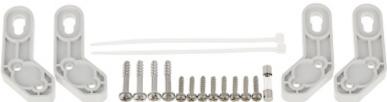

In the kit:

Code: ABOX-L2 TELECOMMUNICATION ENCLOSURE **ABOX-L2** 248 x 198 x 96 mm ATTE

**PACKAGE** 

Dimensions (L x W x H): 0x0x0 mm

Gross Weight: 0 kg