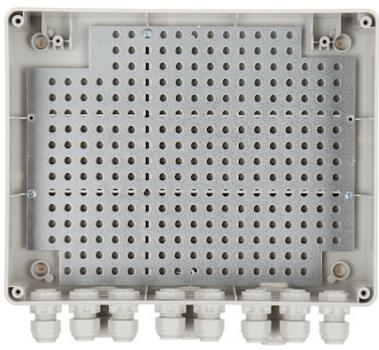

## Internal view of the housing:

Code: ABOX-L2
TELECOMMUNICATION ENCLOSURE **ABOX-L2** 248 x 198 x 96 mm ATTE

User Manual
Code: ABOX-L2
TELECOMMUNICATION ENCLOSURE ABOX-L2 248 x 198 x 96 mm ATTE

Wall mounting side view: