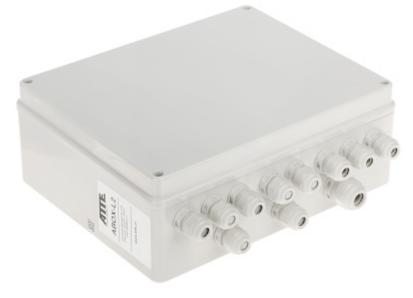

TELECOMMUNICATION ENCLOSURE **ABOX-L2** 248 x 198 x 96 mm ATTE

# Code: ABOX-L2 TELECOMMUNICATION ENCLOSURE **ABOX-L2** 248 x 198 x 96 mm ATTE

| Material:                    | Plastic (ABS)                                                                                                                                                                                                                                                                                                                       |
|------------------------------|-------------------------------------------------------------------------------------------------------------------------------------------------------------------------------------------------------------------------------------------------------------------------------------------------------------------------------------|
| Color:                       | Gray RAL7035                                                                                                                                                                                                                                                                                                                        |
| Mounting plate:              | 177 x 224 mm - Steel galvanized                                                                                                                                                                                                                                                                                                     |
| Main features:               | $ \begin{tabular}{ll} \bullet & Box casing designed to wall mounting \\ \bullet & Raster module mounting system (compatible with ATTE devices) \\ \bullet & The enclosure is equipped with 11 cable entries with glands in the arrangement 10 \\ x & M16 + 1 & x & M20 \\ \bullet & "Index of Protection" : IP56 \\ \end{tabular} $ |
| Weight:                      | 0.81 kg                                                                                                                                                                                                                                                                                                                             |
| Housing external dimensions: | 248 x 198 x 96 mm                                                                                                                                                                                                                                                                                                                   |
| Internal dimensions:         | 240 x 190 x 90 mm                                                                                                                                                                                                                                                                                                                   |
| Manufacturer / Brand:        | ATTE                                                                                                                                                                                                                                                                                                                                |
| Guarantee:                   | 2 years                                                                                                                                                                                                                                                                                                                             |