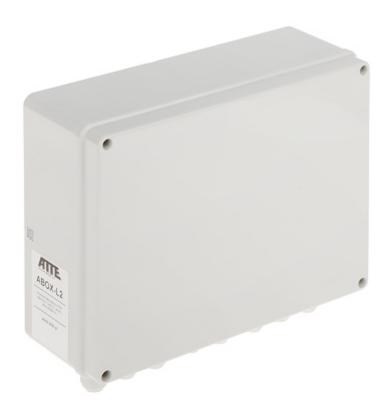

TELECOMMUNICATION ENCLOSURE **ABOX-L2** 248 x 198 x 96 mm ATTE

# Code: ABOX-L2 TELECOMMUNICATION ENCLOSURE **ABOX-L2** 248 x 198 x 96 mm ATTE

| Material:                    | Plastic (ABS)                                                                                                                                                                                                                                                                                                                       |
|------------------------------|-------------------------------------------------------------------------------------------------------------------------------------------------------------------------------------------------------------------------------------------------------------------------------------------------------------------------------------|
| Color:                       | Gray RAL7035                                                                                                                                                                                                                                                                                                                        |
| Mounting plate:              | 177 x 224 mm - Steel galvanized                                                                                                                                                                                                                                                                                                     |
| Main features:               | $ \begin{tabular}{ll} \bullet & Box casing designed to wall mounting \\ \bullet & Raster module mounting system (compatible with ATTE devices) \\ \bullet & The enclosure is equipped with 11 cable entries with glands in the arrangement 10 \\ x & M16 + 1 & x & M20 \\ \bullet & "Index of Protection" : IP56 \\ \end{tabular} $ |
| Weight:                      | 0.81 kg                                                                                                                                                                                                                                                                                                                             |
| Housing external dimensions: | 248 x 198 x 96 mm                                                                                                                                                                                                                                                                                                                   |
| Internal dimensions:         | 240 x 190 x 90 mm                                                                                                                                                                                                                                                                                                                   |
| Manufacturer / Brand:        | ATTE                                                                                                                                                                                                                                                                                                                                |
| Guarantee:                   | 2 years                                                                                                                                                                                                                                                                                                                             |