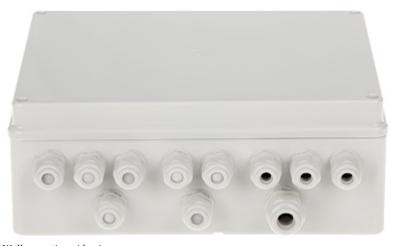

# Code: ABOX-L2 TELECOMMUNICATION ENCLOSURE **ABOX-L2** 248 x 198 x 96 mm ATTE

| Material:                    | Plastic (ABS)                                                                                                                                                                                                                                                                                                                       |
|------------------------------|-------------------------------------------------------------------------------------------------------------------------------------------------------------------------------------------------------------------------------------------------------------------------------------------------------------------------------------|
| Color:                       | Gray RAL7035                                                                                                                                                                                                                                                                                                                        |
| Mounting plate:              | 177 x 224 mm - Steel galvanized                                                                                                                                                                                                                                                                                                     |
| Main features:               | $ \begin{tabular}{ll} \bullet & Box casing designed to wall mounting \\ \bullet & Raster module mounting system (compatible with ATTE devices) \\ \bullet & The enclosure is equipped with 11 cable entries with glands in the arrangement 10 \\ x & M16 + 1 & x & M20 \\ \bullet & "Index of Protection" : IP56 \\ \end{tabular} $ |
| Weight:                      | 0.81 kg                                                                                                                                                                                                                                                                                                                             |
| Housing external dimensions: | 248 x 198 x 96 mm                                                                                                                                                                                                                                                                                                                   |
| Internal dimensions:         | 240 x 190 x 90 mm                                                                                                                                                                                                                                                                                                                   |
| Manufacturer / Brand:        | ATTE                                                                                                                                                                                                                                                                                                                                |
| Guarantee:                   | 2 years                                                                                                                                                                                                                                                                                                                             |