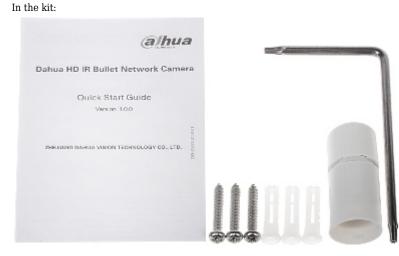

Front view:

Side view:

Memory card slot:

Mounting side view:

Dimensions:

See how to initialize DAHUA cameras: :

PACKAGE

Dimensions (L x W x H): 0x0x0 mm Gross Weight: 0 kg