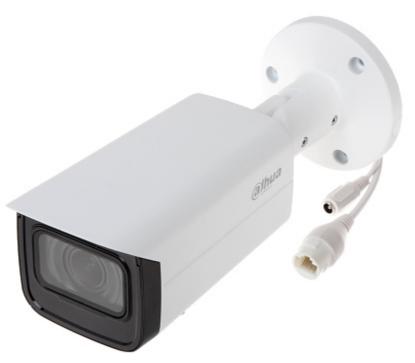

Entry series IP camera with efficient  $\rm H.265$  /  $\rm H.264$  image compression algorithm for clear and smooth video streaming at maximal resolution of 1080p. Due to above it is perfect solution for surveillance systems requiring persons or vehicles recognition.

The used motozoom lens with 2.8 ... 12 mm focal length allows to remote view angle adjustment. PoE powering possibility, compatible with the 802.3af standard makes the device more universal and easier to install.

Camera is according to IP67 Index of Protection norm.

| Standard:                     | TCP/IP                                                                                   |
|-------------------------------|------------------------------------------------------------------------------------------|
| Sensor:                       | 1/2.8 " Progressive Scan CMOS                                                            |
| Matrix size:                  | 2.1 Mpx                                                                                  |
| Resolution:                   | 1920 x 1080 - 1080p<br>1280 x 960 - 1.3 Mpx<br>1280 x 720 - 720p                         |
| Lens:                         | 2.8 12 mm - Motozoom                                                                     |
| View angle:                   | <ul> <li>101 ° 34 ° (manufacturer data)</li> <li>94 ° 34 ° (our tests result)</li> </ul> |
| Compression:                  | H.265+ / H.265 / H.264+ / H.264 / MJPEG                                                  |
| Range of IR illumination:     | 50 m                                                                                     |
| Alarm inputs / outputs:       | -                                                                                        |
| Main stream frame rate:       | 25 fps @ 1080p                                                                           |
| Network interface:            | 10/100 Base-T (RJ-45)                                                                    |
| Network protocols:            | IPv4/IPv6, HTTP, HTTPS, TCP, UDP, ARP, RTP, RTSP, SMTP, FTP, DHCP, DNS, NTP, Multicast   |
| Audio:                        | -                                                                                        |
| WEB Server:                   | Built-in                                                                                 |
| Memory card slot:             | Micro SD memory cards up to 256GB support (possible local recording)                     |
| Max. number of on-line users: | 6                                                                                        |