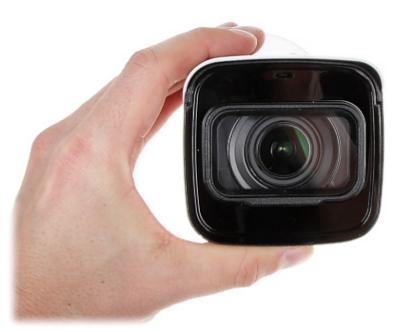

Front view:

Side view:

Memory card slot:

Mounting side view:

Dimensions:

See how to initialize DAHUA cameras: :

PACKAGE

Dimensions (L x W x H): 0x0x0 mm Gross Weight: 0 kg