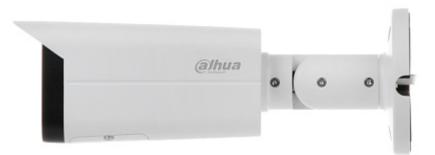

Front view:

Side view:

Memory card slot:

Mounting side view:

Dimensions:

See how to initialize DAHUA cameras: :

PACKAGE

Dimensions (L x W x H): 0x0x0 mm Gross Weight: 0 kg