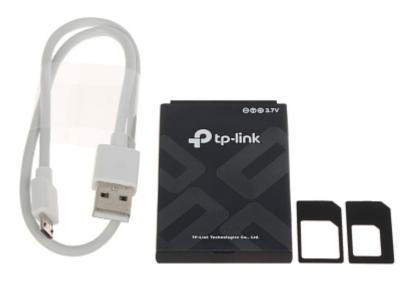

## Main menu:

In the kit:

PACKAGE

Dimensions (L x W x H): 0x0x0 mm Gross Weight: 0 kg