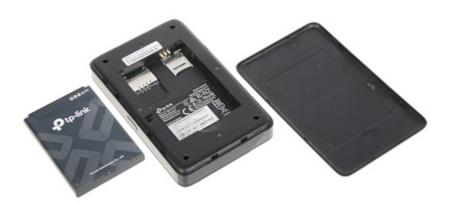

## Front view:

Top view:

micro USB connector:

Internal view of the housing:

DELTA-OPTI Monika Matysiak; https://www.delta.poznan.pl POL; 60-713 Poznań; Graniczna 10 e-mail: delta-opti@delta.poznan.pl; tel: +(48) 61 864 69 60

## Main menu:

In the kit:

PACKAGE

Dimensions (L x W x H): 0x0x0 mm Gross Weight: 0 kg