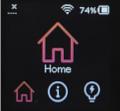

## Main menu:

In the kit:

PACKAGE

Dimensions (L x W x H): 0x0x0 mm Gross Weight: 0 kg