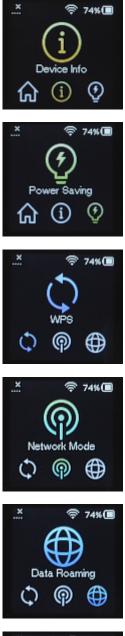

## Main menu:

In the kit:

PACKAGE

Dimensions (L x W x H): 0x0x0 mm Gross Weight: 0 kg