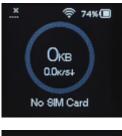

## Main menu:

In the kit:

PACKAGE

Dimensions (L x W x H): 0x0x0 mm Gross Weight: 0 kg