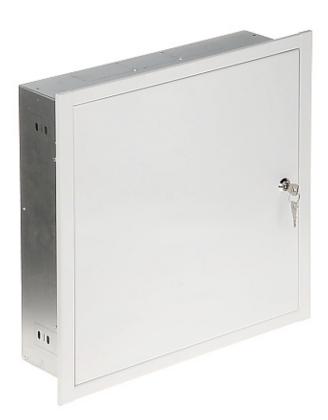

## User Manual

Code: OMP-4 FLUSH HOUSING **OMP-4** 444 x 438 x 118 mm

# 

| Material:                    | Steel - powder painted                                                  |
|------------------------------|-------------------------------------------------------------------------|
| Mounting plate:              | Wood                                                                    |
| Color:                       | White - RAL9003                                                         |
| In package:                  | 2 keys                                                                  |
| Weight:                      | 2.94 kg                                                                 |
| Housing external dimensions: | 444 x 438 x 118 mm (with flange)<br>400 x 400 x 110 mm (without flange) |
| Internal dimensions:         | 395 x 395 x 110 mm                                                      |
| Guarantee:                   | 2 years                                                                 |