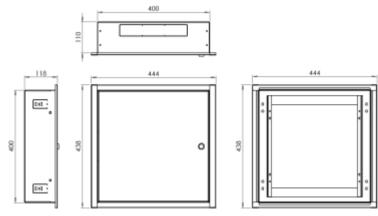

## User Manual

Code: OMP-4 FLUSH HOUSING **OMP-4** 444 x 438 x 118 mm

# 

| Material:                    | Steel - powder painted                                                  |
|------------------------------|-------------------------------------------------------------------------|
| Mounting plate:              | Wood                                                                    |
| Color:                       | White - RAL9003                                                         |
| In package:                  | 2 keys                                                                  |
| Weight:                      | 2.94 kg                                                                 |
| Housing external dimensions: | 444 x 438 x 118 mm (with flange)<br>400 x 400 x 110 mm (without flange) |
| Internal dimensions:         | 395 x 395 x 110 mm                                                      |
| Guarantee:                   | 2 years                                                                 |

## Internal view of the housing:

Rear view:

User Manual
Code: OMP-4
FLUSH HOUSING OMP-4 444 x 438 x 118 mm

Cable entries broken off:

Dimensions: