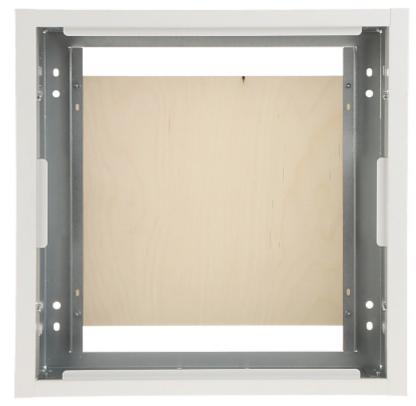

## Internal view of the housing:

Rear view:

User Manual
Code: OMP-4
FLUSH HOUSING OMP-4 444 x 438 x 118 mm

Cable entries broken off:

Dimensions: