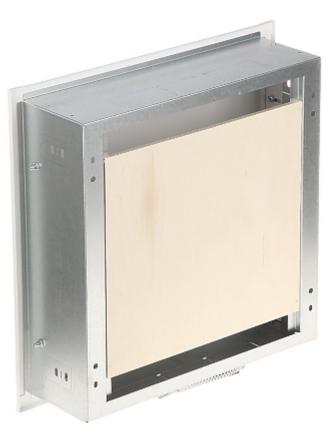

## Internal view of the housing:

Rear view:

User Manual
Code: OMP-4
FLUSH HOUSING OMP-4 444 x 438 x 118 mm

Cable entries broken off:

Dimensions: