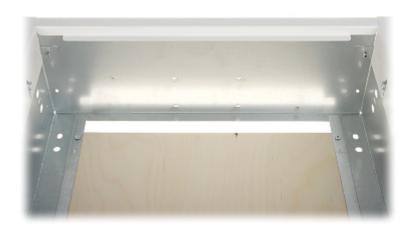

## Internal view of the housing:

Rear view:

User Manual
Code: OMP-4
FLUSH HOUSING OMP-4 444 x 438 x 118 mm

Cable entries broken off:

Dimensions: