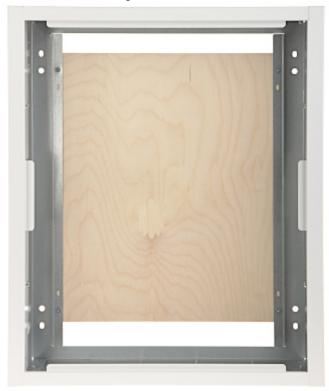

#### Internal view of the housing:

Mounting side view:

Code: OMP-5 FLUSH HOUSING **OMP-5** 539 x 444 x 120 mm

Dimensions:

Code: OMP-5 FLUSH HOUSING **OMP-5** 539 x 444 x 120 mm

PACKAGE

Dimensions (L x W x H): 0x0x0 mm