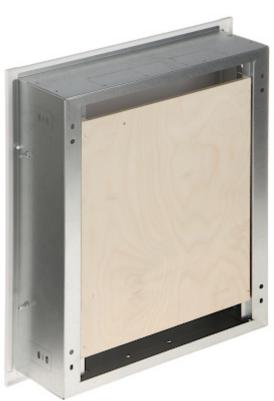

#### Internal view of the housing:

Mounting side view:

Code: OMP-5 FLUSH HOUSING **OMP-5** 539 x 444 x 120 mm

Dimensions:

Code: OMP-5 FLUSH HOUSING **OMP-5** 539 x 444 x 120 mm

PACKAGE

Dimensions (L x W x H): 0x0x0 mm