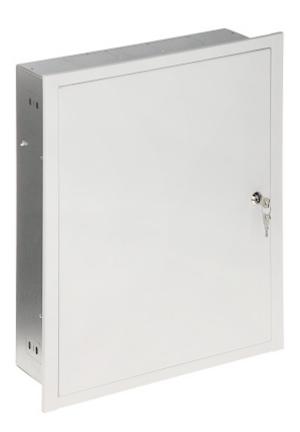

Code: OMP-5 FLUSH HOUSING **OMP-5** 539 x 444 x 120 mm

#### Code: OMP-5 FLUSH HOUSING **OMP-5** 539 x 444 x 120 mm

| In package:                  | 2 keys                                                    |
|------------------------------|-----------------------------------------------------------|
| Material:                    | Steel - powder painted                                    |
| Mounting plate:              | Wood                                                      |
| Color:                       | White - RAL9003                                           |
| Weight:                      | 3.57 kg                                                   |
| Housing external dimensions: | 539 x 444 x 120 mm<br>500 x 400 x 120 mm (without flange) |
| Internal dimensions:         | 495 x 395 x 110 mm                                        |
| Guarantee:                   | 2 years                                                   |