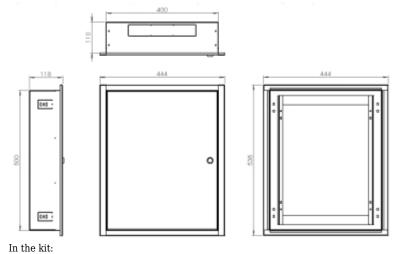

#### Code: OMP-5 FLUSH HOUSING **OMP-5** 539 x 444 x 120 mm

| In package:                  | 2 keys                                                    |
|------------------------------|-----------------------------------------------------------|
| Material:                    | Steel - powder painted                                    |
| Mounting plate:              | Wood                                                      |
| Color:                       | White - RAL9003                                           |
| Weight:                      | 3.57 kg                                                   |
| Housing external dimensions: | 539 x 444 x 120 mm<br>500 x 400 x 120 mm (without flange) |
| Internal dimensions:         | 495 x 395 x 110 mm                                        |
| Guarantee:                   | 2 years                                                   |

#### Internal view of the housing:

Mounting side view:

Code: OMP-5 FLUSH HOUSING **OMP-5** 539 x 444 x 120 mm

Dimensions:

Code: OMP-5 FLUSH HOUSING **OMP-5** 539 x 444 x 120 mm

PACKAGE

Dimensions (L x W x H): 0x0x0 mm