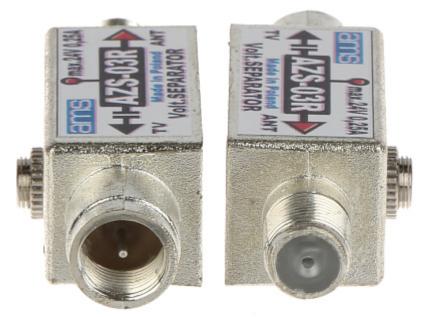

| Frequency band:       | 5 MHz 1000 MHz     |
|-----------------------|--------------------|
| Number of inputs:     | 1                  |
| Number of outputs:    | 1                  |
| F sockets:            | 75 Ω               |
| Power socket:         | Jack 3.5 mm socket |
| Insertion loss:       | 1 dB               |
| Return loss:          | > 10 dB            |
| DC pass (max.):       | 24 V 0.25 A        |
| Weight:               | 0.025 kg           |
| Dimensions:           | 59 x 20 x 17 mm    |
| Manufacturer / Brand: | AMS                |
| Guarantee:            | 2 years            |

## Connectors:

Top view:

DELTA-OPTI Monika Matysiak; https://www.delta.poznan.pl POL; 60-713 Poznań; Graniczna 10 e-mail: delta-opti@delta.poznan.pl; tel: +(48) 61 864 69 60

2024-04-17

AZS-03R

PACKAGE

Dimensions (L x W x H): 0x0x0 mm Gross Weight: 0 kg