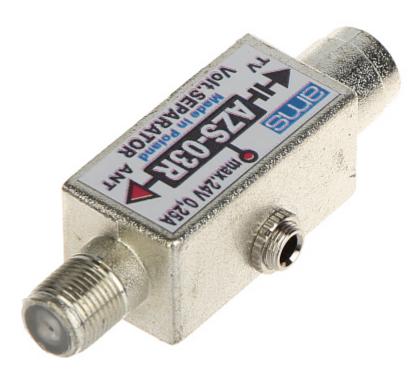

| Frequency band:       | 5 MHz 1000 MHz     |
|-----------------------|--------------------|
| Number of inputs:     | 1                  |
| Number of outputs:    | 1                  |
| F sockets:            | 75 Ω               |
| Power socket:         | Jack 3.5 mm socket |
| Insertion loss:       | 1 dB               |
| Return loss:          | > 10 dB            |
| DC pass (max.):       | 24 V 0.25 A        |
| Weight:               | 0.025 kg           |
| Dimensions:           | 59 x 20 x 17 mm    |
| Manufacturer / Brand: | AMS                |
| Guarantee:            | 2 years            |

## Connectors:

Top view:

DELTA-OPTI Monika Matysiak; https://www.delta.poznan.pl POL; 60-713 Poznań; Graniczna 10 e-mail: delta-opti@delta.poznan.pl; tel: +(48) 61 864 69 60

2024-04-17

AZS-03R

PACKAGE

Dimensions (L x W x H): 0x0x0 mm Gross Weight: 0 kg