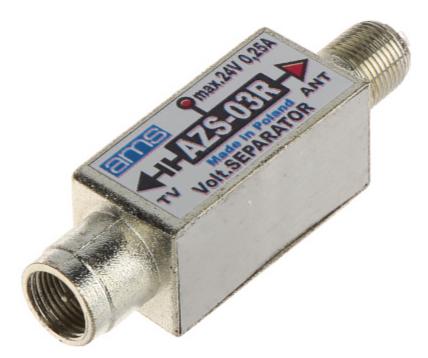

| Frequency band:       | 5 MHz 1000 MHz     |
|-----------------------|--------------------|
| Number of inputs:     | 1                  |
| Number of outputs:    | 1                  |
| F sockets:            | 75 Ω               |
| Power socket:         | Jack 3.5 mm socket |
| Insertion loss:       | 1 dB               |
| Return loss:          | > 10 dB            |
| DC pass (max.):       | 24 V 0.25 A        |
| Weight:               | 0.025 kg           |
| Dimensions:           | 59 x 20 x 17 mm    |
| Manufacturer / Brand: | AMS                |
| Guarantee:            | 2 years            |

## Connectors:

Top view:

DELTA-OPTI Monika Matysiak; https://www.delta.poznan.pl POL; 60-713 Poznań; Graniczna 10 e-mail: delta-opti@delta.poznan.pl; tel: +(48) 61 864 69 60

2024-04-17

AZS-03R

PACKAGE

Dimensions (L x W x H): 0x0x0 mm Gross Weight: 0 kg