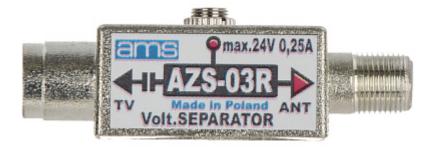

| Frequency band:       | 5 MHz 1000 MHz     |
|-----------------------|--------------------|
| Number of inputs:     | 1                  |
| Number of outputs:    | 1                  |
| F sockets:            | 75 Ω               |
| Power socket:         | Jack 3.5 mm socket |
| Insertion loss:       | 1 dB               |
| Return loss:          | > 10 dB            |
| DC pass (max.):       | 24 V 0.25 A        |
| Weight:               | 0.025 kg           |
| Dimensions:           | 59 x 20 x 17 mm    |
| Manufacturer / Brand: | AMS                |
| Guarantee:            | 2 years            |

## Connectors:

Top view:

DELTA-OPTI Monika Matysiak; https://www.delta.poznan.pl POL; 60-713 Poznań; Graniczna 10 e-mail: delta-opti@delta.poznan.pl; tel: +(48) 61 864 69 60

2024-04-17

AZS-03R

PACKAGE

Dimensions (L x W x H): 0x0x0 mm Gross Weight: 0 kg