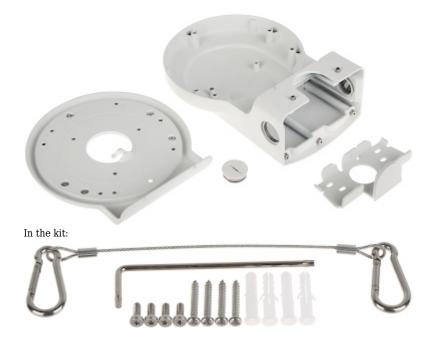

Wall bracket. Designed to dome cameras.

It can be used to vandal-proof cameras installation. It has very useful advantage, possibility to hide camera cables and connectors.

| Suitable for cameras: | DAHUA - documentation for download below. |
|-----------------------|-------------------------------------------|
| Material:             | Aluminum                                  |

2024-04-24

PFB211W

Internal view:

PACKAGE

Dimensions (L x W x H): 0x0x0 mm Gross Weight: 0 kg