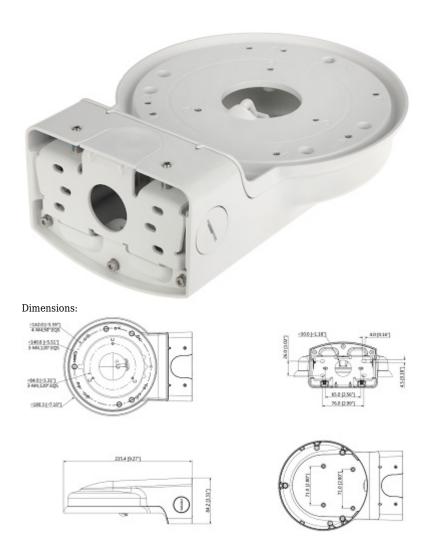

## User Manual Code: PFB211W DOME CAMERA BRACKET **PFB211W** DAHUA

| Color:                | White             |
|-----------------------|-------------------|
| Weight:               | 0.99 kg           |
| Dimensions:           | 235 x 180 x 84 mm |
| Manufacturer / Brand: | DAHUA             |
| Guarantee:            | 3 years           |

2024-04-24

PFB211W

Internal view:

PACKAGE

Dimensions (L x W x H): 0x0x0 mm Gross Weight: 0 kg