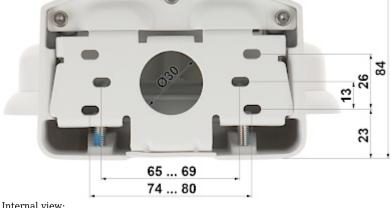

2024-04-24

PFB211W

Internal view:

PACKAGE

Dimensions (L x W x H): 0x0x0 mm Gross Weight: 0 kg