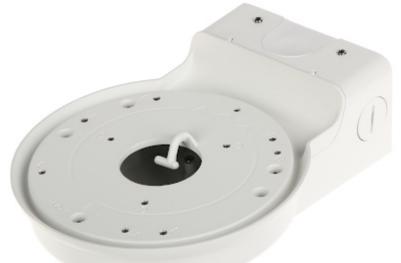

Wall bracket. Designed to dome cameras.

It can be used to vandal-proof cameras installation. It has very useful advantage, possibility to hide camera cables and connectors.

| Suitable for cameras: | DAHUA - documentation for download below. |
|-----------------------|-------------------------------------------|
| Material:             | Aluminum                                  |

## User Manual Code: PFB211W DOME CAMERA BRACKET **PFB211W** DAHUA

| Color:                | White             |
|-----------------------|-------------------|
| Weight:               | 0.99 kg           |
| Dimensions:           | 235 x 180 x 84 mm |
| Manufacturer / Brand: | DAHUA             |
| Guarantee:            | 3 years           |