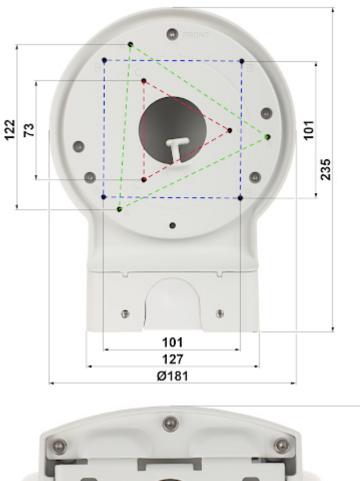

## User Manual Code: PFB211W DOME CAMERA BRACKET **PFB211W** DAHUA

| Color:                | White             |
|-----------------------|-------------------|
| Weight:               | 0.99 kg           |
| Dimensions:           | 235 x 180 x 84 mm |
| Manufacturer / Brand: | DAHUA             |
| Guarantee:            | 3 years           |

Camera mounting side view:

Side view:

Wall mounting side view:

DELTA-OPTI Monika Matysiak; https://www.delta.poznan.pl POL; 60-713 Poznań; Graniczna 10 e-mail: delta-opti@delta.poznan.pl; tel: +(48) 61 864 69 60