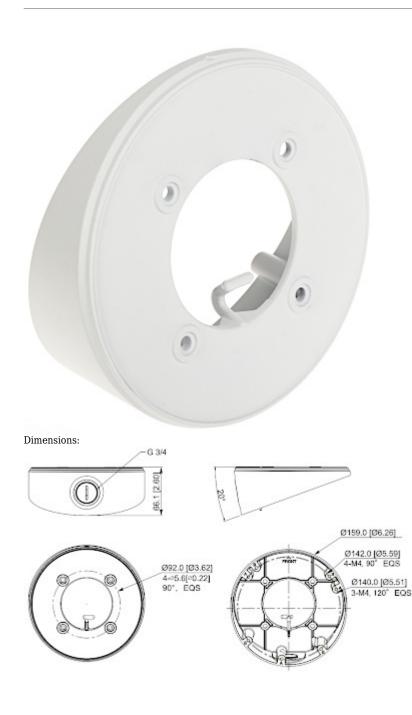

Ceiling bracket for cameras. Designed to dome cameras. It has very useful advantage, possibility to hide camera cables and connectors.

| Neck diameter: | Ø 160 mm |
|----------------|----------|
|                |          |

DELTA-OPTI Monika Matysiak; https://www.delta.poznan.pl POL; 60-713 Poznań; Graniczna 10 e-mail: delta-opti@delta.poznan.pl; tel: +(48) 61 864 69 60

| Suitable for cameras:           | DAHUA - documentation for download below. |
|---------------------------------|-------------------------------------------|
| Material:                       | Aluminum                                  |
| Color:                          | White                                     |
| Distance from mounting surface: | 12 mm                                     |
| Weight:                         | 0.433 kg                                  |
| Dimensions:                     | Ø 160 x 66 mm                             |
| Manufacturer / Brand:           | DAHUA                                     |
| Guarantee:                      | 3 years                                   |

Rear view:

View from the side of mounting to the ground:

DELTA-OPTI Monika Matysiak; https://www.delta.poznan.pl POL; 60-713 Poznań; Graniczna 10 e-mail: delta-opti@delta.poznan.pl; tel: +(48) 61 864 69 60