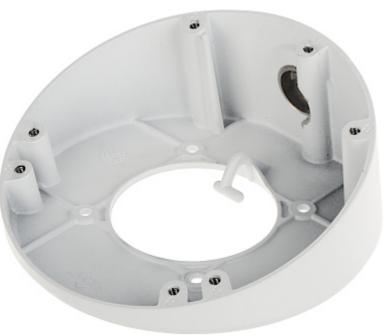

Ceiling bracket for cameras. Designed to dome cameras. It has very useful advantage, possibility to hide camera cables and connectors.

| Neck diameter: | Ø 160 mm |
|----------------|----------|
|                |          |

DELTA-OPTI Monika Matysiak; https://www.delta.poznan.pl POL; 60-713 Poznań; Graniczna 10 e-mail: delta-opti@delta.poznan.pl; tel: +(48) 61 864 69 60

| Suitable for cameras:           | DAHUA - documentation for download below. |
|---------------------------------|-------------------------------------------|
| Material:                       | Aluminum                                  |
| Color:                          | White                                     |
| Distance from mounting surface: | 12 mm                                     |
| Weight:                         | 0.433 kg                                  |
| Dimensions:                     | Ø 160 x 66 mm                             |
| Manufacturer / Brand:           | DAHUA                                     |
| Guarantee:                      | 3 years                                   |