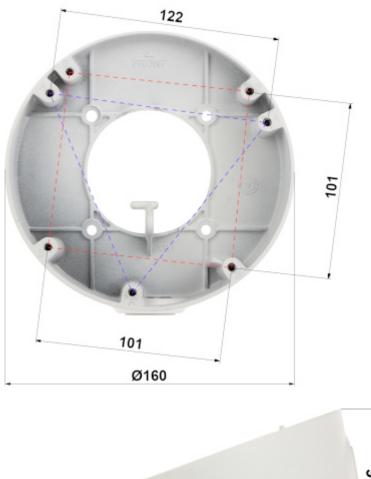

Ceiling bracket for cameras. Designed to dome cameras. It has very useful advantage, possibility to hide camera cables and connectors.

| Neck diameter: | Ø 160 mm |
|----------------|----------|
|                |          |

DELTA-OPTI Monika Matysiak; https://www.delta.poznan.pl POL; 60-713 Poznań; Graniczna 10 e-mail: delta-opti@delta.poznan.pl; tel: +(48) 61 864 69 60

| Suitable for cameras:           | DAHUA - documentation for download below. |
|---------------------------------|-------------------------------------------|
| Material:                       | Aluminum                                  |
| Color:                          | White                                     |
| Distance from mounting surface: | 12 mm                                     |
| Weight:                         | 0.433 kg                                  |
| Dimensions:                     | Ø 160 x 66 mm                             |
| Manufacturer / Brand:           | DAHUA                                     |
| Guarantee:                      | 3 years                                   |

Rear view:

View from the side of mounting to the ground:

DELTA-OPTI Monika Matysiak; https://www.delta.poznan.pl POL; 60-713 Poznań; Graniczna 10 e-mail: delta-opti@delta.poznan.pl; tel: +(48) 61 864 69 60