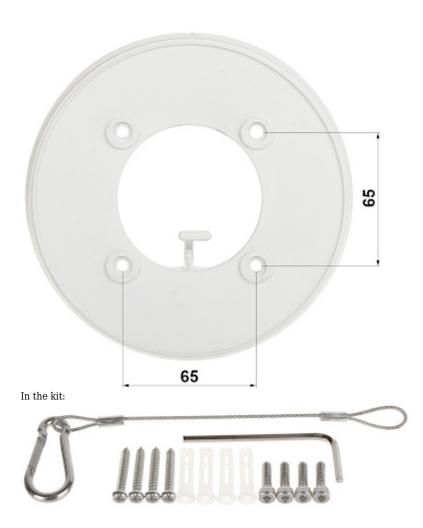

Rear view:

View from the side of mounting to the ground:

DELTA-OPTI Monika Matysiak; https://www.delta.poznan.pl POL; 60-713 Poznań; Graniczna 10 e-mail: delta-opti@delta.poznan.pl; tel: +(48) 61 864 69 60