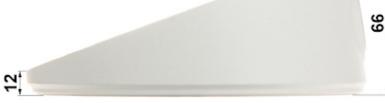

Ceiling bracket for cameras. Designed to dome cameras. It has very useful advantage, possibility to hide camera cables and connectors.

| Neck diameter: | Ø 160 mm |
|----------------|----------|
|                |          |

DELTA-OPTI Monika Matysiak; https://www.delta.poznan.pl POL; 60-713 Poznań; Graniczna 10 e-mail: delta-opti@delta.poznan.pl; tel: +(48) 61 864 69 60

| Suitable for cameras:           | DAHUA - documentation for download below. |
|---------------------------------|-------------------------------------------|
| Material:                       | Aluminum                                  |
| Color:                          | White                                     |
| Distance from mounting surface: | 12 mm                                     |
| Weight:                         | 0.433 kg                                  |
| Dimensions:                     | Ø 160 x 66 mm                             |
| Manufacturer / Brand:           | DAHUA                                     |
| Guarantee:                      | 3 years                                   |