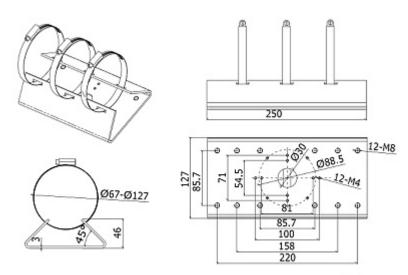

Mount designed to camera installation on a pole.

Code: BCS-V-AS
POLE MOUNT BCS-V-AS BCS View

| Suitable for cameras: | BCS View          |
|-----------------------|-------------------|
| Pole diameters range: | Ø 67 Ø 127 mm     |
| Material:             | Stainless steel   |
| Color:                | White             |
| Weight:               | 1.5 kg            |
| Dimensions:           | 127 x 250 x 46 mm |
| Manufacturer / Brand: | BCS View          |
| Guarantee:            | 3 years           |

#### Camera mounting side view:

Mounting dimensions:

Code: BCS-V-AS
POLE MOUNT BCS-V-AS BCS View

Mounting side view:

Example of application:

Code: BCS-V-AS
POLE MOUNT BCS-V-AS BCS View

In the kit:

PACKAGE