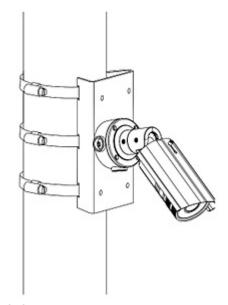

#### Camera mounting side view:

Mounting dimensions:

Code: BCS-V-AS
POLE MOUNT BCS-V-AS BCS View

Mounting side view:

Example of application:

Code: BCS-V-AS
POLE MOUNT BCS-V-AS BCS View

In the kit:

PACKAGE