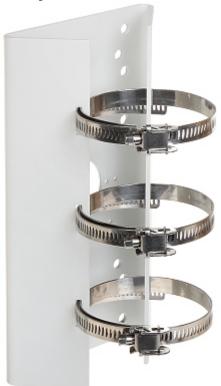

#### Camera mounting side view:

Mounting dimensions:

Code: BCS-V-AS
POLE MOUNT BCS-V-AS BCS View

Mounting side view:

Example of application:

Code: BCS-V-AS
POLE MOUNT BCS-V-AS BCS View

In the kit:

PACKAGE