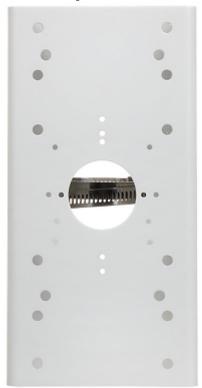

Mount designed to camera installation on a pole.

Code: BCS-V-AS
POLE MOUNT BCS-V-AS BCS View

| Suitable for cameras: | BCS View          |
|-----------------------|-------------------|
| Pole diameters range: | Ø 67 Ø 127 mm     |
| Material:             | Stainless steel   |
| Color:                | White             |
| Weight:               | 1.5 kg            |
| Dimensions:           | 127 x 250 x 46 mm |
| Manufacturer / Brand: | BCS View          |
| Guarantee:            | 3 years           |