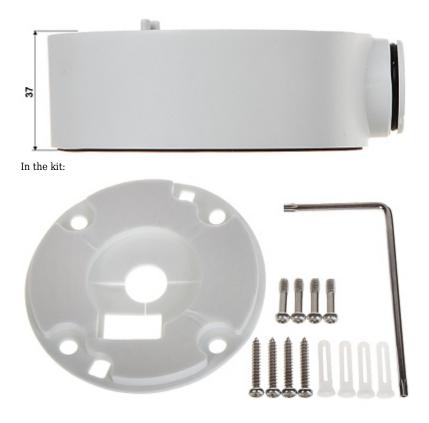

## User Manual Code: BCS-V-AT CAMERA BRACKET BCS-V-AT BCS View

| Mounting holes distance:        | 63 x 63 mm        |
|---------------------------------|-------------------|
| Number of holes:                | 4                 |
| Neck diameter:                  | Ø 105 mm          |
| Suitable for cameras:           | BCS View          |
| Material:                       | Aluminum          |
| Color:                          | White             |
| Distance from mounting surface: | 37 mm             |
| Weight:                         | 0.18 kg           |
| Dimensions:                     | 114 x 114 x 37 mm |
| Manufacturer / Brand:           | BCS View          |
| Guarantee:                      | 3 years           |

Side view:

DELTA-OPTI Monika Matysiak; https://www.delta.poznan.pl POL; 60-713 Poznań; Graniczna 10 e-mail: delta-opti@delta.poznan.pl; tel: +(48) 61 864 69 60

PACKAGE

Dimensions (L x W x H): 0x0x0 mm Gross Weight: 0 kg