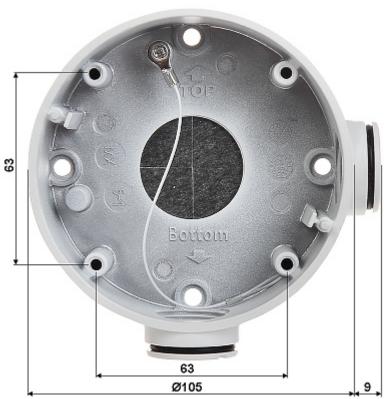

## User Manual Code: BCS-V-AT CAMERA BRACKET BCS-V-AT BCS View

| Mounting holes distance:        | 63 x 63 mm        |
|---------------------------------|-------------------|
| Number of holes:                | 4                 |
| Neck diameter:                  | Ø 105 mm          |
| Suitable for cameras:           | BCS View          |
| Material:                       | Aluminum          |
| Color:                          | White             |
| Distance from mounting surface: | 37 mm             |
| Weight:                         | 0.18 kg           |
| Dimensions:                     | 114 x 114 x 37 mm |
| Manufacturer / Brand:           | BCS View          |
| Guarantee:                      | 3 years           |