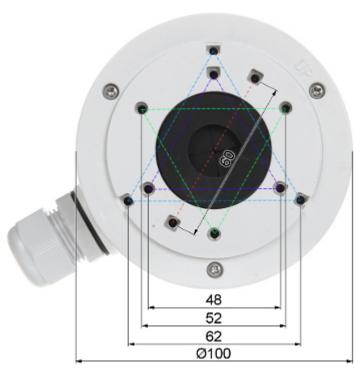

Bracket dimensions:

User Manual Code: BCS-V-AWMT CAMERA BRACKET BCS-V-AWMT BCS View

Wall mounting side view:

Code: BCS-V-AWMT CAMERA BRACKET BCS-V-AWMT BCS View

View without the front cover:

In the kit:

Code: BCS-V-AWMT
CAMERA BRACKET BCS-V-AWMT BCS View

Bracket is perfect to hide connectors and cables inside of it.

Code: BCS-V-AWMT
CAMERA BRACKET BCS-V-AWMT BCS View

| Neck diameter:                  | Ø 100 mm      |
|---------------------------------|---------------|
| Suitable for cameras:           | BCS View      |
| Material:                       | Aluminum      |
| Color:                          | White         |
| Distance from mounting surface: | 45 mm         |
| Weight:                         | 0.33 kg       |
| Dimensions:                     | Ø 100 x 45 mm |
| Manufacturer / Brand:           | BCS View      |
| Guarantee:                      | 3 years       |