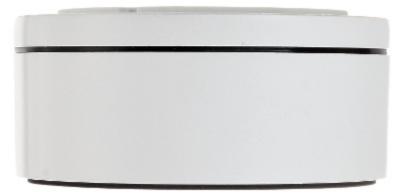

Bracket dimensions:

User Manual Code: BCS-V-AWMT CAMERA BRACKET BCS-V-AWMT BCS View

Wall mounting side view:

Code: BCS-V-AWMT CAMERA BRACKET BCS-V-AWMT BCS View

View without the front cover:

In the kit:

Code: BCS-V-AWMT
CAMERA BRACKET BCS-V-AWMT BCS View