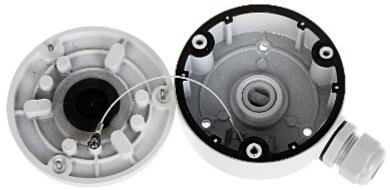

Bracket dimensions:

User Manual Code: BCS-V-AWMT CAMERA BRACKET BCS-V-AWMT BCS View

Wall mounting side view:

Code: BCS-V-AWMT CAMERA BRACKET BCS-V-AWMT BCS View

View without the front cover:

In the kit:

Code: BCS-V-AWMT
CAMERA BRACKET BCS-V-AWMT BCS View