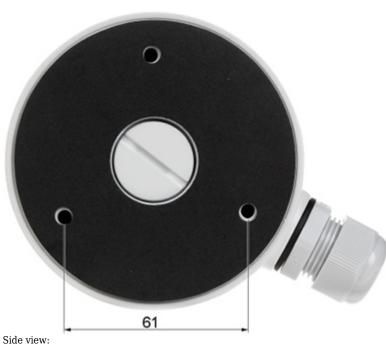

Bracket dimensions:

User Manual Code: BCS-V-AWMT CAMERA BRACKET BCS-V-AWMT BCS View

Wall mounting side view:

Code: BCS-V-AWMT CAMERA BRACKET BCS-V-AWMT BCS View

View without the front cover:

In the kit:

Code: BCS-V-AWMT
CAMERA BRACKET BCS-V-AWMT BCS View