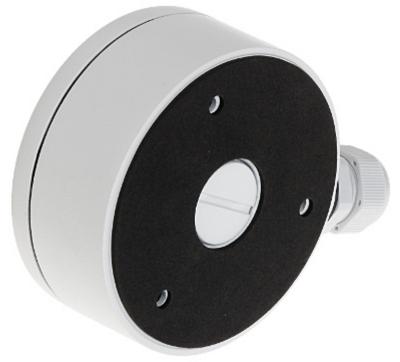

Bracket dimensions:

User Manual Code: BCS-V-AWMT CAMERA BRACKET BCS-V-AWMT BCS View

Wall mounting side view:

Code: BCS-V-AWMT CAMERA BRACKET BCS-V-AWMT BCS View

View without the front cover:

In the kit:

Code: BCS-V-AWMT
CAMERA BRACKET BCS-V-AWMT BCS View