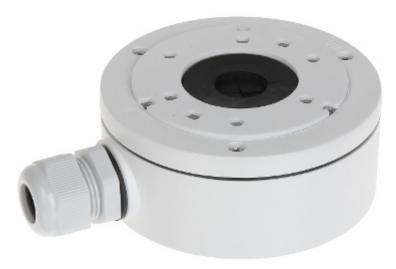

Bracket is perfect to hide connectors and cables inside of it.

Code: BCS-V-AWMT
CAMERA BRACKET BCS-V-AWMT BCS View

| Neck diameter:                  | Ø 100 mm      |
|---------------------------------|---------------|
| Suitable for cameras:           | BCS View      |
| Material:                       | Aluminum      |
| Color:                          | White         |
| Distance from mounting surface: | 45 mm         |
| Weight:                         | 0.33 kg       |
| Dimensions:                     | Ø 100 x 45 mm |
| Manufacturer / Brand:           | BCS View      |
| Guarantee:                      | 3 years       |

Bracket dimensions:

User Manual Code: BCS-V-AWMT CAMERA BRACKET BCS-V-AWMT BCS View

Wall mounting side view:

Code: BCS-V-AWMT CAMERA BRACKET BCS-V-AWMT BCS View

View without the front cover:

In the kit:

Code: BCS-V-AWMT
CAMERA BRACKET BCS-V-AWMT BCS View