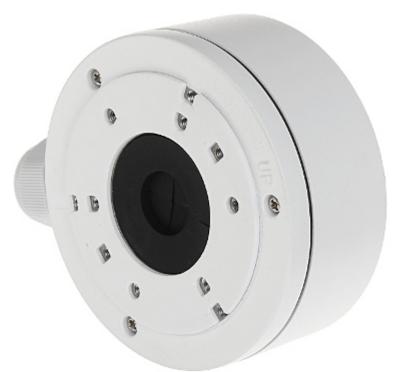

Bracket is perfect to hide connectors and cables inside of it.

Code: BCS-V-AWMT
CAMERA BRACKET BCS-V-AWMT BCS View

| Neck diameter:                  | Ø 100 mm      |
|---------------------------------|---------------|
| Suitable for cameras:           | BCS View      |
| Material:                       | Aluminum      |
| Color:                          | White         |
| Distance from mounting surface: | 45 mm         |
| Weight:                         | 0.33 kg       |
| Dimensions:                     | Ø 100 x 45 mm |
| Manufacturer / Brand:           | BCS View      |
| Guarantee:                      | 3 years       |

Bracket dimensions:

User Manual Code: BCS-V-AWMT CAMERA BRACKET BCS-V-AWMT BCS View

Wall mounting side view:

Code: BCS-V-AWMT CAMERA BRACKET BCS-V-AWMT BCS View

View without the front cover:

In the kit:

Code: BCS-V-AWMT
CAMERA BRACKET BCS-V-AWMT BCS View