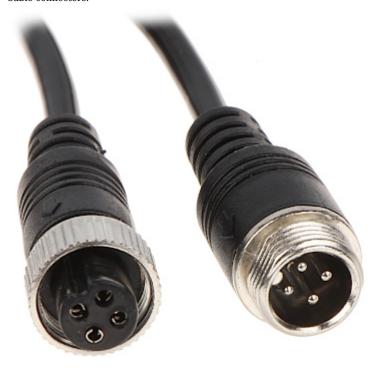

Connection cable terminated with socket and plug M12 4-pin.

| Cable:                | M12, 4-pin socket / M12, 4-pin plug - Code A |
|-----------------------|----------------------------------------------|
| Length of the cable:  | 0.2 m                                        |
| Application:          | AUTONE mobile recorders and cameras          |
| Main features:        | Very easy and quick assembly                 |
| Weight:               | 0.02 kg                                      |
| Manufacturer / Brand: | AUTONE                                       |

#### Cable connectors:

PACKAGE

Dimensions (L x W x H): 0x0x0 mm Gross Weight: 0 kg