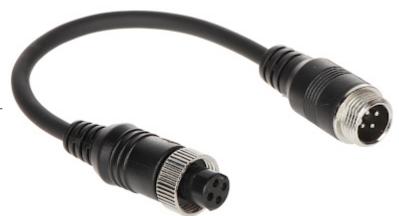

Connection cable terminated with socket and plug M12 4-pin.

| Cable:                | M12, 4-pin socket / M12, 4-pin plug - Code A |
|-----------------------|----------------------------------------------|
| Length of the cable:  | 0.2 m                                        |
| Application:          | AUTONE mobile recorders and cameras          |
| Main features:        | Very easy and quick assembly                 |
| Weight:               | 0.02 kg                                      |
| Manufacturer / Brand: | AUTONE                                       |