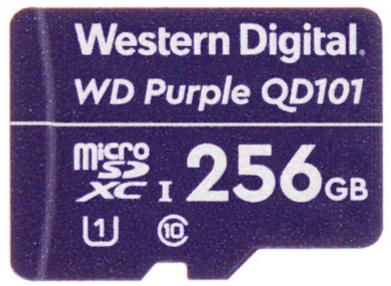

### User Manual

Code: SD-MICRO-10/256-WD
MEMORY CARD **SD-MICRO-10/256-WD** microSD UHS-I, SDXC 256 GB Western Digital

| Capacity:             | 256 GB                                                                                                                                                                                                                                                                                                         |
|-----------------------|----------------------------------------------------------------------------------------------------------------------------------------------------------------------------------------------------------------------------------------------------------------------------------------------------------------|
| Read speed:           | max. 100 MB/s                                                                                                                                                                                                                                                                                                  |
| Write transfer rate:  | max. 60 MB/s                                                                                                                                                                                                                                                                                                   |
| Class:                | 10, U1                                                                                                                                                                                                                                                                                                         |
| SD Adapter:           | -                                                                                                                                                                                                                                                                                                              |
| Main features:        | Product optimized for cameras operating in continuous mode 24/7 High resistance to changing weather conditions and humidity - withstands temperatures from -25°C 85°C Secure local memory in the event of a failure, enabling continuous recording even in the case of a temporary disconnection of the camera |
| Dimensions:           | 15 x 11 x 1 mm                                                                                                                                                                                                                                                                                                 |
| Manufacturer / Brand: | Western Digital                                                                                                                                                                                                                                                                                                |
| Guarantee:            | 2 years                                                                                                                                                                                                                                                                                                        |