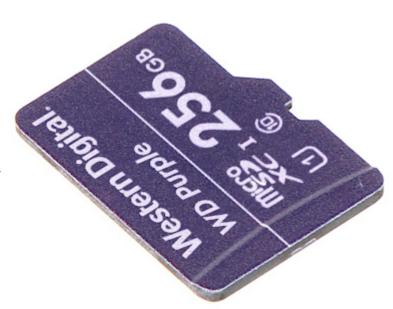

### User Manual

Code: SD-MICRO-10/256-WD
MEMORY CARD **SD-MICRO-10/256-WD** microSD UHS-I, SDXC 256 GB Western Digital

The microSD $^{\text{m}}$  WD Purple $^{\text{m}}$  card is the result of an indepth analysis of three generations of products for industrial use developed specifically for surveillance systems.

The Western Digital Purple cards are the new generation of the data storage media, which offer high capacity, high transfer rate, high re-record-ability and perfect data protection.

| Type: | microSD     |
|-------|-------------|
| Туре: | UHS-I, SDXC |

DELTA-OPTI Monika Matysiak; https://www.delta.poznan.pl POL; 60-713 Poznań; Graniczna 10 e-mail: delta-opti@delta.poznan.pl; tel: +(48) 61 864 69 60