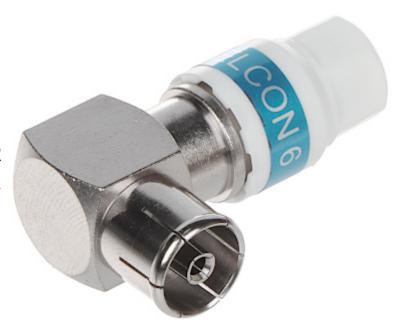

| Connector type:                   | IEC Angular socket |
|-----------------------------------|--------------------|
| Attachment of connector elements: | Twisting on        |

# User Manual

Code: IEC-GK/SKR-113 IEC SOCKET **IEC-GK/SKR-113** 

| Shield fastening:       | Twisting-on                                           |
|-------------------------|-------------------------------------------------------|
| Wire mounting:          | Pressing                                              |
| Application:            | Coaxial cable                                         |
| Dielectric diameter:    | min. 4.9 mm<br>max. 5.1 mm                            |
| Cable diameter:         | max. 7.5 mm                                           |
| Impedance:              | 75 Ω                                                  |
| Material:               | Metal / PET                                           |
| Watertightness:         | <b>✓</b>                                              |
| Example of application: | • RG6<br>• HFEK<br>• Triset113                        |
| Main features:          | Very easy and quick assembly     Corrosion resistance |
| Weight:                 | 0.023 kg                                              |
| Dimensions:             | 39 x 23 x 14 mm                                       |
| Guarantee:              | 2 years                                               |