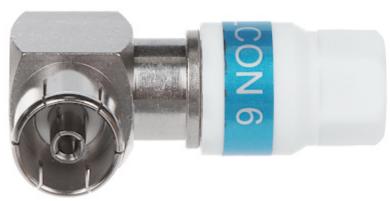

| Connector type:                   | IEC Angular socket |
|-----------------------------------|--------------------|
| Attachment of connector elements: | Twisting on        |

# User Manual

Code: IEC-GK/SKR-113 IEC SOCKET **IEC-GK/SKR-113** 

| Shield fastening:       | Twisting-on                                           |
|-------------------------|-------------------------------------------------------|
| Wire mounting:          | Pressing                                              |
| Application:            | Coaxial cable                                         |
| Dielectric diameter:    | min. 4.9 mm<br>max. 5.1 mm                            |
| Cable diameter:         | max. 7.5 mm                                           |
| Impedance:              | 75 Ω                                                  |
| Material:               | Metal / PET                                           |
| Watertightness:         | <b>✓</b>                                              |
| Example of application: | • RG6<br>• HFEK<br>• Triset113                        |
| Main features:          | Very easy and quick assembly     Corrosion resistance |
| Weight:                 | 0.023 kg                                              |
| Dimensions:             | 39 x 23 x 14 mm                                       |
| Guarantee:              | 2 years                                               |