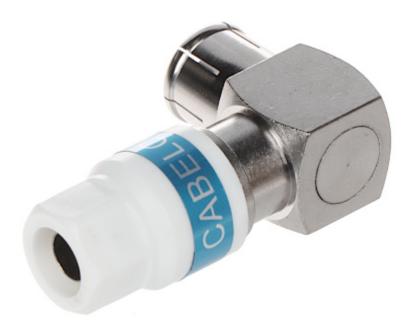

User Manual
Code: IEC-GK/SKR-113
IEC SOCKET IEC-GK/SKR-113

View after take connector to pieces:

Method of mounting: