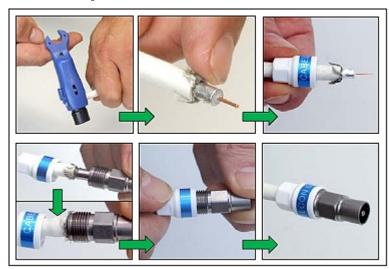

The patented design, based on "Self-Install" concept, ensures professional, durable connection. Whole procedure takes no more than several seconds. The connector installed properly is fully integrated with the cable, however the plug is reusable - the cap can be unscrewed and the plug pulled off.

User Manual
Code: IEC-GK/SKR-113
IEC SOCKET IEC-GK/SKR-113

View after take connector to pieces:

Method of mounting: