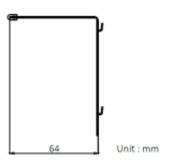

# User Manual

Code: DS-KABH6320-T DESK STAND **DS-KABH6320-T** Hikvision

| External dimensions:  | 122 x 86 x 64 mm |
|-----------------------|------------------|
| Manufacturer / Brand: | Hikvision        |
| SAP Code:             | 305700562        |
| Guarantee:            | 3 years          |

Dimensions: