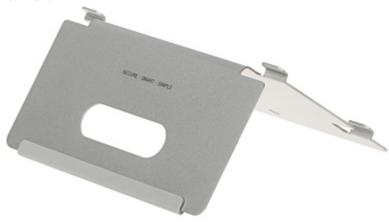

The DS-KABH6320-T desk stand allows for safe and aesthetic installation of the internal panel on a table, desk or shelf. This solution allows to resign from the permanent installation of the panel on the wall. The product's construction ensures easy access to the connectors of the panel mounted on it.

| Material:    | Stainless steel                                               |
|--------------|---------------------------------------------------------------|
| Application: | DS-KH6320-TE1, DS-KH6320-WTE1, DS-KH6320-WTE2, DS-KH8520-WTE1 |
| Color:       | Silver                                                        |
| Weight:      | 0.116 kg                                                      |