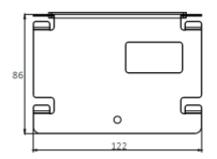

# User Manual

Code: DS-KABH6320-T DESK STAND **DS-KABH6320-T** Hikvision

| External dimensions:  | 122 x 86 x 64 mm |
|-----------------------|------------------|
| Manufacturer / Brand: | Hikvision        |
| SAP Code:             | 305700562        |
| Guarantee:            | 3 years          |

Dimensions: