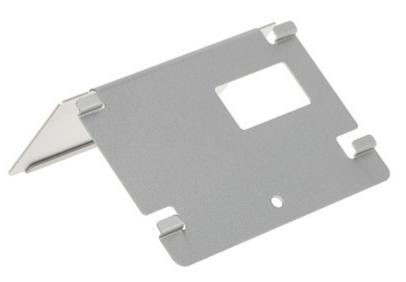

The DS-KABH6320-T desk stand allows for safe and aesthetic installation of the internal panel on a table, desk or shelf. This solution allows to resign from the permanent installation of the panel on the wall. The product's construction ensures easy access to the connectors of the panel mounted on it.

| Material:    | Stainless steel                                               |
|--------------|---------------------------------------------------------------|
| Application: | DS-KH6320-TE1, DS-KH6320-WTE1, DS-KH6320-WTE2, DS-KH8520-WTE1 |
| Color:       | Silver                                                        |
| Weight:      | 0.116 kg                                                      |