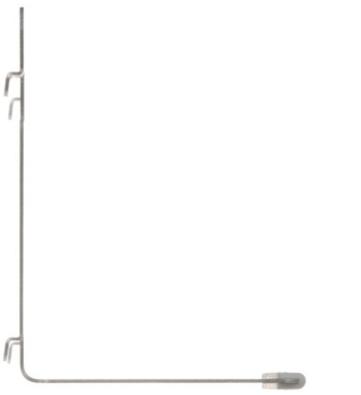

The DS-KABH6320-T desk stand allows for safe and aesthetic installation of the internal panel on a table, desk or shelf. This solution allows to resign from the permanent installation of the panel on the wall. The product's construction ensures easy access to the connectors of the panel mounted on it.

| Material:    | Stainless steel                                               |
|--------------|---------------------------------------------------------------|
| Application: | DS-KH6320-TE1, DS-KH6320-WTE1, DS-KH6320-WTE2, DS-KH8520-WTE1 |
| Color:       | Silver                                                        |
| Weight:      | 0.116 kg                                                      |