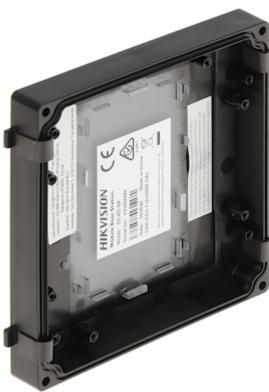

### Front view:

Rear view:

User Manual
Code: DS-KD-BK
BLANK MODULE DS-KD-BK Hikvision

Dimensions:

 $Example\ of\ application:$ 