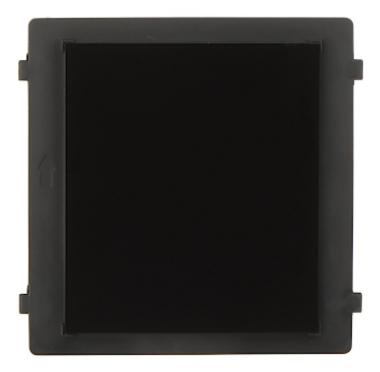

### Front view:

Rear view:

User Manual
Code: DS-KD-BK
BLANK MODULE DS-KD-BK Hikvision

Dimensions:

 $Example\ of\ application:$ 