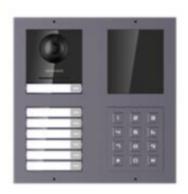

ion.

The DS-KD-BK blank module is designed to fill an empty frame during installation. If necessary, the module can be replaced with another module.

Installation of DS-KD-xx series modules takes place in dedicated DS-KD-ACF series housings (flush-mounted housings) and DS-KD-ACW series housings (surface-mounted housings). The masking frames attached to the housings of both series are made of aluminum.

### Front view:

Rear view:

User Manual
Code: DS-KD-BK
BLANK MODULE DS-KD-BK Hikvision

Dimensions:

 $Example\ of\ application:$ 