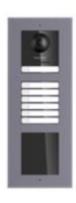

ion.

The DS-KD-BK blank module is designed to fill an empty frame during installation. If necessary, the module can be replaced with another module.

Installation of DS-KD-xx series modules takes place in dedicated DS-KD-ACF series housings (flush-mounted housings) and DS-KD-ACW series housings (surface-mounted housings). The masking frames attached to the housings of both series are made of aluminum.

### Front view:

Rear view:

User Manual
Code: DS-KD-BK
BLANK MODULE DS-KD-BK Hikvision

Dimensions:

 $Example\ of\ application:$ 