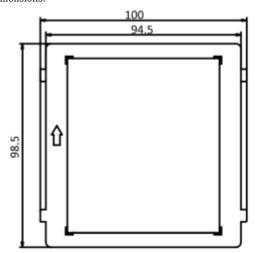

# User Manual

Code: DS-KD-BK
BLANK MODULE **DS-KD-BK** Hikvision

| Compatibility:         | KD8 Pro product series                         |
|------------------------|------------------------------------------------|
| Main features:         | Assembly - Housing type : DS-KD-ACF, DS-KD-ACW |
| Material:              | Plastic                                        |
| Color:                 | Black                                          |
| "Index of Protection": | IP65                                           |
| Weight:                | 0.056 kg                                       |
| Dimensions:            | 100 x 98 x 34 mm                               |
| Manufacturer / Brand:  | Hikvision                                      |
| SAP Code:              | 305301211                                      |
| Guarantee:             | 3 years                                        |

### Front view:

Rear view:

User Manual
Code: DS-KD-BK
BLANK MODULE DS-KD-BK Hikvision

Dimensions:

 $Example\ of\ application:$ 