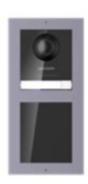

ion.

The DS-KD-BK blank module is designed to fill an empty frame during installation. If necessary, the module can be replaced with another module.

Installation of DS-KD-xx series modules takes place in dedicated DS-KD-ACF series housings (flush-mounted housings) and DS-KD-ACW series housings (surface-mounted housings). The masking frames attached to the housings of both series are made of aluminum.

### Front view:

Rear view:

User Manual
Code: DS-KD-BK
BLANK MODULE DS-KD-BK Hikvision

Dimensions:

 $Example\ of\ application:$ 