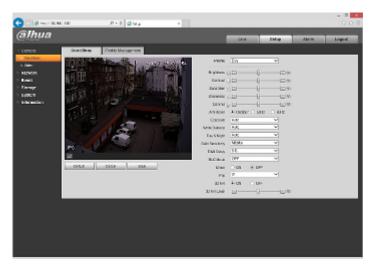

2024-04-19

Presentation of the Full Color technology used in the camera:

See how to initialize DAHUA cameras:

: In the kit:

Example captures of device interface: