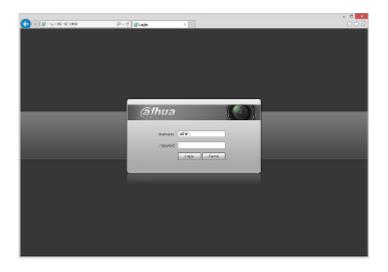

2024-04-19

Presentation of the Full Color technology used in the camera:

See how to initialize DAHUA cameras:

: In the kit:

Example captures of device interface: