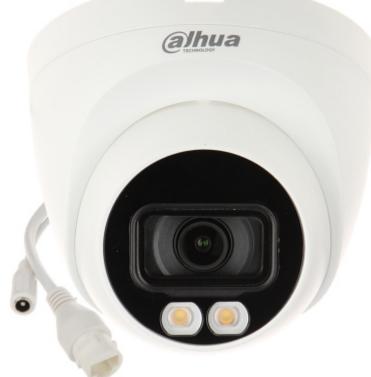

IP camera with efficient H.264 / H.265 image compression algorithm for clear and smooth video streaming at maximal resolution of 4 MPx.

PoE powering possibility, compatible with the 802.3af standard makes the device more universal and easier to install. The FULL-COLOR series camera does not have a black and white mode, but allows you to get a clear, color image even in very poor lighting conditions.