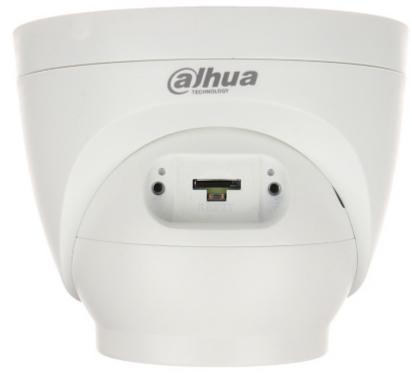

 $Camera \ is \ out \ from \ clamping \ ring:$ 

Memory card slot:

Camera mounting side view:

DELTA-OPTI Monika Matysiak; https://www.delta.poznan.pl POL; 60-713 Poznań; Graniczna 10 e-mail: delta-opti@delta.poznan.pl; tel: +(48) 61 864 69 60