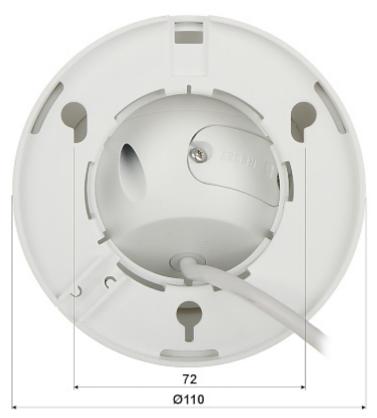

| Weight:               | 0.36 kg                                                                              |
|-----------------------|--------------------------------------------------------------------------------------|
| Dimensions:           | Ø 110 x 101 mm                                                                       |
| Supported languages:  | Polish, English, Czech, French, Spanish, Dutch, German, Russian, Portuguese, Italian |
| Manufacturer / Brand: | DAHUA                                                                                |
| Guarantee:            | 3 years                                                                              |

 $Camera \ is \ out \ from \ clamping \ ring:$ 

Memory card slot:

Camera mounting side view:

DELTA-OPTI Monika Matysiak; https://www.delta.poznan.pl POL; 60-713 Poznań; Graniczna 10 e-mail: delta-opti@delta.poznan.pl; tel: +(48) 61 864 69 60