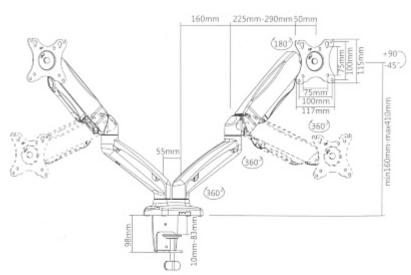

### Code: L-16GD MONITORS DESK MOUNT **L-16GD**

| Bearing capacity:                    | 2 x 2 6.5 kg                                                                                                                                                                                                                                                                                                   |
|--------------------------------------|----------------------------------------------------------------------------------------------------------------------------------------------------------------------------------------------------------------------------------------------------------------------------------------------------------------|
| Color:                               | Black                                                                                                                                                                                                                                                                                                          |
| Tilt adjustment:                     | -45 ° 90 °                                                                                                                                                                                                                                                                                                     |
| Horizontal rotation:                 | 360 °                                                                                                                                                                                                                                                                                                          |
| Rotation in the plane of the screen: | 360 ° Pivot                                                                                                                                                                                                                                                                                                    |
| Main features:                       | The gas spring allows smooth and free adjustment in every direction Adjusting the gas spring allows the spring action to be adjusted to the weight of the monitor Fixing to a table top 10-85 mm thick Fixing in the opening of the table top The cable management system allows to hide them inside the mount |
| Weight:                              | 2.8 kg                                                                                                                                                                                                                                                                                                         |
| Dimensions:                          | 435 500 x 218 468 x 117 mm (for single monitor)                                                                                                                                                                                                                                                                |
| Guarantee:                           | 2 years                                                                                                                                                                                                                                                                                                        |

Rear view:

Code: L-16GD MONITORS DESK MOUNT **L-16GD** 

Gas spring adjustment:

Example of application:

Code: L-16GD MONITORS DESK MOUNT **L-16GD** 

Dimensions:

In the kit:

Code: L-16GD MONITORS DESK MOUNT **L-16GD** 