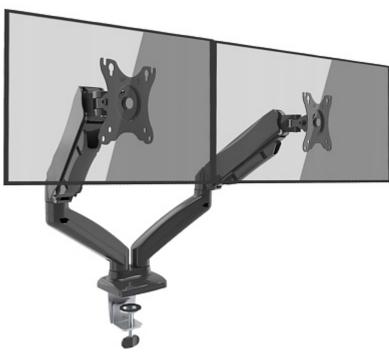

Desk mount on a gas spring.

The L-16GD is a mount allowing to install two LCD monitors to the desk or other flat surfaces. The mount enables easy tilt adjustment and horizontal rotation.

| Mounting standard: | VESA: 75, 100 |
|--------------------|---------------|
| Screen size range: | 13 " 27 "     |

### Code: L-16GD MONITORS DESK MOUNT **L-16GD**

| Bearing capacity:                    | 2 x 2 6.5 kg                                                                                                                                                                                                                                                                                                   |
|--------------------------------------|----------------------------------------------------------------------------------------------------------------------------------------------------------------------------------------------------------------------------------------------------------------------------------------------------------------|
| Color:                               | Black                                                                                                                                                                                                                                                                                                          |
| Tilt adjustment:                     | -45 ° 90 °                                                                                                                                                                                                                                                                                                     |
| Horizontal rotation:                 | 360 °                                                                                                                                                                                                                                                                                                          |
| Rotation in the plane of the screen: | 360 ° Pivot                                                                                                                                                                                                                                                                                                    |
| Main features:                       | The gas spring allows smooth and free adjustment in every direction Adjusting the gas spring allows the spring action to be adjusted to the weight of the monitor Fixing to a table top 10-85 mm thick Fixing in the opening of the table top The cable management system allows to hide them inside the mount |
| Weight:                              | 2.8 kg                                                                                                                                                                                                                                                                                                         |
| Dimensions:                          | 435 500 x 218 468 x 117 mm (for single monitor)                                                                                                                                                                                                                                                                |
| Guarantee:                           | 2 years                                                                                                                                                                                                                                                                                                        |

Rear view:

Code: L-16GD MONITORS DESK MOUNT **L-16GD** 

Gas spring adjustment:

Example of application:

Code: L-16GD MONITORS DESK MOUNT **L-16GD** 

Dimensions:

In the kit:

Code: L-16GD MONITORS DESK MOUNT **L-16GD** 