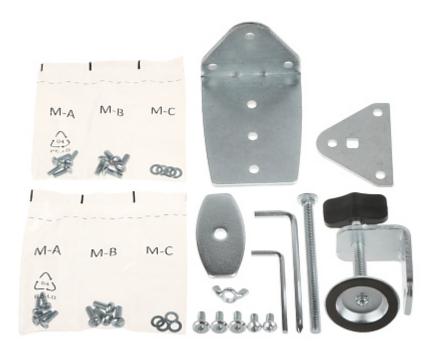

Rear view:

Code: L-16GD MONITORS DESK MOUNT **L-16GD** 

Gas spring adjustment:

Example of application:

Code: L-16GD MONITORS DESK MOUNT **L-16GD** 

Dimensions:

In the kit:

Code: L-16GD MONITORS DESK MOUNT **L-16GD** 