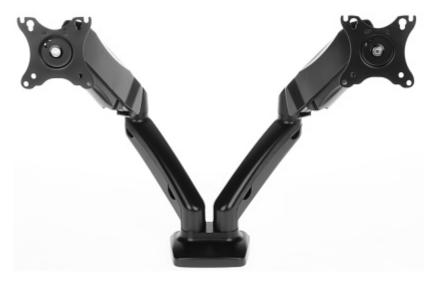

Desk mount on a gas spring.

The L-16GD is a mount allowing to install two LCD monitors to the desk or other flat surfaces. The mount enables easy tilt adjustment and horizontal rotation.

| Mounting standard: | VESA: 75, 100 |
|--------------------|---------------|
| Screen size range: | 13 " 27 "     |

Rear view:

Code: L-16GD MONITORS DESK MOUNT **L-16GD** 

Gas spring adjustment:

Example of application:

Code: L-16GD MONITORS DESK MOUNT **L-16GD** 

Dimensions:

In the kit:

Code: L-16GD MONITORS DESK MOUNT **L-16GD** 