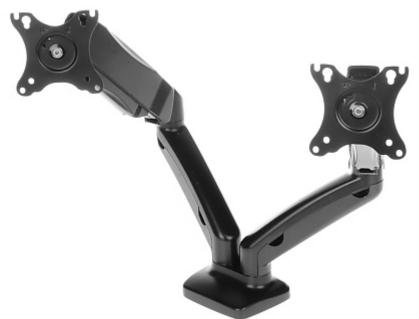

Desk mount on a gas spring.

The L-16GD is a mount allowing to install two LCD monitors to the desk or other flat surfaces. The mount enables easy tilt adjustment and horizontal rotation.

| Mounting standard: | VESA: 75, 100 |
|--------------------|---------------|
| Screen size range: | 13 " 27 "     |

Rear view:

Code: L-16GD MONITORS DESK MOUNT **L-16GD** 

Gas spring adjustment:

Example of application:

Code: L-16GD MONITORS DESK MOUNT **L-16GD** 

Dimensions:

In the kit:

Code: L-16GD MONITORS DESK MOUNT **L-16GD** 