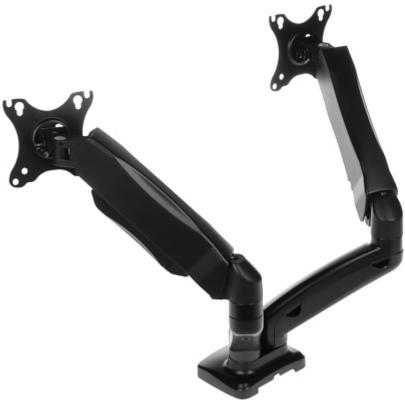

Desk mount on a gas spring.

The L-16GD is a mount allowing to install two LCD monitors to the desk or other flat surfaces. The mount enables easy tilt adjustment and horizontal rotation.

| Mounting standard: | VESA: 75, 100 |
|--------------------|---------------|
| Screen size range: | 13 " 27 "     |

Rear view:

Code: L-16GD MONITORS DESK MOUNT **L-16GD** 

Gas spring adjustment:

Example of application:

Code: L-16GD MONITORS DESK MOUNT **L-16GD** 

Dimensions:

In the kit:

Code: L-16GD MONITORS DESK MOUNT **L-16GD** 