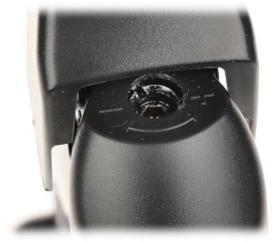

Rear view:

Code: L-16GD MONITORS DESK MOUNT **L-16GD** 

Gas spring adjustment:

Example of application:

Code: L-16GD MONITORS DESK MOUNT **L-16GD** 

Dimensions:

In the kit:

Code: L-16GD MONITORS DESK MOUNT **L-16GD** 